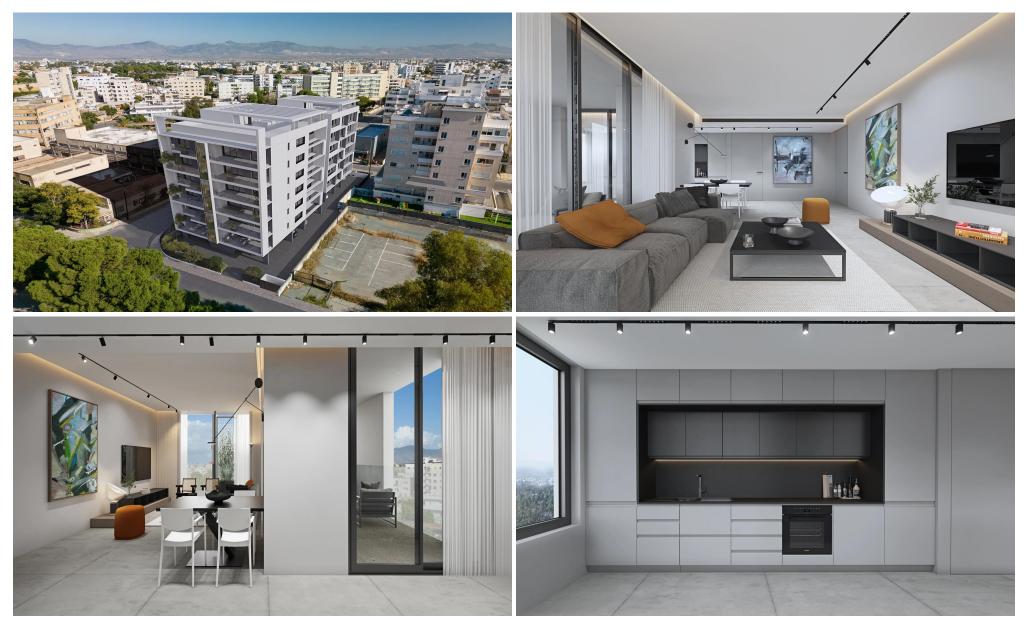

## 2 Bedroom Apartment for Sale in Nicosia District

For Sale - Under Construction 2 Bedroom Apartment in City Twins, Nicosia.

Introducing City Twins, a contemporary residential complex in the heart of Nicosia, offering a perfect blend of urban living and modern design. This under-construction 2 bedroom apartment is part of a thoughtfully planned development that consists of two buildings with a total of 30 exclusive units. City Twins is more than just a place to live — it's a lifestyle. Residents enjoy access to a range of premium shared amenities, including a private lounge, fully equipped gym, co-working space, and a beautifully landscaped garden — all located on the ground floor and accessible exclusively to resident...

| Property Info          | Plot / Area Info |         |              | Additional info   |                           |
|------------------------|------------------|---------|--------------|-------------------|---------------------------|
|                        |                  |         |              | Reference Number  | 53043                     |
| Covered Veranda        | 23               |         |              | Property type     | Apartment                 |
| Floor Number           | 1                | Parking | Covered, Yes | Condition         | <b>Under Construction</b> |
| Total Number of Floors | 6                |         |              | Construction Year | 2025                      |
|                        |                  |         |              | Bathrooms         | 2                         |