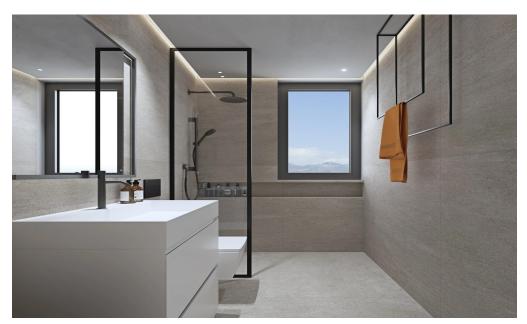

| Property Info          | Plot / Area Info |         |              | Additional info   |                           |
|------------------------|------------------|---------|--------------|-------------------|---------------------------|
|                        |                  |         |              | Reference Number  | 53043                     |
| Covered Veranda        | 23               |         |              | Property type     | Apartment                 |
| Floor Number           | 1                | Parking | Covered, Yes | Condition         | <b>Under Construction</b> |
| Total Number of Floors | 6                |         |              | Construction Year | 2025                      |
|                        |                  |         |              | Bathrooms         | 2                         |