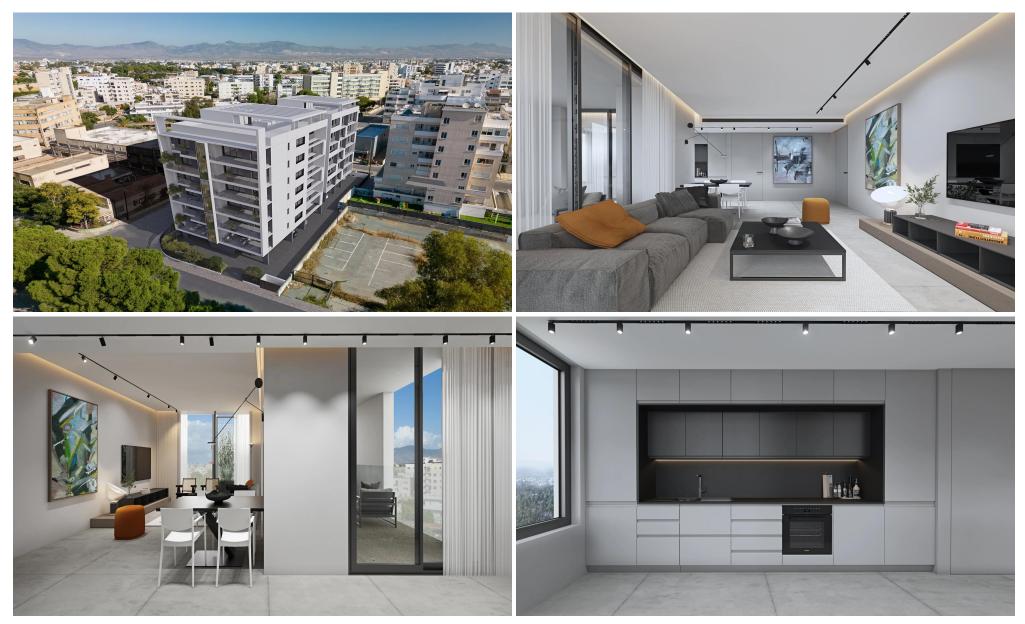

## 2 Bedroom Apartment for Sale in Nicosia District

For Sale - Under Construction 2 Bedroom Apartment in City Twins, Nicosia.

Introducing City Twins, a contemporary residential complex in the heart of Nicosia, offering a perfect blend of urban living and modern design. This under-construction 2 bedroom apartment is part of a thoughtfully planned development that consists of two buildings with a total of 30 exclusive units. City Twins is more than just a place to live — it's a lifestyle. Residents enjoy access to a range of premium shared amenities, including a private lounge, fully equipped gym, co-working space, and a beautifully landscaped garden — all located on the ground floor and accessible exclusively to resident...

| Property Info          | Plot / Area Info |         |              | Additional info   |                           |
|------------------------|------------------|---------|--------------|-------------------|---------------------------|
|                        |                  |         |              | Reference Number  | 53044                     |
| Covered Veranda        | 23               |         |              | Property type     | Apartment                 |
| Floor Number           | 2                | Parking | Covered, Yes | Condition         | <b>Under Construction</b> |
| Total Number of Floors | 6                |         |              | Construction Year | 2025                      |
|                        |                  |         |              | Bathrooms         | 2                         |