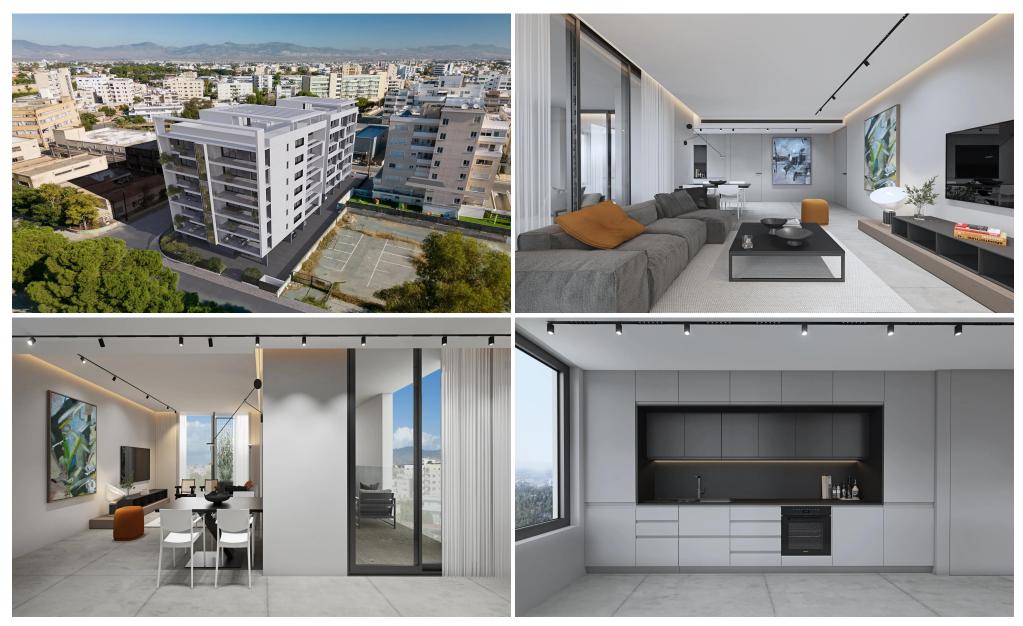

## 2 Bedroom Apartment for Sale in Nicosia District

For Sale - Under Construction 2 Bedroom Apartment in City Twins, Nicosia.

Introducing City Twins, a contemporary residential complex in the heart of Nicosia, offering a perfect blend of urban living and modern design. This under-construction 2 bedroom apartment is part of a thoughtfully planned development that consists of two buildings with a total of 30 exclusive units. City Twins is more than just a place to live — it's a lifestyle. Residents enjoy access to a range of premium shared amenities, including a private lounge, fully equipped gym, co-working space, and a beautifully landscaped garden — all located on the ground floor and accessible exclusively to resident...

| Property Info          | Plot / Area Info |         |              | Additional info   |                           |
|------------------------|------------------|---------|--------------|-------------------|---------------------------|
|                        |                  |         |              | Reference Number  | 53048                     |
| Covered Veranda        | 23               |         |              | Property type     | Apartment                 |
| Floor Number           | 2                | Parking | Covered, Yes | Condition         | <b>Under Construction</b> |
| Total Number of Floors | 6                |         |              | Construction Year | 2025                      |
|                        |                  |         |              | Bathrooms         | 2                         |