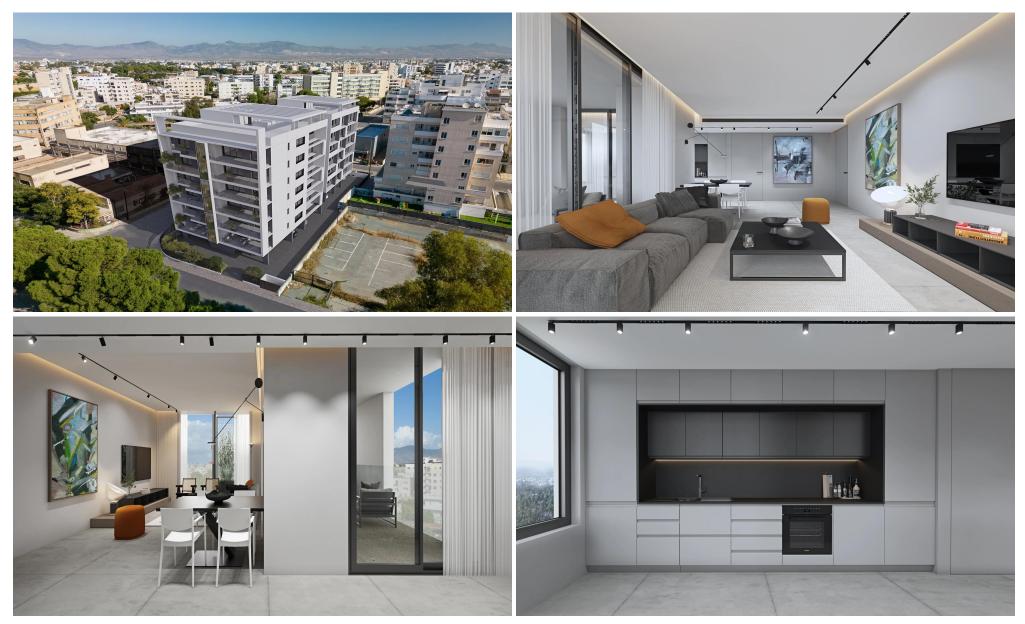

## 2 Bedroom Apartment for Sale in Nicosia District

For Sale - Under Construction 2 Bedroom Apartment in City Twins, Nicosia.

Introducing City Twins, a contemporary residential complex in the heart of Nicosia, offering a perfect blend of urban living and modern design. This under-construction 2 bedroom apartment is part of a thoughtfully planned development that consists of two buildings with a total of 30 exclusive units. City Twins is more than just a place to live — it's a lifestyle. Residents enjoy access to a range of premium shared amenities, including a private lounge, fully equipped gym, co-working space, and a beautifully landscaped garden — all located on the ground floor and accessible exclusively to resident...

| Property Info          | Plot / Area Info |         |              | Additional info   |                           |
|------------------------|------------------|---------|--------------|-------------------|---------------------------|
|                        |                  |         |              | Reference Number  | 53052                     |
| Covered Veranda        | 23               |         |              | Property type     | Apartment                 |
| Floor Number           | 5                | Parking | Covered, Yes | Condition         | <b>Under Construction</b> |
| Total Number of Floors | 6                |         |              | Construction Year | 2025                      |
|                        |                  |         |              | Bathrooms         | 2                         |