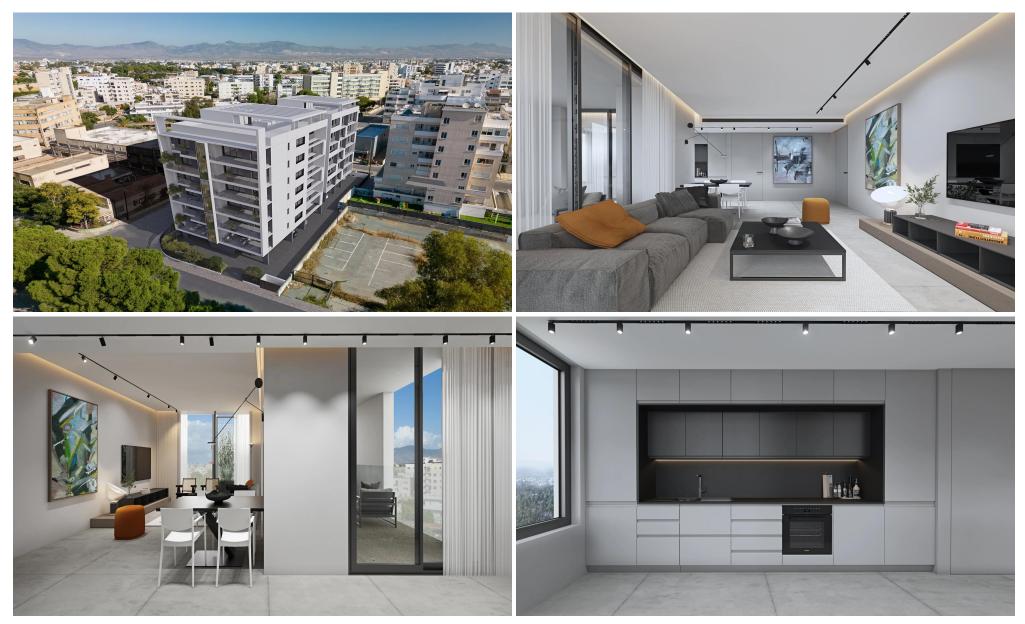

## 2 Bedroom Apartment for Sale in Nicosia District

For Sale - Under Construction 2 Bedroom Apartment in City Twins, Nicosia.

Introducing City Twins, a contemporary residential complex in the heart of Nicosia, offering a perfect blend of urban living and modern design. This under-construction 2 bedroom apartment is part of a thoughtfully planned development that consists of two buildings with a total of 30 exclusive units. City Twins is more than just a place to live — it's a lifestyle. Residents enjoy access to a range of premium shared amenities, including a private lounge, fully equipped gym, co-working space, and a beautifully landscaped garden — all located on the ground floor and accessible exclusively to resident...

| Property Info          | Plot / Area Info |         |              | Additional info   |                           |
|------------------------|------------------|---------|--------------|-------------------|---------------------------|
|                        |                  |         |              | Reference Number  | 53054                     |
| Covered Veranda        | 23               |         |              | Property type     | Apartment                 |
| Floor Number           | 1                | Parking | Covered, Yes | Condition         | <b>Under Construction</b> |
| Total Number of Floors | 6                |         |              | Construction Year | 2025                      |
|                        |                  |         |              | Bathrooms         | 2                         |