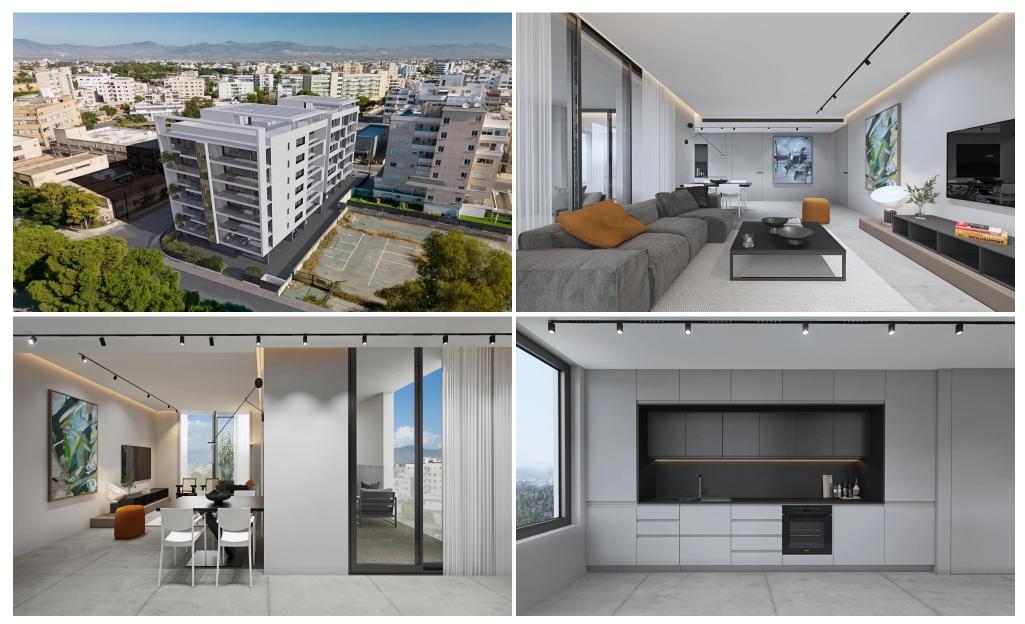

## 1 Bedroom Apartment for Sale in Nicosia District

For Sale - Under Construction 1 Bedroom Apartment in City Twins, Nicosia.

Introducing City Twins, a contemporary residential complex in the heart of Nicosia, offering a perfect blend of urban living and modern design. This under-construction 1 bedroom apartment is part of a thoughtfully planned development that consists of two buildings with a total of 30 exclusive units. City Twins is more than just a place to live — it's a lifestyle. Residents enjoy access to a range of premium shared amenities, including a private lounge, fully equipped gym, co-working space, and a beautifully landscaped garden — all located on the ground floor and accessible exclusively to resident...

| Property Info          | Plot / Area Info |         |              | Additional info   |                           |
|------------------------|------------------|---------|--------------|-------------------|---------------------------|
|                        |                  |         |              | Reference Number  | 53057                     |
| Covered Veranda        | 14               |         |              | Property type     | Apartment                 |
| Floor Number           | 2                | Parking | Covered, Yes | Condition         | <b>Under Construction</b> |
| Total Number of Floors | 6                |         |              | Construction Year | 2025                      |
|                        |                  |         |              | Bathrooms         | 1                         |