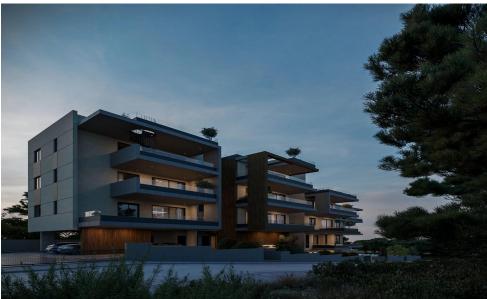

## 1 Bedroom Apartment for Sale in Oroklini, Larnaca District

1-Bedroom Ground Floor Apartment for Sale in Oroklini, Larnaka - G&P Lazarou Estate Agents

This modern 1-bedroom ground floor apartment is located in a quiet residential area of Oroklini, Larnaka, offering comfort and convenience in a well-maintained development.

With a total area of 67.1 m², the apartment features a bright open-plan living and dining area, a fully fitted kitchen, one bedroom, one bathroom, and a private veranda. Additional benefits include a storage room and allocated parking.

The building provides excellent communal amenities, including a swimming pool, gym, and barbecue area, perfect for both relaxation and social gatherings.

Ideal for p...

| Property Info          |                         | Plot / Area Info |                    | <b>Additional info</b> |                  |
|------------------------|-------------------------|------------------|--------------------|------------------------|------------------|
| Covered Veranda        | nber of Floors <b>3</b> | Pool<br>Parking  | Common, Yes<br>Yes | Reference Number       | 53058            |
|                        |                         |                  |                    | Property type          | <b>Apartment</b> |
| Total Number of Floors |                         |                  |                    | Construction Year      | 2026             |
| Air Conditioning       | All rooms, Yes          |                  |                    | Bathrooms              | 1                |