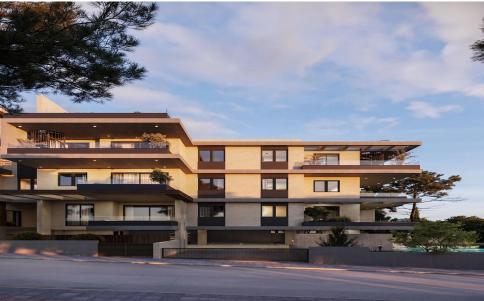

## 1 Bedroom Apartment for Sale in Oroklini, Larnaca District

1-Bedroom Ground Floor Apartment for Sale in Oroklini, Larnaka - G&P Lazarou Estate Agents

This modern 1-bedroom ground floor apartment is located in a quiet residential area of Oroklini, Larnaka, offering comfort and convenience in a well-maintained development.

With a total area of 67.1 m², the apartment features a bright open-plan living and dining area, a fully fitted kitchen, one bedroom, one bathroom, and a private veranda. Additional benefits include a storage room and allocated parking.

The building provides excellent communal amenities, including a swimming pool, gym, and barbecue area, perfect for both relaxation and social gatherings.

Ideal for p...

| Property Info          |                         | Plot / Area Info |                    | <b>Additional info</b> |                  |
|------------------------|-------------------------|------------------|--------------------|------------------------|------------------|
| Covered Veranda        | nber of Floors <b>3</b> | Pool<br>Parking  | Common, Yes<br>Yes | Reference Number       | 53058            |
|                        |                         |                  |                    | Property type          | <b>Apartment</b> |
| Total Number of Floors |                         |                  |                    | Construction Year      | 2026             |
| Air Conditioning       | All rooms, Yes          |                  |                    | Bathrooms              | 1                |