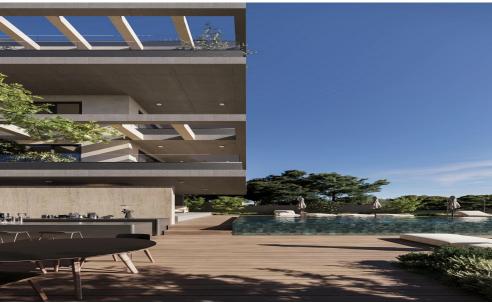

The building provides excellent communal amenities, including a swimming pool, gym, and barbecue area, perfect for both relaxation and social gatherings.

Ideal for p...

| Property Info          |                         | Plot / Area Info |                    | <b>Additional info</b> |                  |
|------------------------|-------------------------|------------------|--------------------|------------------------|------------------|
| Covered Veranda        | nber of Floors <b>3</b> | Pool<br>Parking  | Common, Yes<br>Yes | Reference Number       | 53058            |
|                        |                         |                  |                    | Property type          | <b>Apartment</b> |
| Total Number of Floors |                         |                  |                    | Construction Year      | 2026             |
| Air Conditioning       | All rooms, Yes          |                  |                    | Bathrooms              | 1                |