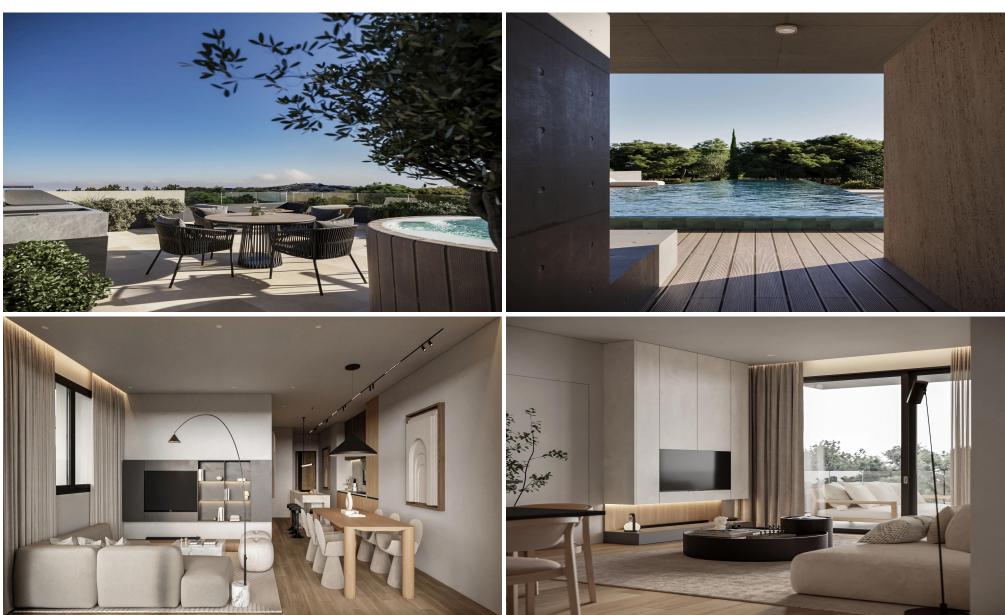

With a total area of 67.1 m², the apartment features a bright open-plan living and dining area, a fully fitted kitchen, one bedroom, one bathroom, and a private veranda. Additional benefits include a storage room and allocated parking.

The building provides excellent communal amenities, including a swimming pool, gym, and barbecue area, perfect for both relaxation and social gatherings.

Ideal for p...

| Property Info          |                         | Plot / Area Info |                    | <b>Additional info</b> |                  |
|------------------------|-------------------------|------------------|--------------------|------------------------|------------------|
| Covered Veranda        | nber of Floors <b>3</b> | Pool<br>Parking  | Common, Yes<br>Yes | Reference Number       | 53058            |
|                        |                         |                  |                    | Property type          | <b>Apartment</b> |
| Total Number of Floors |                         |                  |                    | Construction Year      | 2026             |
| Air Conditioning       | All rooms, Yes          |                  |                    | Bathrooms              | 1                |