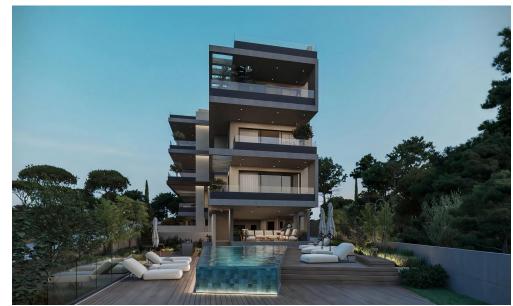

## 1 Bedroom Apartment for Sale in Oroklini, Larnaca District

1-Bedroom Ground Floor Apartment for Sale in Oroklini, Larnaka - G&P Lazarou Estate Agents

This modern 1-bedroom ground floor apartment is located in a quiet residential area of Oroklini, Larnaka, offering comfort and convenience in a well-maintained development.

With a total area of 67.1 m², the apartment features a bright open-plan living and dining area, a fully fitted kitchen, one bedroom, one bathroom, and a private veranda. Additional benefits include a storage room and allocated parking.

The building provides excellent communal amenities, including a swimming pool, gym, and barbecue area, perfect for both relaxation and social gatherings.

Ideal for p...

| Property Info          |                         | Plot / Area Info |                    | <b>Additional info</b> |                  |
|------------------------|-------------------------|------------------|--------------------|------------------------|------------------|
| Covered Veranda        | nber of Floors <b>3</b> | Pool<br>Parking  | Common, Yes<br>Yes | Reference Number       | 53058            |
|                        |                         |                  |                    | Property type          | <b>Apartment</b> |
| Total Number of Floors |                         |                  |                    | Construction Year      | 2026             |
| Air Conditioning       | All rooms, Yes          |                  |                    | Bathrooms              | 1                |