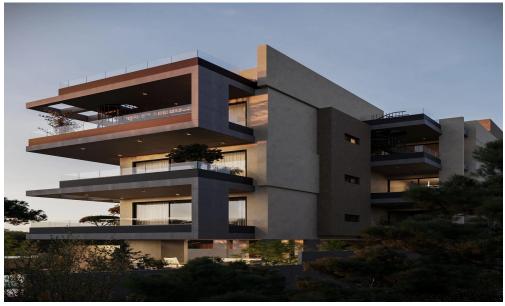

## 1 Bedroom Apartment for Sale in Oroklini, Larnaca District

1-Bedroom Ground Floor Apartment for Sale in Oroklini, Larnaka - G&P Lazarou Estate Agents

This modern 1-bedroom ground floor apartment is located in a quiet residential area of Oroklini, Larnaka, offering comfort and convenience in a well-maintained development.

With a total area of 67.1 m², the apartment features a bright open-plan living and dining area, a fully fitted kitchen, one bedroom, one bathroom, and a private veranda. Additional benefits include a storage room and allocated parking.

The building provides excellent communal amenities, including a swimming pool, gym, and barbecue area, perfect for both relaxation and social gatherings.

Ideal for p...

| Property Info          |                         | Plot / Area Info |                    | <b>Additional info</b> |                  |
|------------------------|-------------------------|------------------|--------------------|------------------------|------------------|
| Covered Veranda        | nber of Floors <b>3</b> | Pool<br>Parking  | Common, Yes<br>Yes | Reference Number       | 53058            |
|                        |                         |                  |                    | Property type          | <b>Apartment</b> |
| Total Number of Floors |                         |                  |                    | Construction Year      | 2026             |
| Air Conditioning       | All rooms, Yes          |                  |                    | Bathrooms              | 1                |