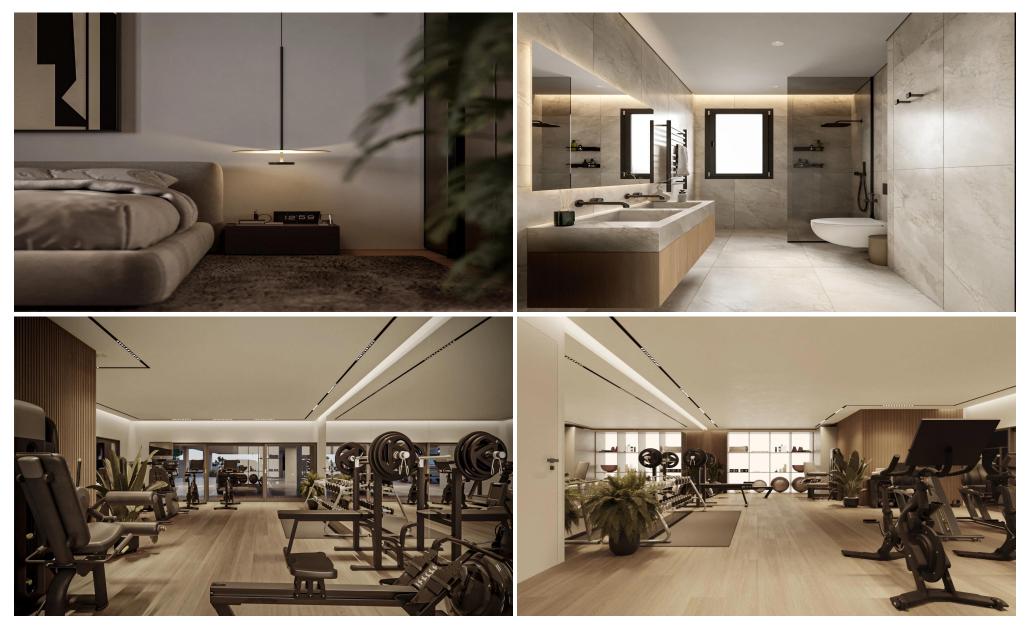

The building provides excellent communal amenities, including a swimming pool, gym, and barbecue area, perfect for both relaxation and social gatherings.

Ideal for p...

| Property Info          |                         | Plot / Area Info |                    | <b>Additional info</b> |                  |
|------------------------|-------------------------|------------------|--------------------|------------------------|------------------|
| Covered Veranda        | nber of Floors <b>3</b> | Pool<br>Parking  | Common, Yes<br>Yes | Reference Number       | 53058            |
|                        |                         |                  |                    | Property type          | <b>Apartment</b> |
| Total Number of Floors |                         |                  |                    | Construction Year      | 2026             |
| Air Conditioning       | All rooms, Yes          |                  |                    | Bathrooms              | 1                |

Amenities Location

• Gym Location: Oroklini Region: Larnaca

**Price: €170 000 + VAT** 

VAT Excluded

Title transfer fee ~€3 400.00

Price per SQM N/A

Common expenses None