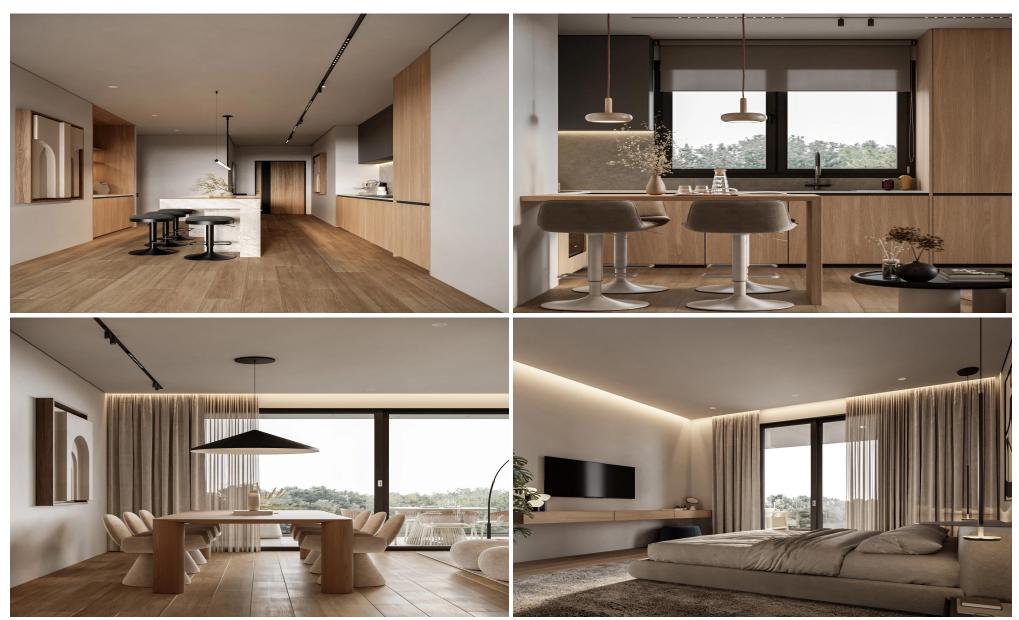

With a total area of 67.1 m², the apartment features a bright open-plan living and dining area, a fully fitted kitchen, one bedroom, one bathroom, and a private veranda. Additional benefits include a storage room and allocated parking.