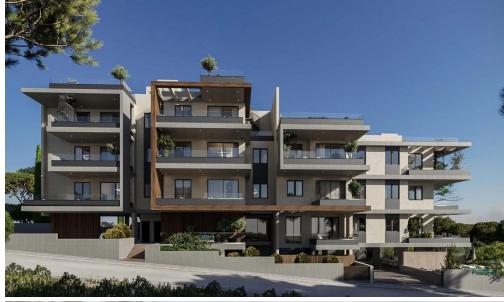

## 1 Bedroom Apartment for Sale in Oroklini, Larnaca District

1-Bedroom Ground Floor Apartment for Sale in Oroklini, Larnaka - G&P Lazarou Estate Agents

This modern 1-bedroom ground floor apartment is located in a quiet residential area of Oroklini, Larnaka, offering comfort and convenience in a well-maintained development.

With a total area of 67.1 m², the apartment features a bright open-plan living and dining area, a fully fitted kitchen, one bedroom, one bathroom, and a private veranda. Additional benefits include a storage room and allocated parking.

The building provides excellent communal amenities, including a swimming pool, gym, and barbecue area, perfect for both relaxation and social gatherings.

Ideal for p...

| Property Info          |                         | Plot / Area Info |                    | <b>Additional info</b> |                  |
|------------------------|-------------------------|------------------|--------------------|------------------------|------------------|
| Covered Veranda        | nber of Floors <b>3</b> | Pool<br>Parking  | Common, Yes<br>Yes | Reference Number       | 53058            |
|                        |                         |                  |                    | Property type          | <b>Apartment</b> |
| Total Number of Floors |                         |                  |                    | Construction Year      | 2026             |
| Air Conditioning       | All rooms, Yes          |                  |                    | Bathrooms              | 1                |