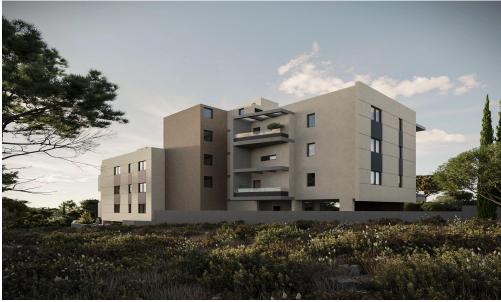

## 1 Bedroom Apartment for Sale in Oroklini, Larnaca District

1-Bedroom Ground Floor Apartment for Sale in Oroklini, Larnaka - G&P Lazarou Estate Agents

This modern 1-bedroom ground floor apartment is located in a quiet residential area of Oroklini, Larnaka, offering comfort and convenience in a well-maintained development.

With a total area of 67.1 m², the apartment features a bright open-plan living and dining area, a fully fitted kitchen, one bedroom, one bathroom, and a private veranda. Additional benefits include a storage room and allocated parking.

The building provides excellent communal amenities, including a swimming pool, gym, and barbecue area, perfect for both relaxation and social gatherings.

Ideal for p...

| Property Info          |                         | Plot / Area Info |                    | <b>Additional info</b> |                  |
|------------------------|-------------------------|------------------|--------------------|------------------------|------------------|
| Covered Veranda        | nber of Floors <b>3</b> | Pool<br>Parking  | Common, Yes<br>Yes | Reference Number       | 53058            |
|                        |                         |                  |                    | Property type          | <b>Apartment</b> |
| Total Number of Floors |                         |                  |                    | Construction Year      | 2026             |
| Air Conditioning       | All rooms, Yes          |                  |                    | Bathrooms              | 1                |