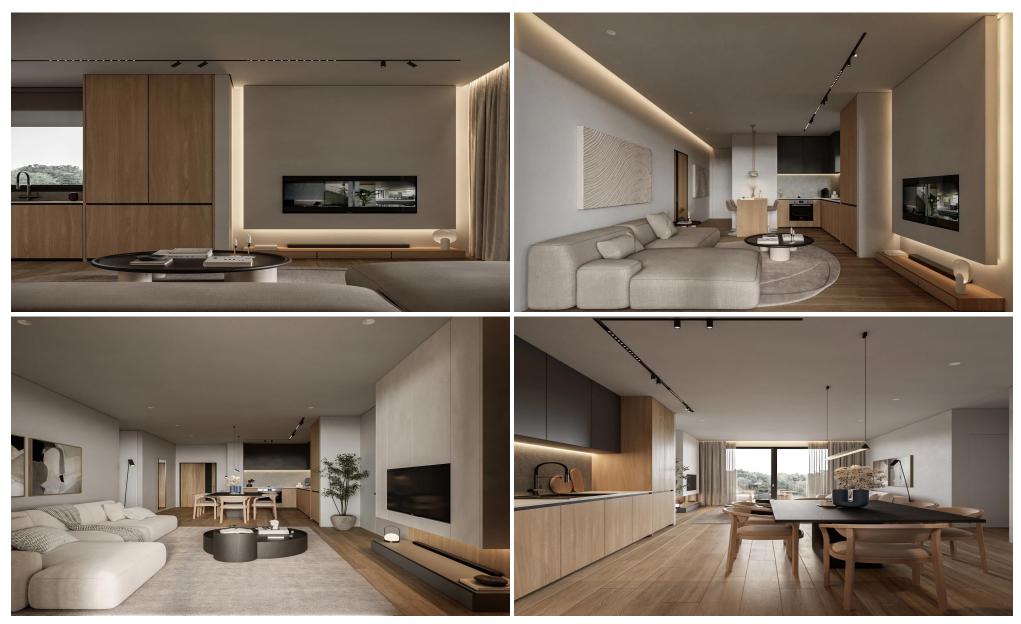

With a total area of 67.1 m², the apartment features a bright open-plan living and dining area, a fully fitted kitchen, one bedroom, one bathroom, and a private veranda. Additional benefits include a storage room and allocated parking.