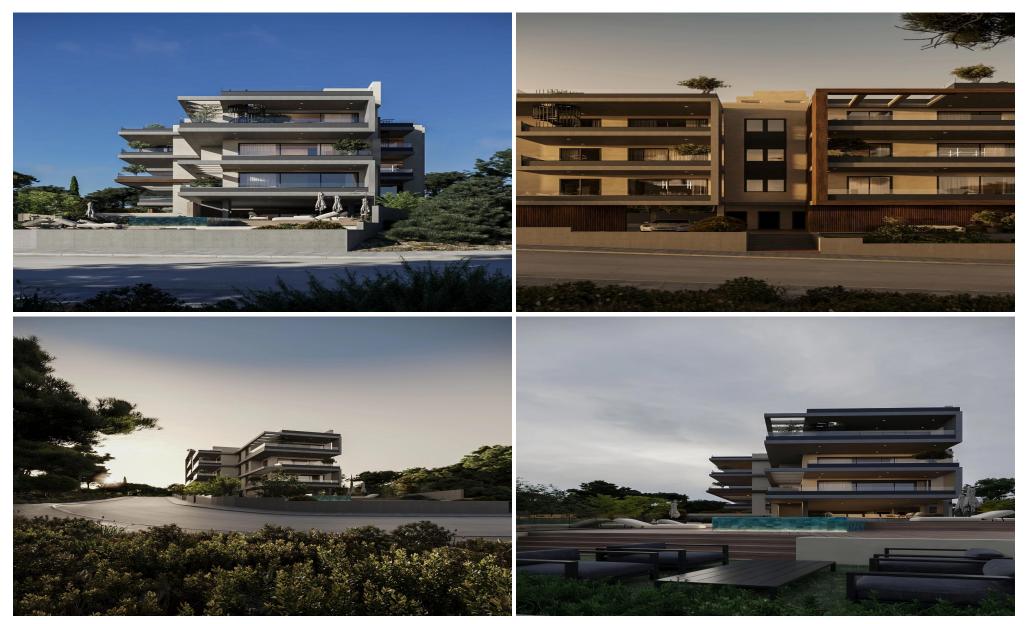

## 1 Bedroom Apartment for Sale in Oroklini, Larnaca District

1-Bedroom Ground Floor Apartment for Sale in Oroklini, Larnaka - G&P Lazarou Estate Agents

This modern 1-bedroom ground floor apartment is located in a quiet residential area of Oroklini, Larnaka, offering comfort and convenience in a well-maintained development.

With a total area of 67.1 m², the apartment features a bright open-plan living and dining area, a fully fitted kitchen, one bedroom, one bathroom, and a private veranda. Additional benefits include a storage room and allocated parking.

The building provides excellent communal amenities, including a swimming pool, gym, and barbecue area, perfect for both relaxation and social gatherings.

Ideal for p...

| Property Info          |                         | Plot / Area Info |                    | <b>Additional info</b> |                  |
|------------------------|-------------------------|------------------|--------------------|------------------------|------------------|
| Covered Veranda        | nber of Floors <b>3</b> | Pool<br>Parking  | Common, Yes<br>Yes | Reference Number       | 53058            |
|                        |                         |                  |                    | Property type          | <b>Apartment</b> |
| Total Number of Floors |                         |                  |                    | Construction Year      | 2026             |
| Air Conditioning       | All rooms, Yes          |                  |                    | Bathrooms              | 1                |