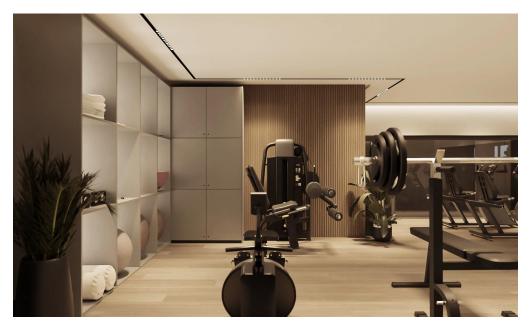

The building provides excellent communal amenities, including a swimming pool, gym, and barbecue area, perfect for both relaxation and social gatherings.

Ideal for p...

| Property Info          |                         | Plot / Area Info |                    | <b>Additional info</b> |                  |
|------------------------|-------------------------|------------------|--------------------|------------------------|------------------|
| Covered Veranda        | nber of Floors <b>3</b> | Pool<br>Parking  | Common, Yes<br>Yes | Reference Number       | 53058            |
|                        |                         |                  |                    | Property type          | <b>Apartment</b> |
| Total Number of Floors |                         |                  |                    | Construction Year      | 2026             |
| Air Conditioning       | All rooms, Yes          |                  |                    | Bathrooms              | 1                |

Amenities Location

• Gym Location: Oroklini Region: Larnaca

**Price: €170 000 + VAT** 

VAT Excluded

Title transfer fee ~€3 400.00

Price per SQM N/A

Common expenses None