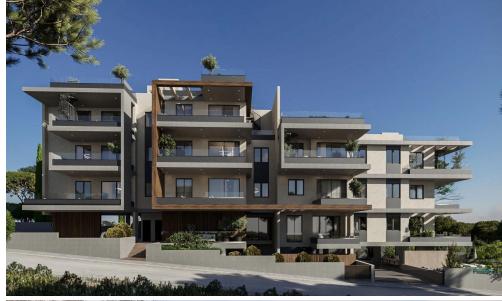

## 2 Bedroom Apartment for Sale in Oroklini, Larnaca District

2-Bedroom First Floor Apartment for Sale in Oroklini, Larnaka - G&P Lazarou Estate Agents

This modern 2-bedroom first floor apartment is located in a quiet residential area of Oroklini, Larnaka, offering comfort and convenience in a well-maintained development.

With a total area of 107.8 m², the apartment features a bright open-plan living and dining area, a fully fitted kitchen, 2 bedrooms, 2 bathrooms, and a private veranda. Additional benefits include a storage room and allocated parking.

The building provides excellent communal amenities, including a swimming pool, gym, and barbecue area, perfect for both relaxation and social gatherings.

Ideal for perm...

| Property Info          |                | Plot / Area Info |             | <b>Additional info</b> |                  |
|------------------------|----------------|------------------|-------------|------------------------|------------------|
| Covered Veranda        | 19             |                  |             | Reference Number       | 53065            |
| Floor Number           | 1              | Pool             | Common, Yes | Property type          | <b>Apartment</b> |
| Total Number of Floors | 3              | Parking          | Yes         | Construction Year      | 2026             |
| Air Conditioning       | All rooms, Yes |                  |             | Bathrooms              | 2                |