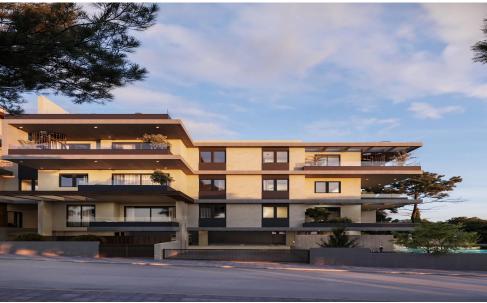

## 2 Bedroom Apartment for Sale in Oroklini, Larnaca District

2-Bedroom First Floor Apartment for Sale in Oroklini, Larnaka - G&P Lazarou Estate Agents

This modern 2-bedroom first floor apartment is located in a quiet residential area of Oroklini, Larnaka, offering comfort and convenience in a well-maintained development.

With a total area of 107.8 m², the apartment features a bright open-plan living and dining area, a fully fitted kitchen, 2 bedrooms, 2 bathrooms, and a private veranda. Additional benefits include a storage room and allocated parking.

The building provides excellent communal amenities, including a swimming pool, gym, and barbecue area, perfect for both relaxation and social gatherings.

Ideal for perm...

| Property Info          |                | Plot / Area Info |             | <b>Additional info</b> |                  |
|------------------------|----------------|------------------|-------------|------------------------|------------------|
| Covered Veranda        | 19             |                  |             | Reference Number       | 53065            |
| Floor Number           | 1              | Pool             | Common, Yes | Property type          | <b>Apartment</b> |
| Total Number of Floors | 3              | Parking          | Yes         | Construction Year      | 2026             |
| Air Conditioning       | All rooms, Yes |                  |             | Bathrooms              | 2                |