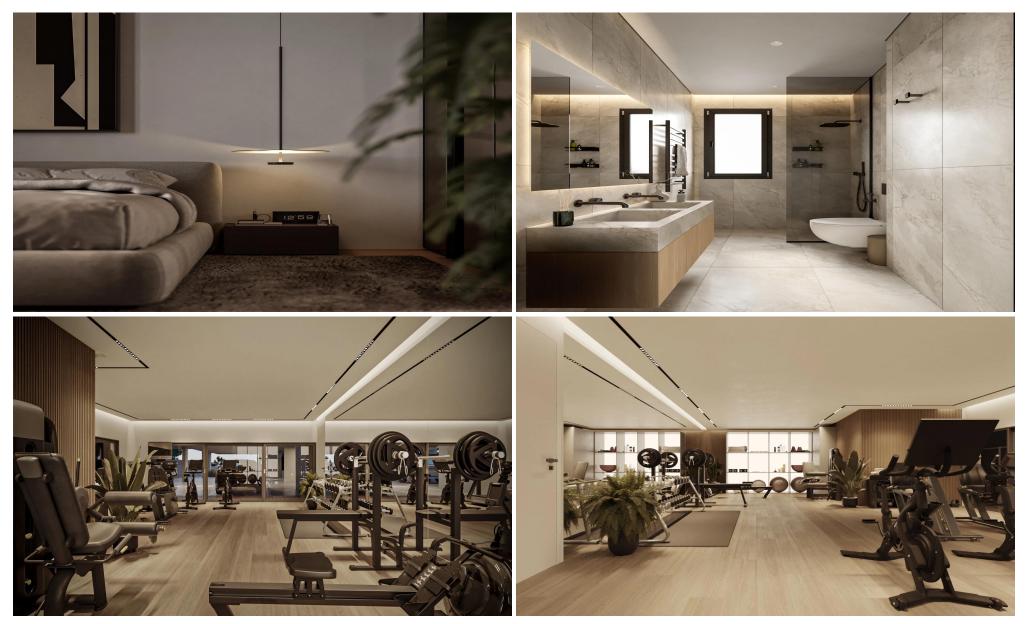

The building provides excellent communal amenities, including a swimming pool, gym, and barbecue area, perfect for both relaxation and social gatherings.

Ideal for perm...

| Property Info          |                | Plot / Area Info |             | <b>Additional info</b> |                  |
|------------------------|----------------|------------------|-------------|------------------------|------------------|
| Covered Veranda        | 19             |                  |             | Reference Number       | 53065            |
| Floor Number           | 1              | Pool             | Common, Yes | Property type          | <b>Apartment</b> |
| Total Number of Floors | 3              | Parking          | Yes         | Construction Year      | 2026             |
| Air Conditioning       | All rooms, Yes |                  |             | Bathrooms              | 2                |