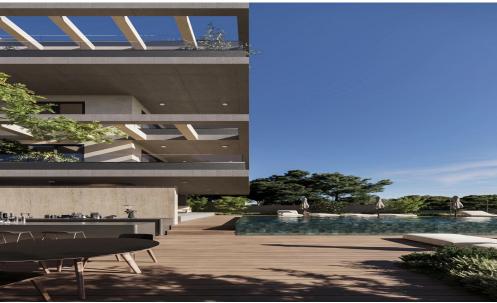

The building provides excellent communal amenities, including a swimming pool, gym, and barbecue area, perfect for both relaxation and social gatherings.

Ideal for perm...

| Property Info          |                | Plot / Area Info |             | <b>Additional info</b> |                  |
|------------------------|----------------|------------------|-------------|------------------------|------------------|
| Covered Veranda        | 19             |                  |             | Reference Number       | 53065            |
| Floor Number           | 1              | Pool             | Common, Yes | Property type          | <b>Apartment</b> |
| Total Number of Floors | 3              | Parking          | Yes         | Construction Year      | 2026             |
| Air Conditioning       | All rooms, Yes |                  |             | Bathrooms              | 2                |