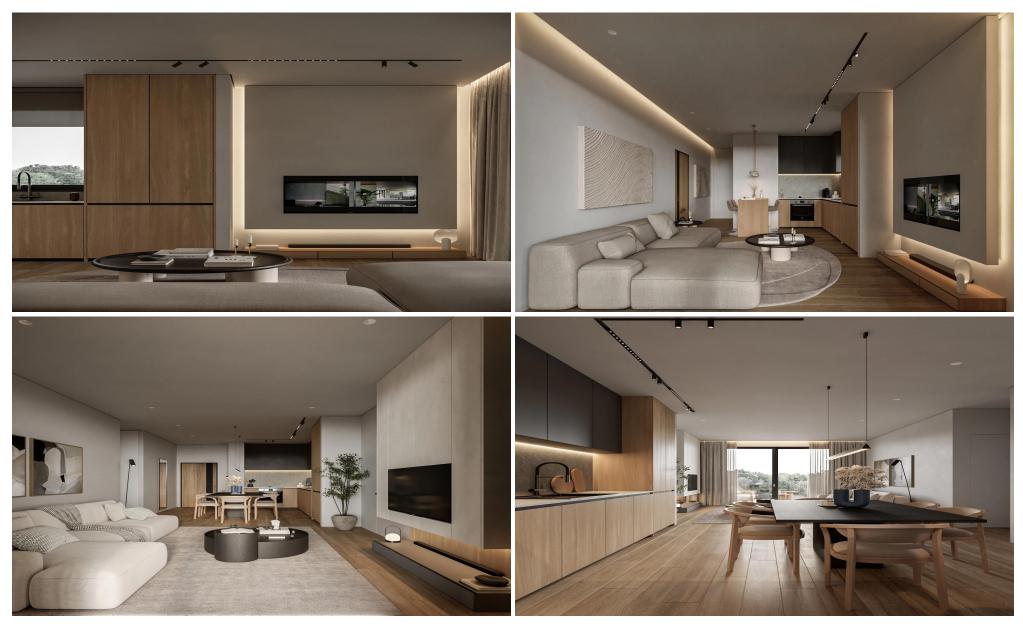

With a total area of 107.8 m², the apartment features a bright open-plan living and dining area, a fully fitted kitchen, 2 bedrooms, 2 bathrooms, and a private veranda. Additional benefits include a storage room and allocated parking.