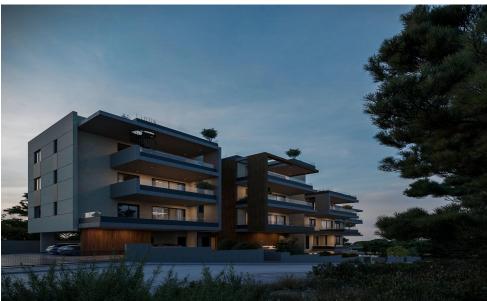

## 2 Bedroom Apartment for Sale in Oroklini, Larnaca District

2-Bedroom First Floor Apartment for Sale in Oroklini, Larnaka - G&P Lazarou Estate Agents

This modern 2-bedroom first floor apartment is located in a quiet residential area of Oroklini, Larnaka, offering comfort and convenience in a well-maintained development.

With a total area of 107.8 m², the apartment features a bright open-plan living and dining area, a fully fitted kitchen, 2 bedrooms, 2 bathrooms, and a private veranda. Additional benefits include a storage room and allocated parking.

The building provides excellent communal amenities, including a swimming pool, gym, and barbecue area, perfect for both relaxation and social gatherings.

Ideal for perm...

| Property Info          |                | Plot / Area Info |             | <b>Additional info</b> |                  |
|------------------------|----------------|------------------|-------------|------------------------|------------------|
| Covered Veranda        | 19             |                  |             | Reference Number       | 53065            |
| Floor Number           | 1              | Pool             | Common, Yes | Property type          | <b>Apartment</b> |
| Total Number of Floors | 3              | Parking          | Yes         | Construction Year      | 2026             |
| Air Conditioning       | All rooms, Yes |                  |             | Bathrooms              | 2                |