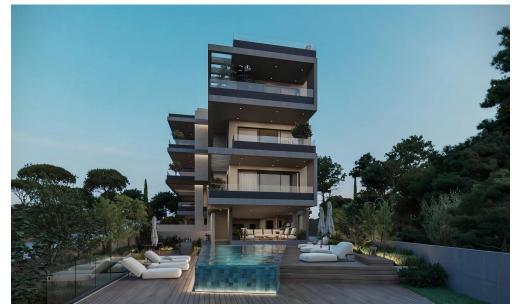

## 2 Bedroom Apartment for Sale in Oroklini, Larnaca District

2-Bedroom First Floor Apartment for Sale in Oroklini, Larnaka - G&P Lazarou Estate Agents

This modern 2-bedroom first floor apartment is located in a quiet residential area of Oroklini, Larnaka, offering comfort and convenience in a well-maintained development.

With a total area of 107.8 m², the apartment features a bright open-plan living and dining area, a fully fitted kitchen, 2 bedrooms, 2 bathrooms, and a private veranda. Additional benefits include a storage room and allocated parking.

The building provides excellent communal amenities, including a swimming pool, gym, and barbecue area, perfect for both relaxation and social gatherings.

Ideal for perm...

| Property Info          |                | Plot / Area Info |             | <b>Additional info</b> |                  |
|------------------------|----------------|------------------|-------------|------------------------|------------------|
| Covered Veranda        | 19             |                  |             | Reference Number       | 53065            |
| Floor Number           | 1              | Pool             | Common, Yes | Property type          | <b>Apartment</b> |
| Total Number of Floors | 3              | Parking          | Yes         | Construction Year      | 2026             |
| Air Conditioning       | All rooms, Yes |                  |             | Bathrooms              | 2                |