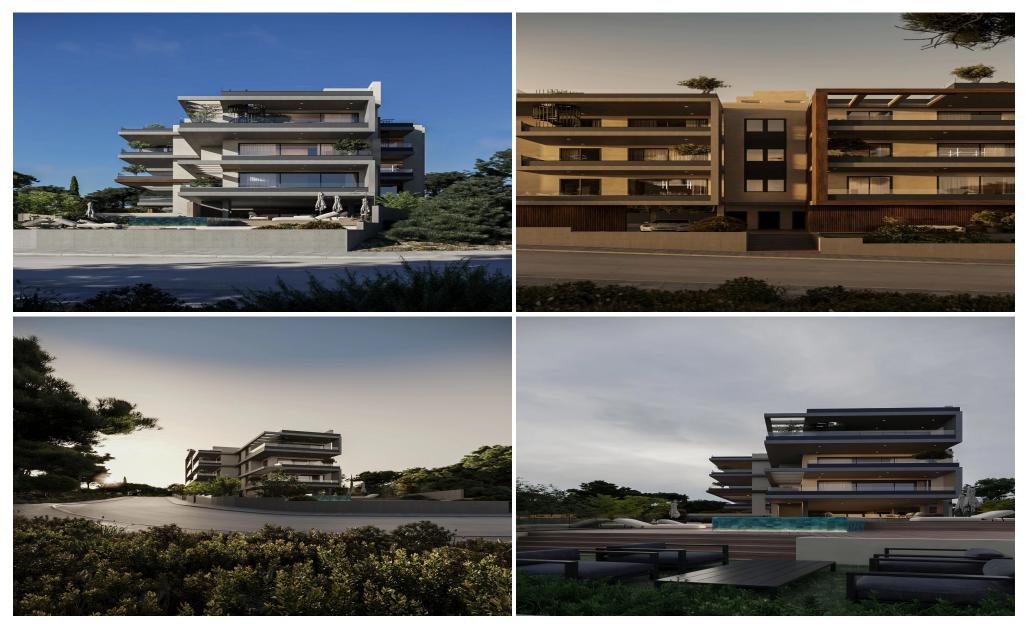

## 2 Bedroom Apartment for Sale in Oroklini, Larnaca District

2-Bedroom First Floor Apartment for Sale in Oroklini, Larnaka - G&P Lazarou Estate Agents

This modern 2-bedroom first floor apartment is located in a quiet residential area of Oroklini, Larnaka, offering comfort and convenience in a well-maintained development.

With a total area of 107.8 m², the apartment features a bright open-plan living and dining area, a fully fitted kitchen, 2 bedrooms, 2 bathrooms, and a private veranda. Additional benefits include a storage room and allocated parking.

The building provides excellent communal amenities, including a swimming pool, gym, and barbecue area, perfect for both relaxation and social gatherings.

Ideal for perm...

| Property Info          |                | Plot / Area Info |             | <b>Additional info</b> |                  |
|------------------------|----------------|------------------|-------------|------------------------|------------------|
| Covered Veranda        | 19             |                  |             | Reference Number       | 53065            |
| Floor Number           | 1              | Pool             | Common, Yes | Property type          | <b>Apartment</b> |
| Total Number of Floors | 3              | Parking          | Yes         | Construction Year      | 2026             |
| Air Conditioning       | All rooms, Yes |                  |             | Bathrooms              | 2                |