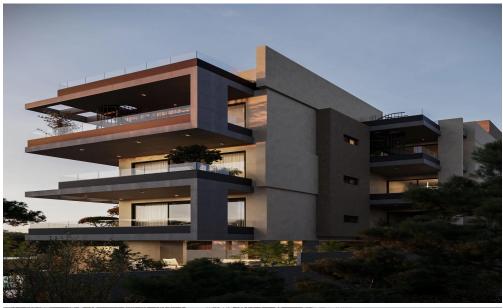

## 2 Bedroom Apartment for Sale in Oroklini, Larnaca District

2-Bedroom First Floor Apartment for Sale in Oroklini, Larnaka - G&P Lazarou Estate Agents

This modern 2-bedroom first floor apartment is located in a quiet residential area of Oroklini, Larnaka, offering comfort and convenience in a well-maintained development.

With a total area of 107.8 m², the apartment features a bright open-plan living and dining area, a fully fitted kitchen, 2 bedrooms, 2 bathrooms, and a private veranda. Additional benefits include a storage room and allocated parking.

The building provides excellent communal amenities, including a swimming pool, gym, and barbecue area, perfect for both relaxation and social gatherings.

Ideal for perm...

| Property Info          |                | Plot / Area Info |             | <b>Additional info</b> |                  |
|------------------------|----------------|------------------|-------------|------------------------|------------------|
| Covered Veranda        | 19             |                  |             | Reference Number       | 53065            |
| Floor Number           | 1              | Pool             | Common, Yes | Property type          | <b>Apartment</b> |
| Total Number of Floors | 3              | Parking          | Yes         | Construction Year      | 2026             |
| Air Conditioning       | All rooms, Yes |                  |             | Bathrooms              | 2                |