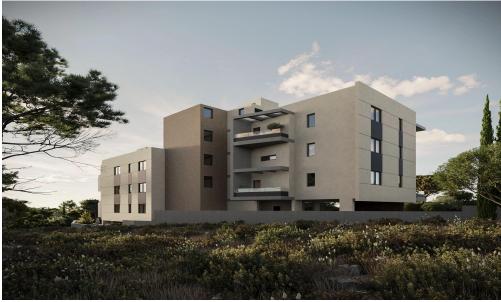

## 2 Bedroom Apartment for Sale in Oroklini, Larnaca District

2-Bedroom First Floor Apartment for Sale in Oroklini, Larnaka - G&P Lazarou Estate Agents

This modern 2-bedroom first floor apartment is located in a quiet residential area of Oroklini, Larnaka, offering comfort and convenience in a well-maintained development.

With a total area of 107.8 m², the apartment features a bright open-plan living and dining area, a fully fitted kitchen, 2 bedrooms, 2 bathrooms, and a private veranda. Additional benefits include a storage room and allocated parking.

The building provides excellent communal amenities, including a swimming pool, gym, and barbecue area, perfect for both relaxation and social gatherings.

Ideal for perm...

| Property Info          |                | Plot / Area Info |             | <b>Additional info</b> |                  |
|------------------------|----------------|------------------|-------------|------------------------|------------------|
| Covered Veranda        | 19             |                  |             | Reference Number       | 53065            |
| Floor Number           | 1              | Pool             | Common, Yes | Property type          | <b>Apartment</b> |
| Total Number of Floors | 3              | Parking          | Yes         | Construction Year      | 2026             |
| Air Conditioning       | All rooms, Yes |                  |             | Bathrooms              | 2                |