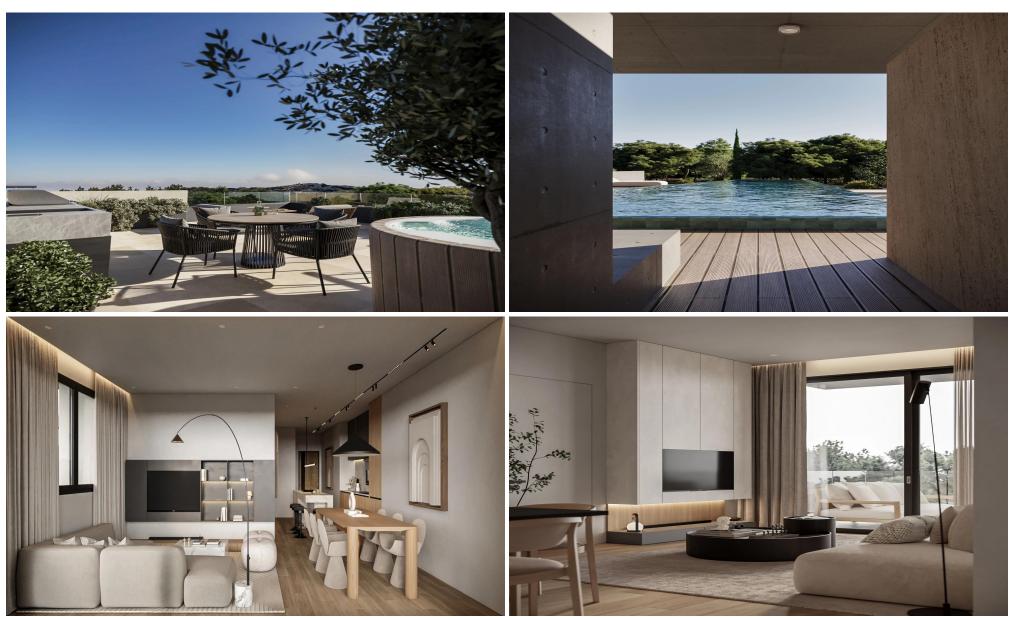

With a total area of 107.8 m², the apartment features a bright open-plan living and dining area, a fully fitted kitchen, 2 bedrooms, 2 bathrooms, and a private veranda. Additional benefits include a storage room and allocated parking.

The building provides excellent communal amenities, including a swimming pool, gym, and barbecue area, perfect for both relaxation and social gatherings.

Ideal for perm...

| Property Info          |                | Plot / Area Info |             | <b>Additional info</b> |                  |
|------------------------|----------------|------------------|-------------|------------------------|------------------|
| Covered Veranda        | 19             |                  |             | Reference Number       | 53065            |
| Floor Number           | 1              | Pool             | Common, Yes | Property type          | <b>Apartment</b> |
| Total Number of Floors | 3              | Parking          | Yes         | Construction Year      | 2026             |
| Air Conditioning       | All rooms, Yes |                  |             | Bathrooms              | 2                |