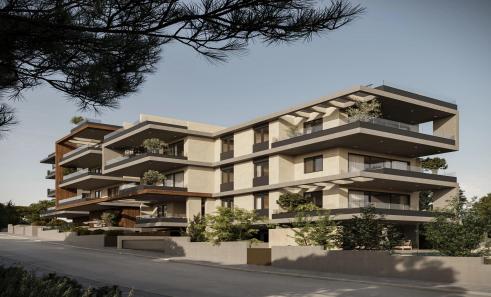

## 2 Bedroom Apartment for Sale in Oroklini, Larnaca District

2-Bedroom First Floor Apartment for Sale in Oroklini, Larnaka - G&P Lazarou Estate Agents

This modern 2-bedroom first floor apartment is located in a quiet residential area of Oroklini, Larnaka, offering comfort and convenience in a well-maintained development.

With a total area of 107.8 m², the apartment features a bright open-plan living and dining area, a fully fitted kitchen, 2 bedrooms, 2 bathrooms, and a private veranda. Additional benefits include a storage room and allocated parking.

The building provides excellent communal amenities, including a swimming pool, gym, and barbecue area, perfect for both relaxation and social gatherings.

Ideal for perm...

| Property Info          |                | Plot / Area Info |             | <b>Additional info</b> |                  |
|------------------------|----------------|------------------|-------------|------------------------|------------------|
| Covered Veranda        | 19             |                  |             | Reference Number       | 53065            |
| Floor Number           | 1              | Pool             | Common, Yes | Property type          | <b>Apartment</b> |
| Total Number of Floors | 3              | Parking          | Yes         | Construction Year      | 2026             |
| Air Conditioning       | All rooms, Yes |                  |             | Bathrooms              | 2                |