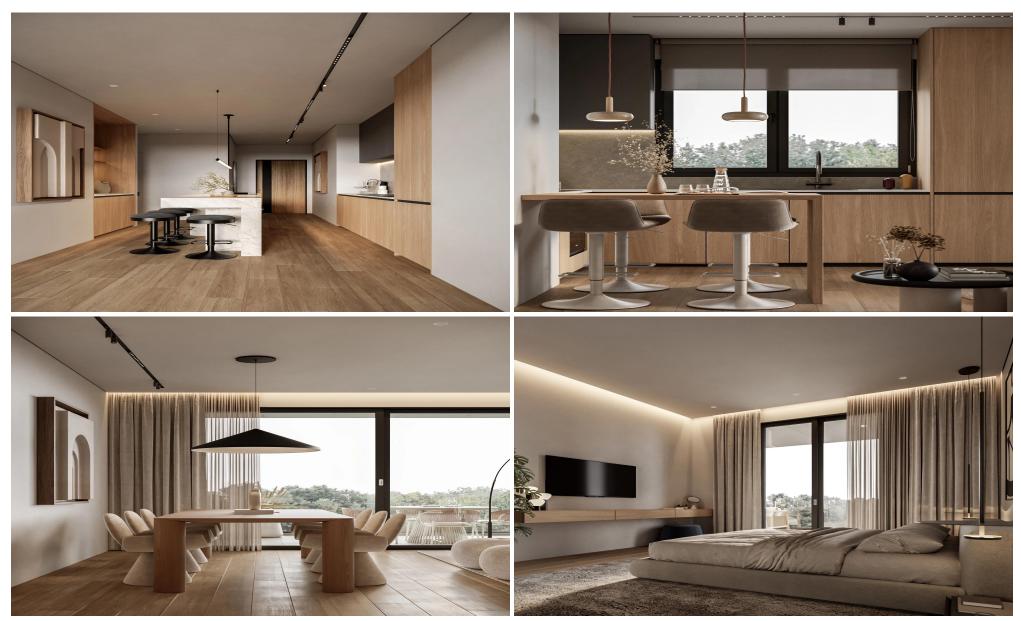

With a total area of 107.8 m², the apartment features a bright open-plan living and dining area, a fully fitted kitchen, 2 bedrooms, 2 bathrooms, and a private veranda. Additional benefits include a storage room and allocated parking.