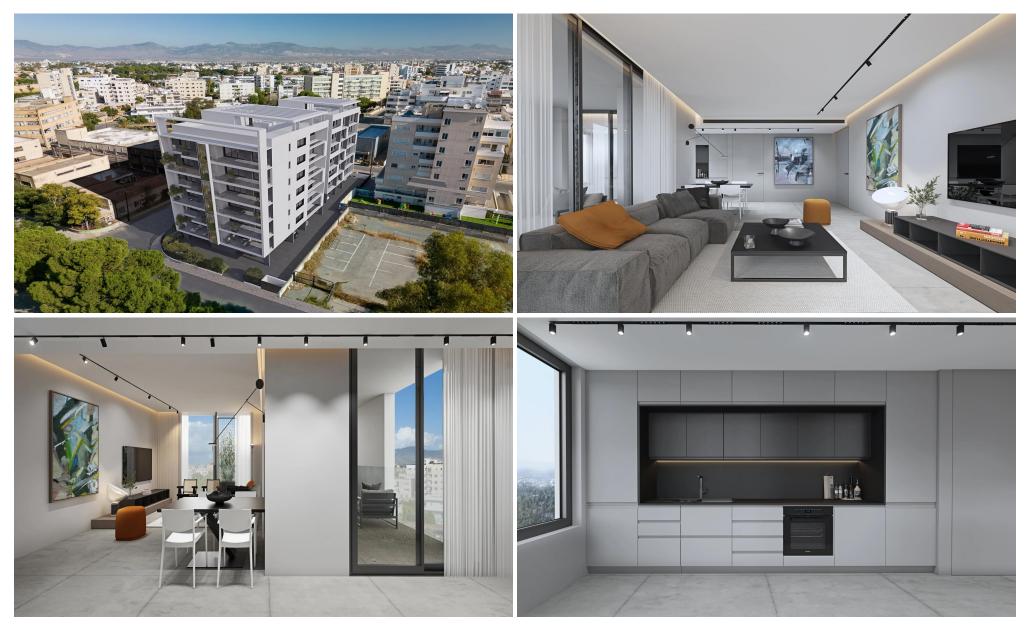

## 2 Bedroom Apartment for Sale in Nicosia District

For Sale - Under Construction 2 Bedroom Apartment in City Twins, Nicosia.

Introducing City Twins, a contemporary residential complex in the heart of Nicosia, offering a perfect blend of urban living and modern design. This under-construction 2 bedroom apartment is part of a thoughtfully planned development that consists of two buildings with a total of 30 exclusive units. City Twins is more than just a place to live — it's a lifestyle. Residents enjoy access to a range of premium shared amenities, including a private lounge, fully equipped gym, co-working space, and a beautifully landscaped garden — all located on the ground floor and accessible exclusively to resident...

| Property Info          | Plot / Area Info |         |              | Additional info   |                           |
|------------------------|------------------|---------|--------------|-------------------|---------------------------|
|                        |                  |         |              | Reference Number  | 53067                     |
| Covered Veranda        | 23               |         |              | Property type     | Apartment                 |
| Floor Number           | 4                | Parking | Covered, Yes | Condition         | <b>Under Construction</b> |
| Total Number of Floors | 6                |         |              | Construction Year | 2025                      |
|                        |                  |         |              | Bathrooms         | 2                         |