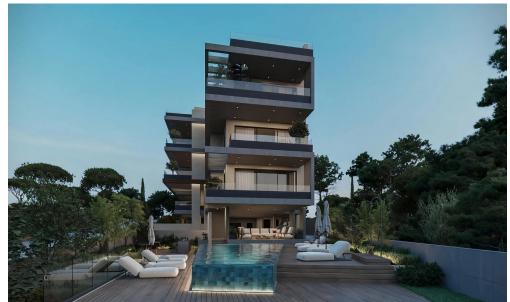

The building provides excellent communal amenities, including a swimming pool, gym, and barbecue area, perfect for both relaxation and social gatherings.

Idea...

| Property Info          |                | Plot / Area Info |             | Additional info   |                  |
|------------------------|----------------|------------------|-------------|-------------------|------------------|
| Covered Veranda        | 12             |                  |             | Reference Number  | 53072            |
| Floor Number           | 2              | Pool             | Common, Yes | Property type     | <b>Apartment</b> |
| Total Number of Floors | 3              | Parking          | Yes         | Construction Year | 2026             |
| Air Conditioning       | All rooms, Yes |                  |             | Bathrooms         | 1                |