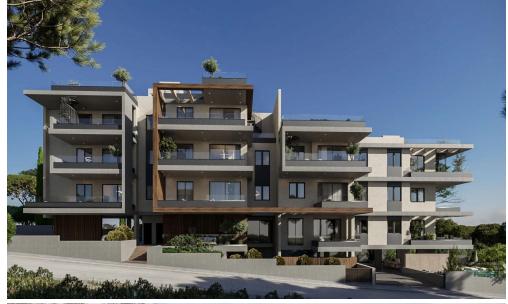

## 1 Bedroom Apartment for Sale in Oroklini, Larnaca District

1-Bedroom Second Floor Apartment for Sale in Oroklini, Larnaka - G&P Lazarou Estate Agents

This modern 1-bedroom second floor apartment is located in a quiet residential area of Oroklini, Larnaka, offering comfort and convenience in a well-maintained development.

With a total area of 106.9 m², the apartment features a bright open-plan living and dining area, a fully fitted kitchen, 1 bedroom, 1 bathroom, private veranda and roof garden. Additional benefits include a storage room and allocated parking.

The building provides excellent communal amenities, including a swimming pool, gym, and barbecue area, perfect for both relaxation and social gatherings.

Idea...

| Property Info          |                | Plot / Area Info |             | Additional info   |                  |
|------------------------|----------------|------------------|-------------|-------------------|------------------|
| Covered Veranda        | 12             |                  |             | Reference Number  | 53072            |
| Floor Number           | 2              | Pool             | Common, Yes | Property type     | <b>Apartment</b> |
| Total Number of Floors | 3              | Parking          | Yes         | Construction Year | 2026             |
| Air Conditioning       | All rooms, Yes |                  |             | Bathrooms         | 1                |