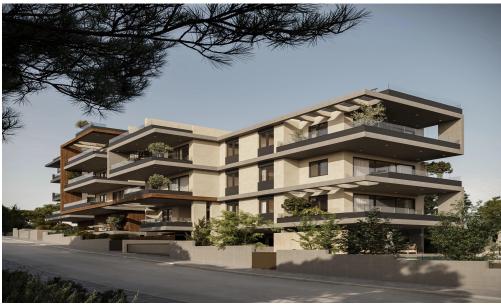

## 1 Bedroom Apartment for Sale in Oroklini, Larnaca District

1-Bedroom Second Floor Apartment for Sale in Oroklini, Larnaka - G&P Lazarou Estate Agents

This modern 1-bedroom second floor apartment is located in a quiet residential area of Oroklini, Larnaka, offering comfort and convenience in a well-maintained development.

With a total area of 106.9 m², the apartment features a bright open-plan living and dining area, a fully fitted kitchen, 1 bedroom, 1 bathroom, private veranda and roof garden. Additional benefits include a storage room and allocated parking.

The building provides excellent communal amenities, including a swimming pool, gym, and barbecue area, perfect for both relaxation and social gatherings.

Idea...

| Property Info          |                | Plot / Area Info |             | Additional info   |                  |
|------------------------|----------------|------------------|-------------|-------------------|------------------|
| Covered Veranda        | 12             |                  |             | Reference Number  | 53072            |
| Floor Number           | 2              | Pool             | Common, Yes | Property type     | <b>Apartment</b> |
| Total Number of Floors | 3              | Parking          | Yes         | Construction Year | 2026             |
| Air Conditioning       | All rooms, Yes |                  |             | Bathrooms         | 1                |