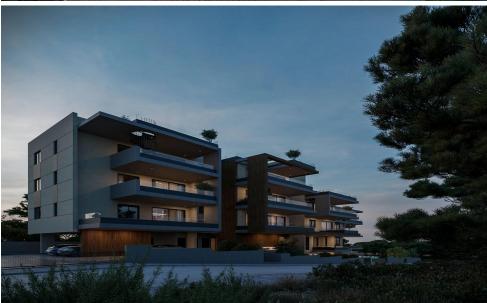

The building provides excellent communal amenities, including a swimming pool, gym, and barbecue area, perfect for both relaxation and social gatherings.

Idea...

| Property Info          |                | Plot / Area Info |             | Additional info   |                  |
|------------------------|----------------|------------------|-------------|-------------------|------------------|
| Covered Veranda        | 12             |                  |             | Reference Number  | 53072            |
| Floor Number           | 2              | Pool             | Common, Yes | Property type     | <b>Apartment</b> |
| Total Number of Floors | 3              | Parking          | Yes         | Construction Year | 2026             |
| Air Conditioning       | All rooms, Yes |                  |             | Bathrooms         | 1                |