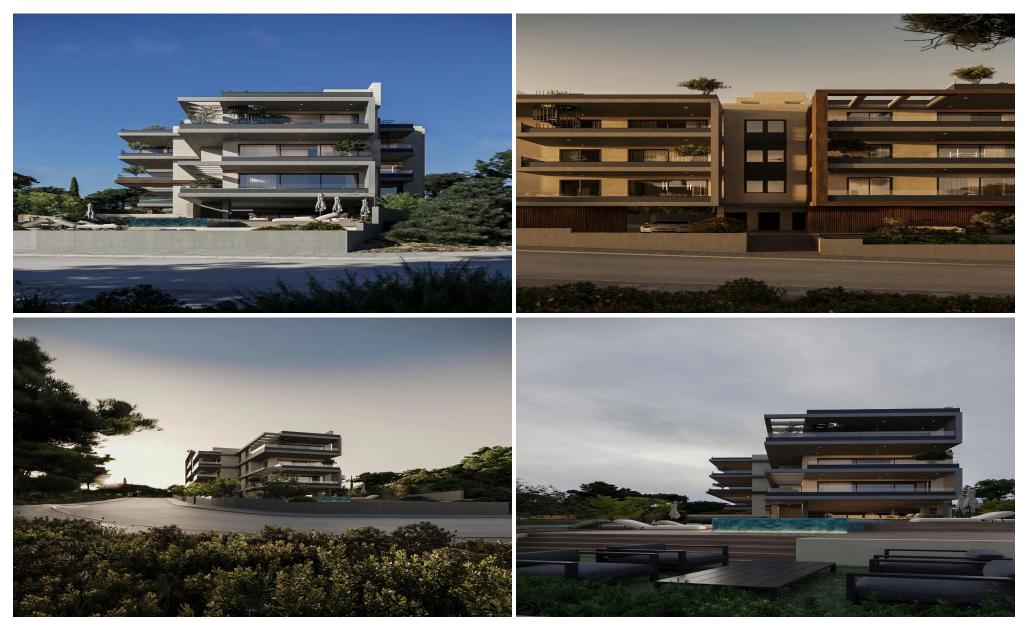

## 1 Bedroom Apartment for Sale in Oroklini, Larnaca District

1-Bedroom Second Floor Apartment for Sale in Oroklini, Larnaka - G&P Lazarou Estate Agents

This modern 1-bedroom second floor apartment is located in a quiet residential area of Oroklini, Larnaka, offering comfort and convenience in a well-maintained development.

With a total area of 106.9 m², the apartment features a bright open-plan living and dining area, a fully fitted kitchen, 1 bedroom, 1 bathroom, private veranda and roof garden. Additional benefits include a storage room and allocated parking.

The building provides excellent communal amenities, including a swimming pool, gym, and barbecue area, perfect for both relaxation and social gatherings.

Idea...

| Property Info          |                | Plot / Area Info |             | Additional info   |                  |
|------------------------|----------------|------------------|-------------|-------------------|------------------|
| Covered Veranda        | 12             |                  |             | Reference Number  | 53072            |
| Floor Number           | 2              | Pool             | Common, Yes | Property type     | <b>Apartment</b> |
| Total Number of Floors | 3              | Parking          | Yes         | Construction Year | 2026             |
| Air Conditioning       | All rooms, Yes |                  |             | Bathrooms         | 1                |