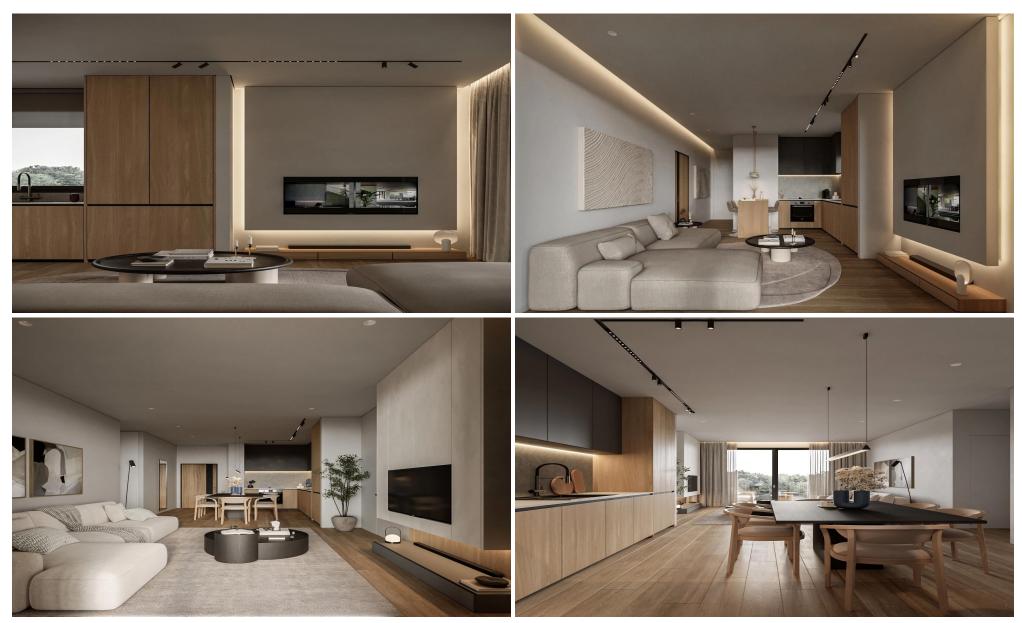

With a total area of 106.9 m², the apartment features a bright open-plan living and dining area, a fully fitted kitchen, 1 bedroom, 1 bathroom, private veranda and roof garden. Additional benefits include a storage room and allocated parking.