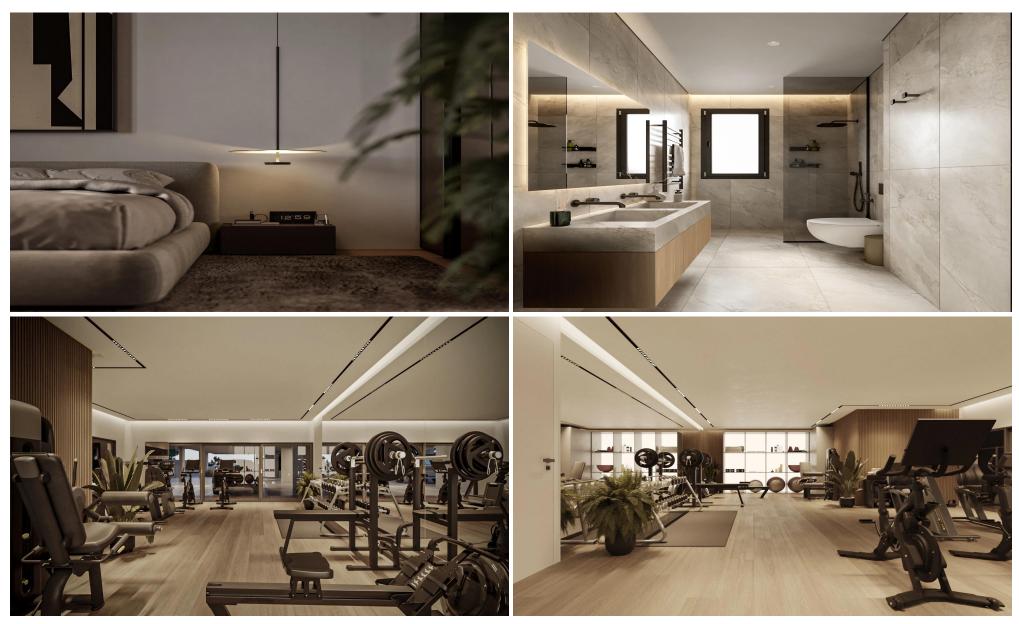

With a total area of 106.9 m², the apartment features a bright open-plan living and dining area, a fully fitted kitchen, 1 bedroom, 1 bathroom, private veranda and roof garden. Additional benefits include a storage room and allocated parking.

The building provides excellent communal amenities, including a swimming pool, gym, and barbecue area, perfect for both relaxation and social gatherings.

Idea...

| Property Info          |                | Plot / Area Info |             | Additional info   |                  |
|------------------------|----------------|------------------|-------------|-------------------|------------------|
| Covered Veranda        | 12             |                  |             | Reference Number  | 53072            |
| Floor Number           | 2              | Pool             | Common, Yes | Property type     | <b>Apartment</b> |
| Total Number of Floors | 3              | Parking          | Yes         | Construction Year | 2026             |
| Air Conditioning       | All rooms, Yes |                  |             | Bathrooms         | 1                |