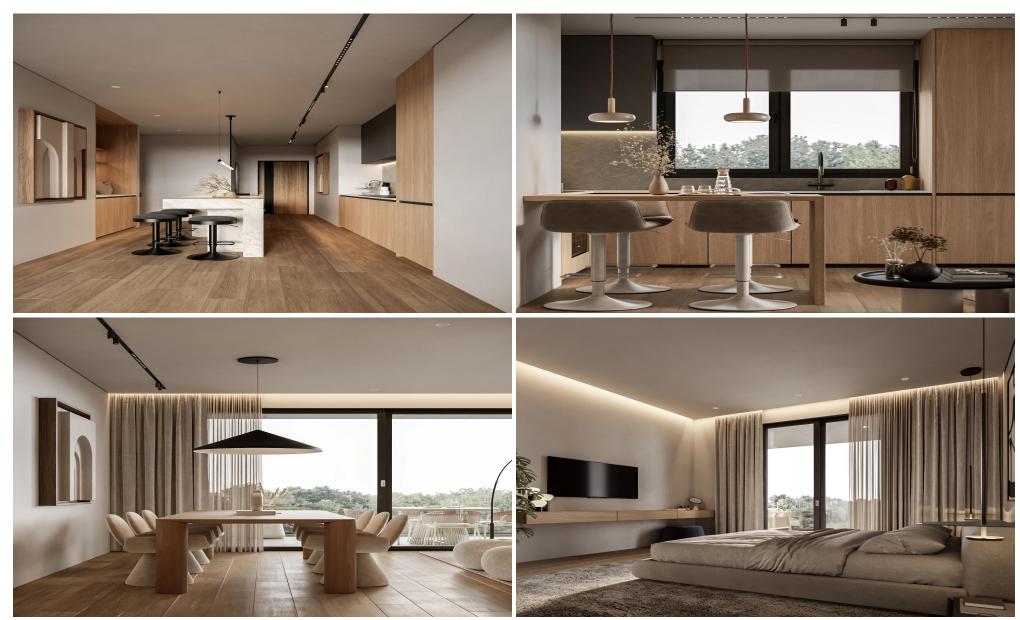

With a total area of 106.9 m², the apartment features a bright open-plan living and dining area, a fully fitted kitchen, 1 bedroom, 1 bathroom, private veranda and roof garden. Additional benefits include a storage room and allocated parking.