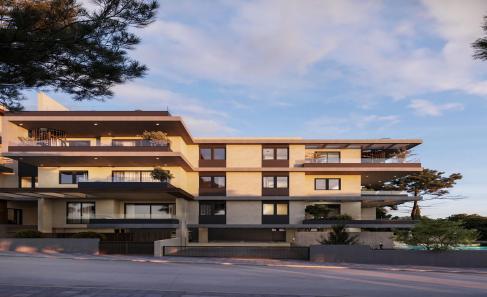

## 1 Bedroom Apartment for Sale in Oroklini, Larnaca District

1-Bedroom Second Floor Apartment for Sale in Oroklini, Larnaka - G&P Lazarou Estate Agents

This modern 1-bedroom second floor apartment is located in a quiet residential area of Oroklini, Larnaka, offering comfort and convenience in a well-maintained development.

With a total area of 106.9 m², the apartment features a bright open-plan living and dining area, a fully fitted kitchen, 1 bedroom, 1 bathroom, private veranda and roof garden. Additional benefits include a storage room and allocated parking.

The building provides excellent communal amenities, including a swimming pool, gym, and barbecue area, perfect for both relaxation and social gatherings.

Idea...

| Property Info          |                | Plot / Area Info |             | Additional info   |                  |
|------------------------|----------------|------------------|-------------|-------------------|------------------|
| Covered Veranda        | 12             |                  |             | Reference Number  | 53072            |
| Floor Number           | 2              | Pool             | Common, Yes | Property type     | <b>Apartment</b> |
| Total Number of Floors | 3              | Parking          | Yes         | Construction Year | 2026             |
| Air Conditioning       | All rooms, Yes |                  |             | Bathrooms         | 1                |