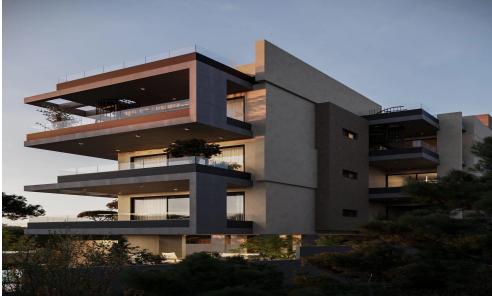

## 1 Bedroom Apartment for Sale in Oroklini, Larnaca District

1-Bedroom Second Floor Apartment for Sale in Oroklini, Larnaka - G&P Lazarou Estate Agents

This modern 1-bedroom second floor apartment is located in a quiet residential area of Oroklini, Larnaka, offering comfort and convenience in a well-maintained development.

With a total area of 106.9 m², the apartment features a bright open-plan living and dining area, a fully fitted kitchen, 1 bedroom, 1 bathroom, private veranda and roof garden. Additional benefits include a storage room and allocated parking.

The building provides excellent communal amenities, including a swimming pool, gym, and barbecue area, perfect for both relaxation and social gatherings.

Idea...

| Property Info          |                | Plot / Area Info |             | Additional info   |                  |
|------------------------|----------------|------------------|-------------|-------------------|------------------|
| Covered Veranda        | 12             |                  |             | Reference Number  | 53072            |
| Floor Number           | 2              | Pool             | Common, Yes | Property type     | <b>Apartment</b> |
| Total Number of Floors | 3              | Parking          | Yes         | Construction Year | 2026             |
| Air Conditioning       | All rooms, Yes |                  |             | Bathrooms         | 1                |