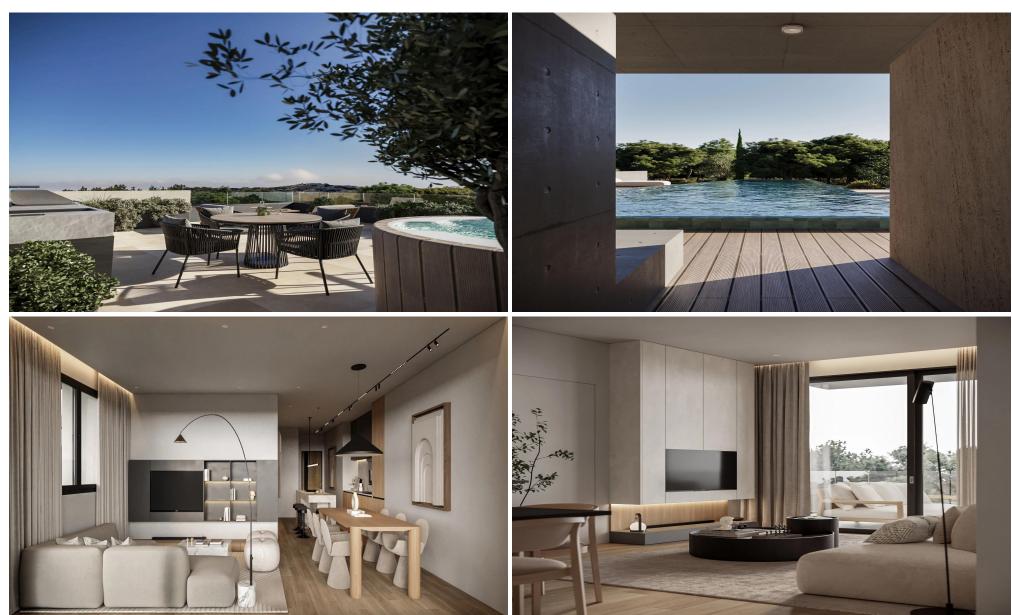

With a total area of 106.9 m², the apartment features a bright open-plan living and dining area, a fully fitted kitchen, 1 bedroom, 1 bathroom, private veranda and roof garden. Additional benefits include a storage room and allocated parking.

The building provides excellent communal amenities, including a swimming pool, gym, and barbecue area, perfect for both relaxation and social gatherings.

Idea...

| Property Info          |                | Plot / Area Info |             | Additional info   |                  |
|------------------------|----------------|------------------|-------------|-------------------|------------------|
| Covered Veranda        | 12             |                  |             | Reference Number  | 53072            |
| Floor Number           | 2              | Pool             | Common, Yes | Property type     | <b>Apartment</b> |
| Total Number of Floors | 3              | Parking          | Yes         | Construction Year | 2026             |
| Air Conditioning       | All rooms, Yes |                  |             | Bathrooms         | 1                |