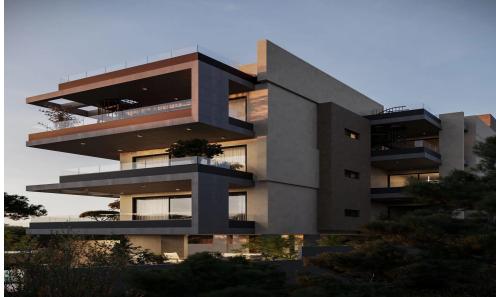

## 2 Bedroom Apartment for Sale in Oroklini, Larnaca District

2-Bedroom Second Floor Apartment for Sale in Oroklini, Larnaka - G&P Lazarou Estate Agents

This modern 2-bedroom second floor apartment is located in a quiet residential area of Oroklini, Larnaka, offering comfort and convenience in a well-maintained development.

With a total area of 106 m<sup>2</sup>, the apartment features a bright open-plan living and dining area, a fully fitted kitchen, 2 bedrooms, 2 bathrooms, private veranda. Additional benefits include a storage room and allocated parking.

The building provides excellent communal amenities, including a swimming pool, gym, and barbecue area, perfect for both relaxation and social gatherings.

Ideal for permanent ...

| Property Info          |                | Plot / Area Info |             | Additional info   |                  |
|------------------------|----------------|------------------|-------------|-------------------|------------------|
| Covered Veranda        | 24             |                  |             | Reference Number  | 53075            |
| Floor Number           | 2              | Pool             | Common, Yes | Property type     | <b>Apartment</b> |
| Total Number of Floors | 3              | Parking          | Yes         | Construction Year | 2026             |
| Air Conditioning       | All rooms, Yes |                  |             | Bathrooms         | 2                |