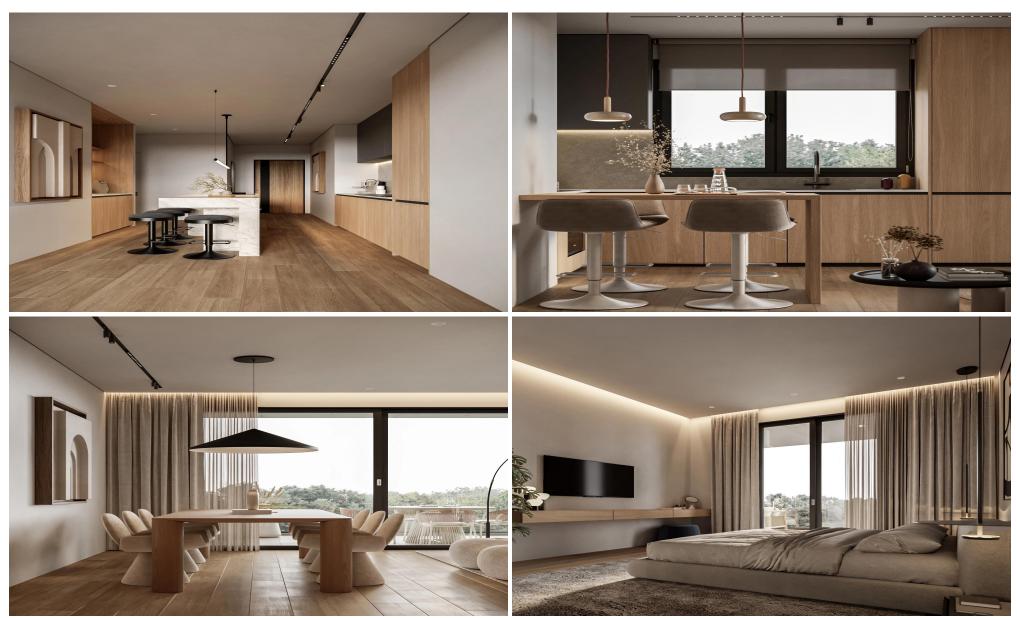

With a total area of 106 m<sup>2</sup>, the apartment features a bright open-plan living and dining area, a fully fitted kitchen, 2 bedrooms, 2 bathrooms, private veranda. Additional benefits include a storage room and allocated parking.