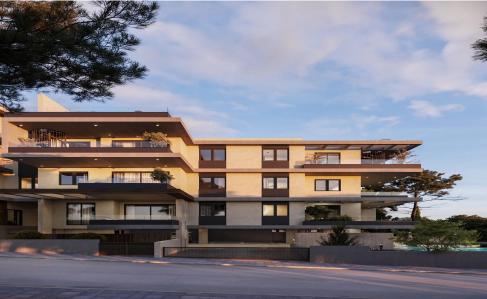

## 2 Bedroom Apartment for Sale in Oroklini, Larnaca District

2-Bedroom Second Floor Apartment for Sale in Oroklini, Larnaka - G&P Lazarou Estate Agents

This modern 2-bedroom second floor apartment is located in a quiet residential area of Oroklini, Larnaka, offering comfort and convenience in a well-maintained development.

With a total area of 106 m<sup>2</sup>, the apartment features a bright open-plan living and dining area, a fully fitted kitchen, 2 bedrooms, 2 bathrooms, private veranda. Additional benefits include a storage room and allocated parking.

The building provides excellent communal amenities, including a swimming pool, gym, and barbecue area, perfect for both relaxation and social gatherings.

Ideal for permanent ...

| Property Info          |                | Plot / Area Info |             | Additional info   |                  |
|------------------------|----------------|------------------|-------------|-------------------|------------------|
| Covered Veranda        | 24             |                  |             | Reference Number  | 53075            |
| Floor Number           | 2              | Pool             | Common, Yes | Property type     | <b>Apartment</b> |
| Total Number of Floors | 3              | Parking          | Yes         | Construction Year | 2026             |
| Air Conditioning       | All rooms, Yes |                  |             | Bathrooms         | 2                |