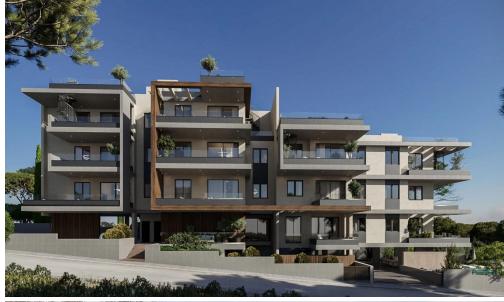

## 2 Bedroom Apartment for Sale in Oroklini, Larnaca District

2-Bedroom Second Floor Apartment for Sale in Oroklini, Larnaka - G&P Lazarou Estate Agents

This modern 2-bedroom second floor apartment is located in a quiet residential area of Oroklini, Larnaka, offering comfort and convenience in a well-maintained development.

With a total area of 106 m<sup>2</sup>, the apartment features a bright open-plan living and dining area, a fully fitted kitchen, 2 bedrooms, 2 bathrooms, private veranda. Additional benefits include a storage room and allocated parking.

The building provides excellent communal amenities, including a swimming pool, gym, and barbecue area, perfect for both relaxation and social gatherings.

Ideal for permanent ...

| Property Info          |                | Plot / Area Info |             | Additional info   |                  |
|------------------------|----------------|------------------|-------------|-------------------|------------------|
| Covered Veranda        | 24             |                  |             | Reference Number  | 53075            |
| Floor Number           | 2              | Pool             | Common, Yes | Property type     | <b>Apartment</b> |
| Total Number of Floors | 3              | Parking          | Yes         | Construction Year | 2026             |
| Air Conditioning       | All rooms, Yes |                  |             | Bathrooms         | 2                |