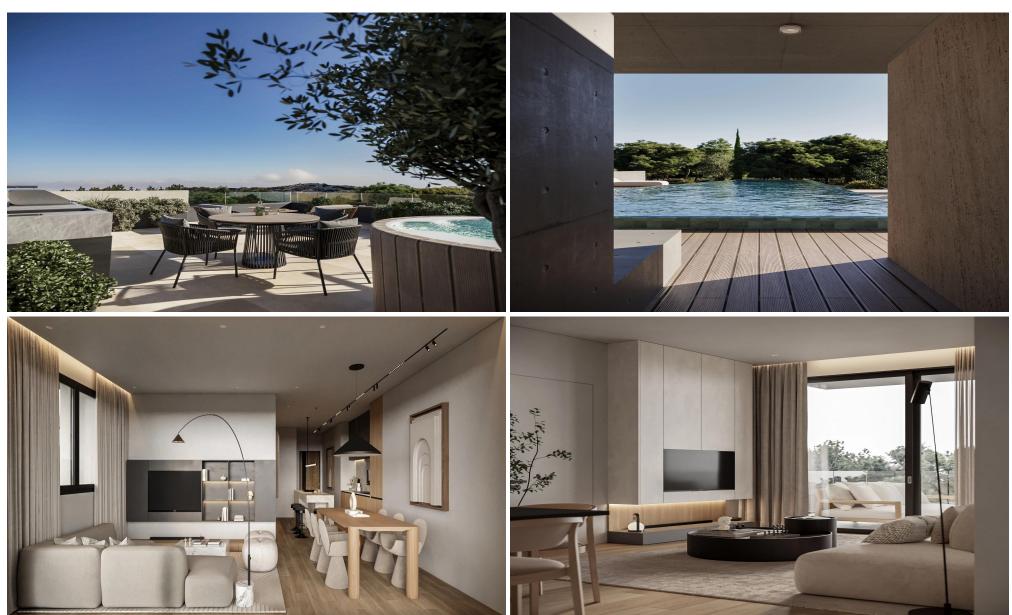

With a total area of 106 m<sup>2</sup>, the apartment features a bright open-plan living and dining area, a fully fitted kitchen, 2 bedrooms, 2 bathrooms, private veranda. Additional benefits include a storage room and allocated parking.

The building provides excellent communal amenities, including a swimming pool, gym, and barbecue area, perfect for both relaxation and social gatherings.

Ideal for permanent ...

| Property Info          |                | Plot / Area Info |             | Additional info   |                  |
|------------------------|----------------|------------------|-------------|-------------------|------------------|
| Covered Veranda        | 24             |                  |             | Reference Number  | 53075            |
| Floor Number           | 2              | Pool             | Common, Yes | Property type     | <b>Apartment</b> |
| Total Number of Floors | 3              | Parking          | Yes         | Construction Year | 2026             |
| Air Conditioning       | All rooms, Yes |                  |             | Bathrooms         | 2                |