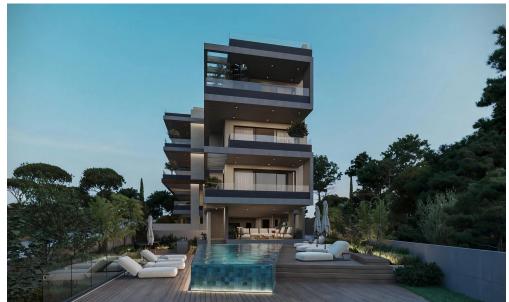

## 2 Bedroom Apartment for Sale in Oroklini, Larnaca District

2-Bedroom Second Floor Apartment for Sale in Oroklini, Larnaka - G&P Lazarou Estate Agents

This modern 2-bedroom second floor apartment is located in a quiet residential area of Oroklini, Larnaka, offering comfort and convenience in a well-maintained development.

With a total area of 106 m<sup>2</sup>, the apartment features a bright open-plan living and dining area, a fully fitted kitchen, 2 bedrooms, 2 bathrooms, private veranda. Additional benefits include a storage room and allocated parking.

The building provides excellent communal amenities, including a swimming pool, gym, and barbecue area, perfect for both relaxation and social gatherings.

Ideal for permanent ...

| Property Info          |                | Plot / Area Info |             | Additional info   |                  |
|------------------------|----------------|------------------|-------------|-------------------|------------------|
| Covered Veranda        | 24             |                  |             | Reference Number  | 53075            |
| Floor Number           | 2              | Pool             | Common, Yes | Property type     | <b>Apartment</b> |
| Total Number of Floors | 3              | Parking          | Yes         | Construction Year | 2026             |
| Air Conditioning       | All rooms, Yes |                  |             | Bathrooms         | 2                |