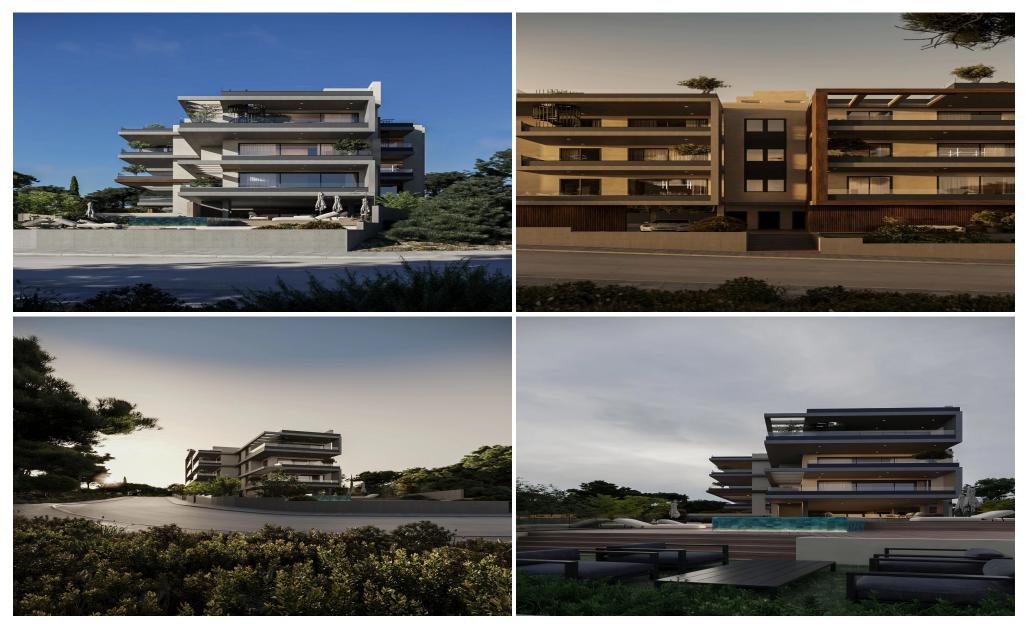

## 2 Bedroom Apartment for Sale in Oroklini, Larnaca District

2-Bedroom Second Floor Apartment for Sale in Oroklini, Larnaka - G&P Lazarou Estate Agents

This modern 2-bedroom second floor apartment is located in a quiet residential area of Oroklini, Larnaka, offering comfort and convenience in a well-maintained development.

With a total area of 106 m<sup>2</sup>, the apartment features a bright open-plan living and dining area, a fully fitted kitchen, 2 bedrooms, 2 bathrooms, private veranda. Additional benefits include a storage room and allocated parking.

The building provides excellent communal amenities, including a swimming pool, gym, and barbecue area, perfect for both relaxation and social gatherings.

Ideal for permanent ...

| Property Info          |                | Plot / Area Info |             | Additional info   |                  |
|------------------------|----------------|------------------|-------------|-------------------|------------------|
| Covered Veranda        | 24             |                  |             | Reference Number  | 53075            |
| Floor Number           | 2              | Pool             | Common, Yes | Property type     | <b>Apartment</b> |
| Total Number of Floors | 3              | Parking          | Yes         | Construction Year | 2026             |
| Air Conditioning       | All rooms, Yes |                  |             | Bathrooms         | 2                |