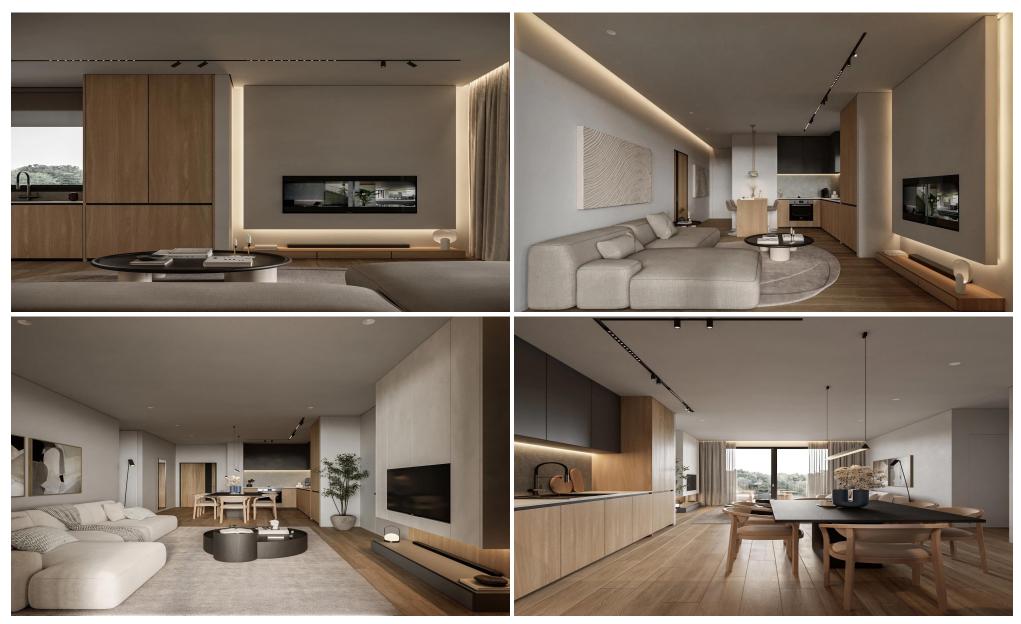

With a total area of 106 m<sup>2</sup>, the apartment features a bright open-plan living and dining area, a fully fitted kitchen, 2 bedrooms, 2 bathrooms, private veranda. Additional benefits include a storage room and allocated parking.