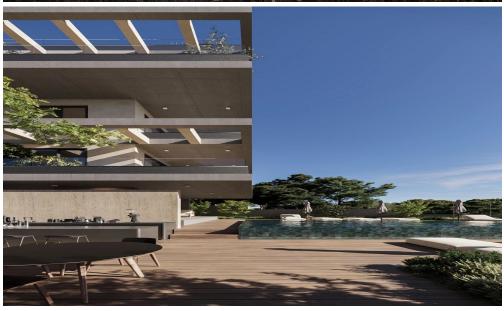

The building provides excellent communal amenities, including a swimming pool, gym, and barbecue area, perfect for both relaxation and social gatherings.

Ideal for permanent ...

| Property Info          |                | Plot / Area Info |             | Additional info   |                  |
|------------------------|----------------|------------------|-------------|-------------------|------------------|
| Covered Veranda        | 24             |                  |             | Reference Number  | 53075            |
| Floor Number           | 2              | Pool             | Common, Yes | Property type     | <b>Apartment</b> |
| Total Number of Floors | 3              | Parking          | Yes         | Construction Year | 2026             |
| Air Conditioning       | All rooms, Yes |                  |             | Bathrooms         | 2                |