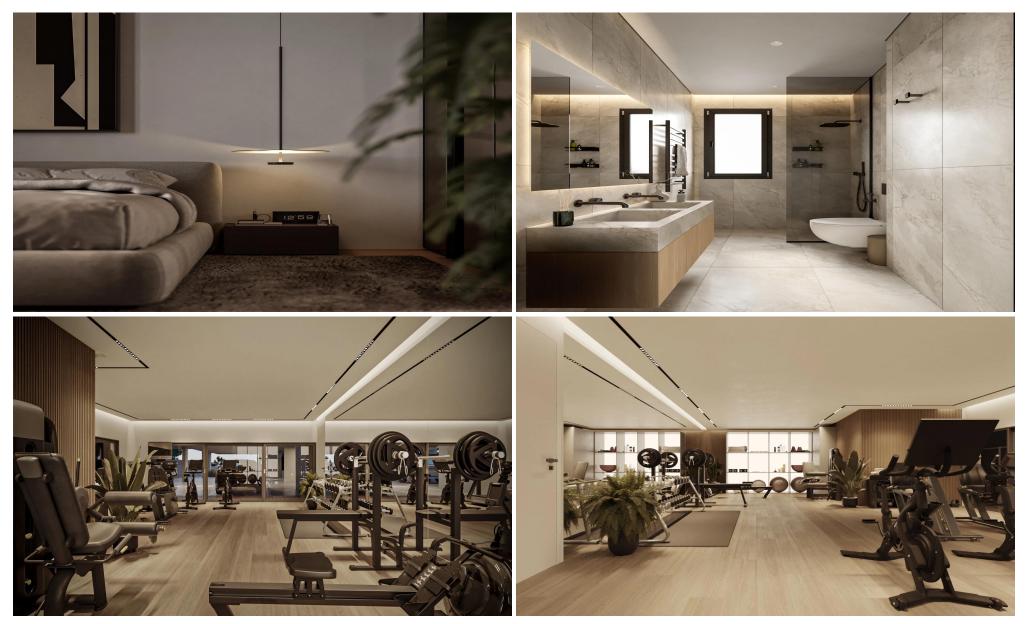

With a total area of 106 m<sup>2</sup>, the apartment features a bright open-plan living and dining area, a fully fitted kitchen, 2 bedrooms, 2 bathrooms, private veranda. Additional benefits include a storage room and allocated parking.

The building provides excellent communal amenities, including a swimming pool, gym, and barbecue area, perfect for both relaxation and social gatherings.

Ideal for permanent ...

| Property Info          |                | Plot / Area Info |             | Additional info   |                  |
|------------------------|----------------|------------------|-------------|-------------------|------------------|
| Covered Veranda        | 24             |                  |             | Reference Number  | 53075            |
| Floor Number           | 2              | Pool             | Common, Yes | Property type     | <b>Apartment</b> |
| Total Number of Floors | 3              | Parking          | Yes         | Construction Year | 2026             |
| Air Conditioning       | All rooms, Yes |                  |             | Bathrooms         | 2                |