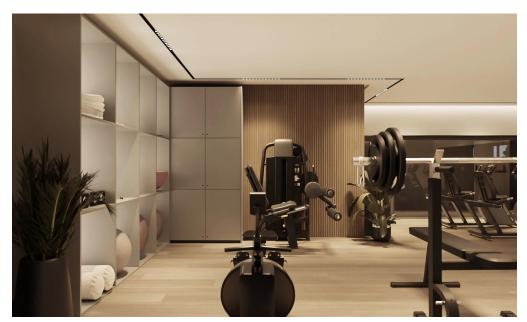

The building provides excellent communal amenities, including a swimming pool, gym, and barbecue area, perfect for both relaxation and social gatherings.

Ideal for permanent ...

| Property Info          |                | Plot / Area Info |             | Additional info   |                  |
|------------------------|----------------|------------------|-------------|-------------------|------------------|
| Covered Veranda        | 24             |                  |             | Reference Number  | 53075            |
| Floor Number           | 2              | Pool             | Common, Yes | Property type     | <b>Apartment</b> |
| Total Number of Floors | 3              | Parking          | Yes         | Construction Year | 2026             |
| Air Conditioning       | All rooms, Yes |                  |             | Bathrooms         | 2                |

Amenities Location

• Gym Location: Oroklini Region: Larnaca

Price: €245 000 + VAT

VAT Excluded

Title transfer fee ~€6 400.00

Price per SQM N/A

Common expenses None