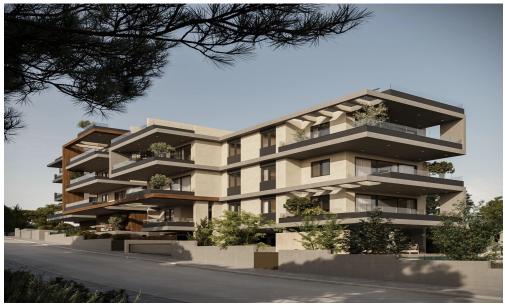

## 2 Bedroom Apartment for Sale in Oroklini, Larnaca District

2-Bedroom Second Floor Apartment for Sale in Oroklini, Larnaka - G&P Lazarou Estate Agents

This modern 2-bedroom second floor apartment is located in a quiet residential area of Oroklini, Larnaka, offering comfort and convenience in a well-maintained development.

With a total area of 106 m<sup>2</sup>, the apartment features a bright open-plan living and dining area, a fully fitted kitchen, 2 bedrooms, 2 bathrooms, private veranda. Additional benefits include a storage room and allocated parking.

The building provides excellent communal amenities, including a swimming pool, gym, and barbecue area, perfect for both relaxation and social gatherings.

Ideal for permanent ...

| Property Info          |                | Plot / Area Info |             | Additional info   |                  |
|------------------------|----------------|------------------|-------------|-------------------|------------------|
| Covered Veranda        | 24             |                  |             | Reference Number  | 53075            |
| Floor Number           | 2              | Pool             | Common, Yes | Property type     | <b>Apartment</b> |
| Total Number of Floors | 3              | Parking          | Yes         | Construction Year | 2026             |
| Air Conditioning       | All rooms, Yes |                  |             | Bathrooms         | 2                |