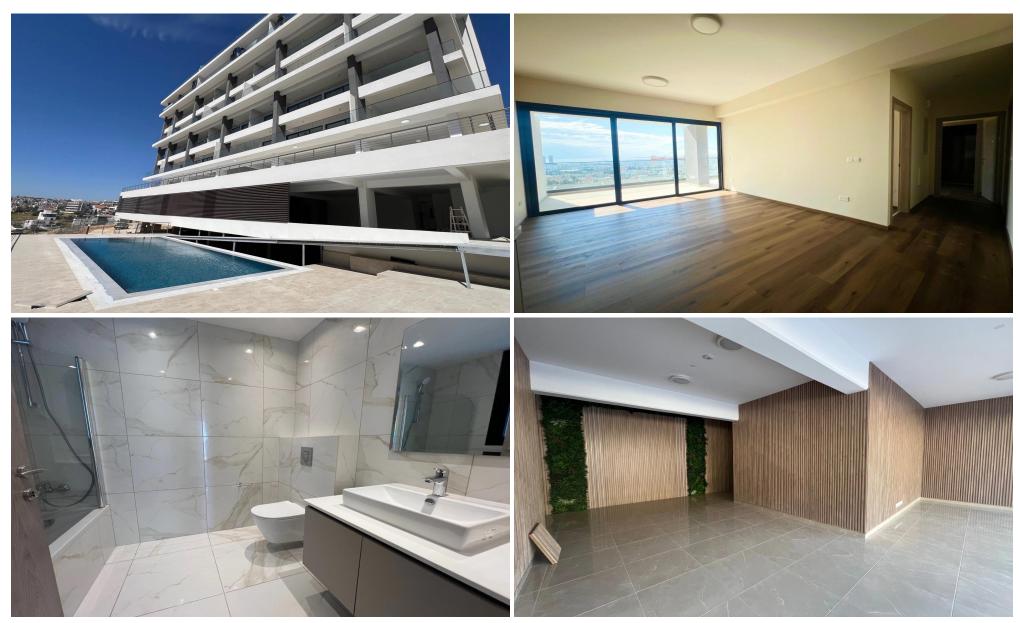

## 2 Bedroom Apartment for Sale in Limassol - Agios Athanasios

Reference ID: #SA36367Price details: €450,000 +VATBrand new two-bedroom apartment with sea and city views located in a private gated complex on the hill in Agios Athanasios area, with easy access to the highway. The internal covered area is 77-84 sq. m + 22-27 sq. m covered veranda. It consists of an open-plan kitchen connected with a dining and living area, 2 bedrooms (master bedroom en-suite with shower) and a family bathroom. It has an air conditioning system, underfloor heating, panoramic double-glazed windows, solar panels for hot water and photovoltaic for solar energy, an intercom system, covered parking and storage. The building has a common swimming pool, gym, hammam and electric g...