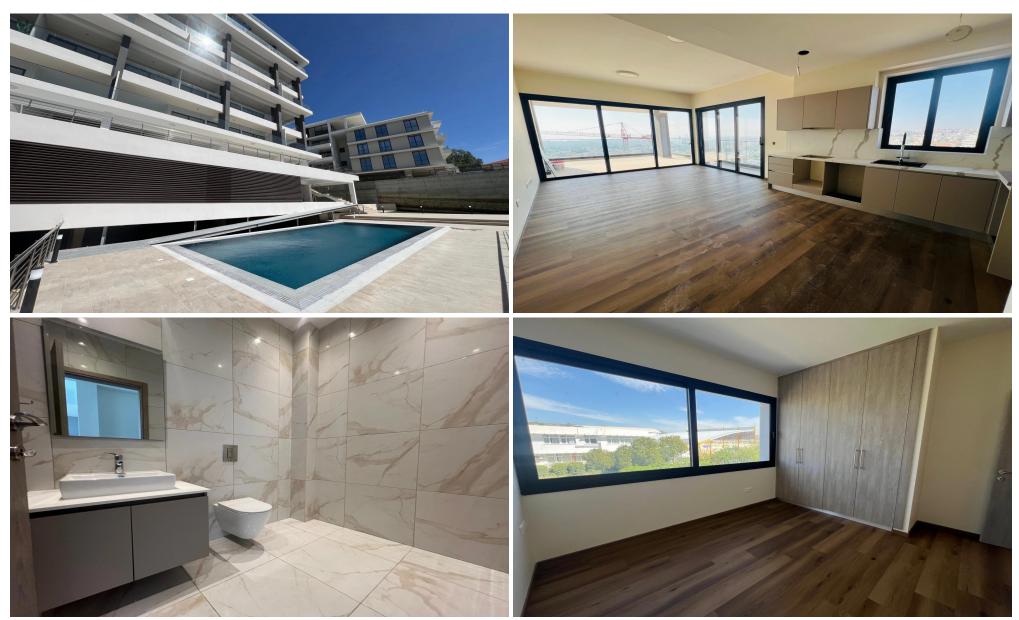

## 2 Bedroom Apartment for Sale in Limassol - Agios Athanasios

Reference ID: #SA36367Price details: €450,000 +VATBrand new two-bedroom apartment with sea and city views located in a private gated complex on the hill in Agios Athanasios area, with easy access to the highway. The internal covered area is 77-84 sq. m + 22-27 sq. m covered veranda. It consists of an open-plan kitchen connected with a dining and living area, 2 bedrooms (master bedroom en-suite with shower) and a family bathroom. It has an air conditioning system, underfloor heating, panoramic double-glazed windows, solar panels for hot water and photovoltaic for solar energy, an intercom system, covered parking and storage. The building has a common swimming pool, gym, hammam and electric g...