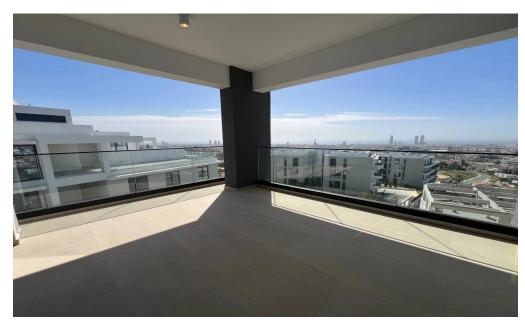

## 2 Bedroom Apartment for Sale in Limassol - Agios Athanasios

Reference ID: #SA36367Price details: €450,000 +VATBrand new two-bedroom apartment with sea and city views located in a private gated complex on the hill in Agios Athanasios area, with easy access to the highway. The internal covered area is 77-84 sq. m + 22-27 sq. m covered veranda. It consists of an open-plan kitchen connected with a dining and living area, 2 bedrooms (master bedroom en-suite with shower) and a family bathroom. It has an air conditioning system, underfloor heating, panoramic double-glazed windows, solar panels for hot water and photovoltaic for solar energy, an intercom system, covered parking and storage. The building has a common swimming pool, gym, hammam and electric g...