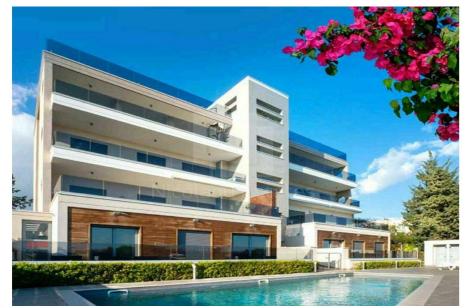

## 3 Bedroom Apartment for Sale in Limassol District

Discover this spacious 3 bedroom 2 bathroom apartment situated on the 2nd floor of a well maintained 10 year old building in one of Limassol s most desirable neighborhoods. Key Features 128 sqm of comfortable living space Fully furnished and move in ready Bright open plan layout Common swimming pool for residents Covered parking and private storage room Unbeatable Location Only 350 meters from the beach Located just behind the Ritz Carlton next to K Cineplex and Lidl offering the perfect blend of convenience and leisure This apartment is perfect for those seeking a relaxed lifestyle by the sea or a high yield investment in the heart of Limassol.