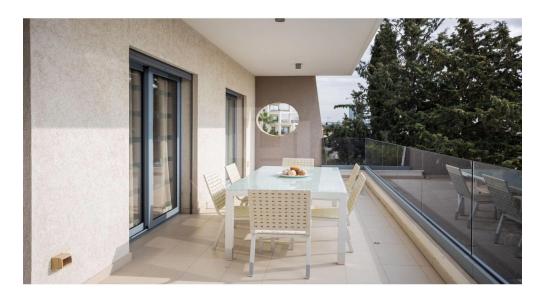

## 3 Bedroom Apartment for Sale in Limassol District

Discover this spacious 3 bedroom 2 bathroom apartment situated on the 2nd floor of a well maintained 10 year old building in one of Limassol s most desirable neighborhoods. Key Features 128 sqm of comfortable living space Fully furnished and move in ready Bright open plan layout Common swimming pool for residents Covered parking and private storage room Unbeatable Location Only 350 meters from the beach Located just behind the Ritz Carlton next to K Cineplex and Lidl offering the perfect blend of convenience and leisure This apartment is perfect for those seeking a relaxed lifestyle by the sea or a high yield investment in the heart of Limassol.

**Amenities** Location

• Balcony Region: **Limassol** 

**Price: €600 000 + VAT** 

VAT for this property is €30,000 or €114,000. VAT usually is 19%. If it is your first purchase of property, you can have VAT reduced to 5% for the first 150sq.m. of the property.