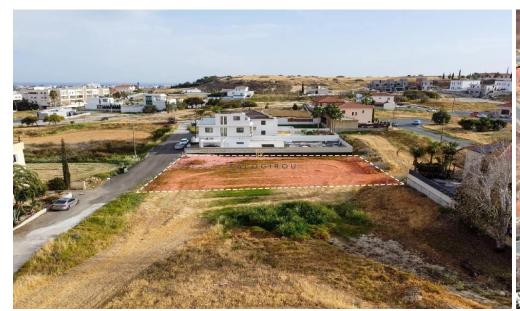

## 1,338m<sup>2</sup> Plot for Sale in Oroklini, Larnaca District

Residential Land for Sale in Oroklini area, Larnaca. The property is ideally situated close to a plethora of amenities and services such as supermarkets, schools, shops, restaurants etc. In addition, it enjoys good access to the centre of the community and the motorway.

Residential land for sale in Oroklini area, Larnaca. Land of 1.338 sqm, has regular shape with an even surface. The land falls within the Residential Zone H3, having a building density of 60% and 35% coverage. According to the title deed, the property benefits from a right of way.