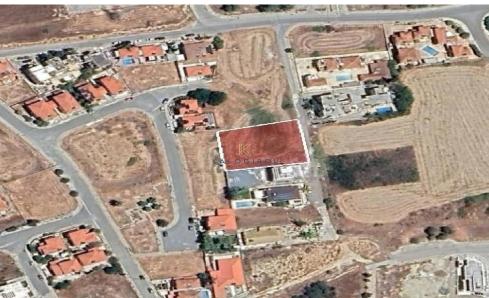

## 1,338m<sup>2</sup> Plot for Sale in Oroklini, Larnaca District

Residential Land for Sale in Oroklini area, Larnaca. The property is ideally situated close to a plethora of amenities and services such as supermarkets, schools, shops, restaurants etc. In addition, it enjoys good access to the centre of the community and the motorway.

Residential land for sale in Oroklini area, Larnaca. Land of 1.338 sqm, has regular shape with an even surface. The land falls within the Residential Zone H3, having a building density of 60% and 35% coverage. According to the title deed, the property benefits from a right of way.