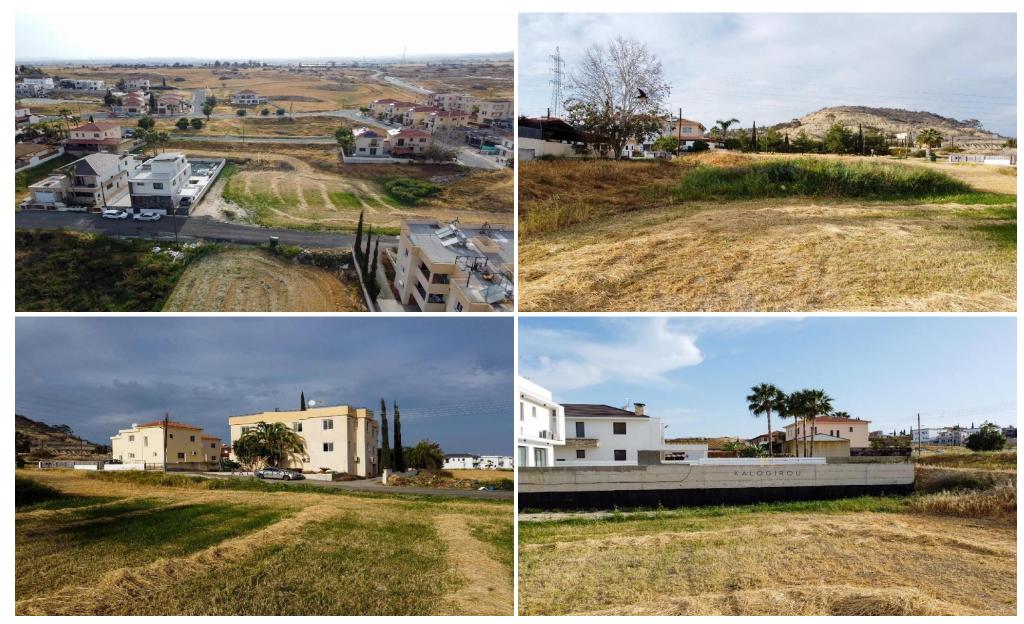

## 1,338m<sup>2</sup> Plot for Sale in Oroklini, Larnaca District

Residential Land for Sale in Oroklini area, Larnaca. The property is ideally situated close to a plethora of amenities and services such as supermarkets, schools, shops, restaurants etc. In addition, it enjoys good access to the centre of the community and the motorway.

Residential land for sale in Oroklini area, Larnaca. Land of 1.338 sqm, has regular shape with an even surface. The land falls within the Residential Zone H3, having a building density of 60% and 35% coverage. According to the title deed, the property benefits from a right of way.