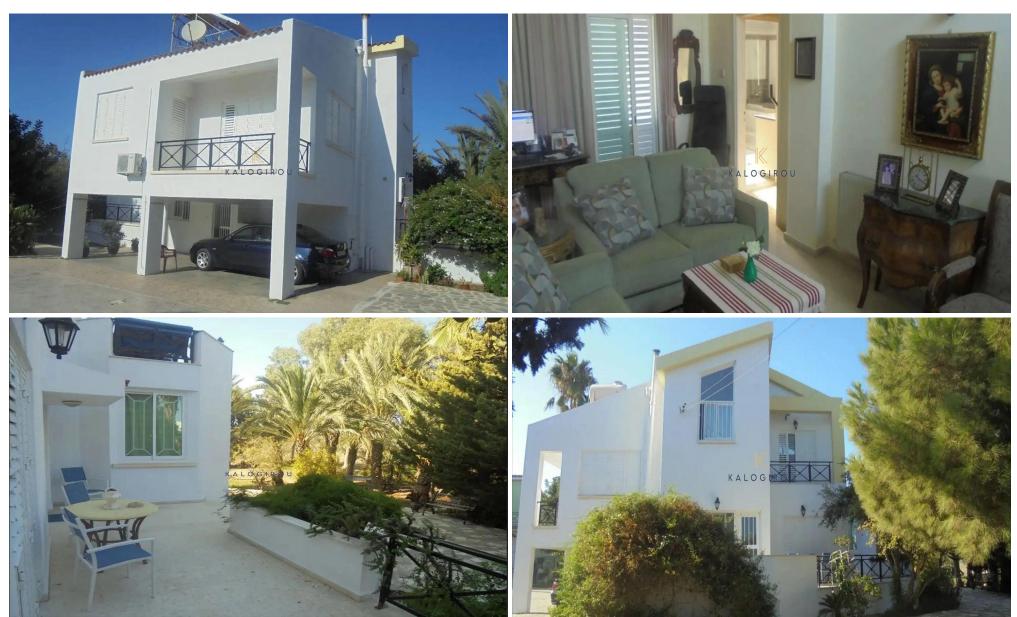

## 5 Bedroom House for Sale in Paralimni, Famagusta District

Detached Sea View, 5 Bedroom House with Garden in Paralimni area, Famagusta. The property is situated in a quiet and residential area. Several amenities are nearby such us school, supermarket etc. In addition, the closest beach is 5 minutes away. Protaras center and Agia Napa is a short drive away, where there are many activities to enjoy.

House for sale in Paralimni area, Famagusta. It consists of an open plan kitchen, living, dining area, 5 bedrooms, 3 bathrooms, covered and uncovered verandas. Additionally, the property offers bbg area, a beautiful large garden and parking space.

1/6

Title Deeds: Share of Land

Guest WC

Extra: Sea View, Furnished, Kitchen Appliances, BBQ, Larg...

| Property Info |                     | Plot / Area Info     |                       | Additional info                                         |                                              |
|---------------|---------------------|----------------------|-----------------------|---------------------------------------------------------|----------------------------------------------|
|               | 50<br>II rooms, Yes | Plot area<br>Parking | 900<br>Uncovered, Yes | Reference Number Property type Condition Bathrooms View | 51337<br>House<br>Pre-Owned<br>3<br>Sea view |