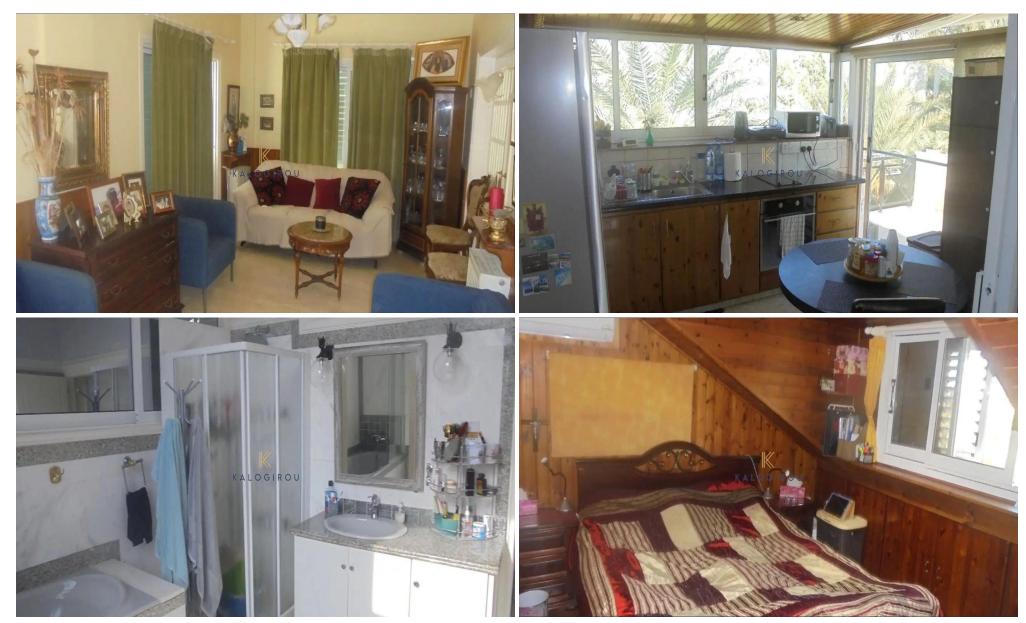

House for sale in Paralimni area, Famagusta. It consists of an open plan kitchen, living, dining area, 5 bedrooms, 3 bathrooms, covered and uncovered verandas. Additionally, the property offers bbg area, a beautiful large garden and parking space.

1/6

Title Deeds: Share of Land

Guest WC

Extra: Sea View, Furnished, Kitchen Appliances, BBQ, Larg...

| Property Info |                     | Plot / Area Info     |                       | Additional info                                         |                                              |
|---------------|---------------------|----------------------|-----------------------|---------------------------------------------------------|----------------------------------------------|
|               | 50<br>II rooms, Yes | Plot area<br>Parking | 900<br>Uncovered, Yes | Reference Number Property type Condition Bathrooms View | 51337<br>House<br>Pre-Owned<br>3<br>Sea view |