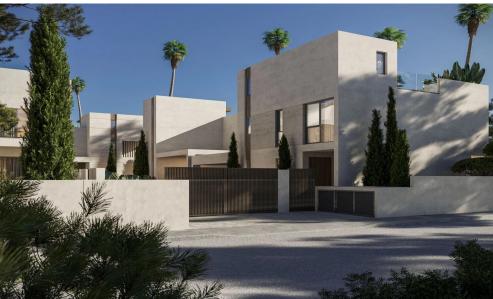

## 3 Bedroom House for Sale in Livadia Larnakas, Larnaca District

This project is a collection of contemporary three- and four-bedroom villas perfectly designed for modern living, situated in Larnaca, just moments from the beach. Each villa has been thoughtfully designed with the highest level of quality and attention to detail, featuring spacious interiors and high-end finishes. The villas offer ample living space, with open-plan layouts that seamlessly blend indoor and outdoor living. With easy access to the best shopping, dining, and entertainment that Larnaca has to offer, this development is an amazing place to call home.

Delivery date: 18 months from the signing of the sales agreement.

| Property Info                   |           | Plot / Area Info |     | Additional info  |       |
|---------------------------------|-----------|------------------|-----|------------------|-------|
| Covered Area<br>Covered Veranda | 161<br>19 | Plot area        | 210 | Reference Number | 3945  |
| Uncovered Veranda               | 10        |                  |     | Property type    | House |
| Energy Efficiency               | Α         |                  |     | Bathrooms        | 2     |