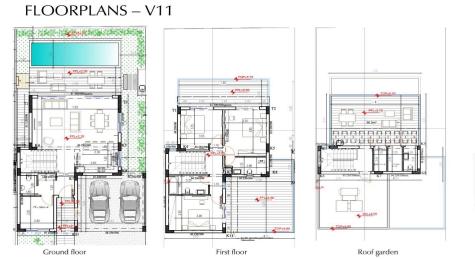

Delivery date: 18 months from the signing of the sales agreement.

| Property Info                   |          | Plot / Area Info |     | Additional info  |       |
|---------------------------------|----------|------------------|-----|------------------|-------|
| Covered Area<br>Covered Veranda | 211      |                  |     | Reference Number | 3946  |
| Uncovered Veranda               | 19<br>16 | Plot area        | 258 | Property type    | House |
| Energy Efficiency               | A        |                  |     | Bathrooms        | 2     |