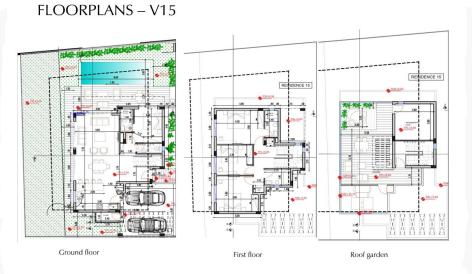

Delivery date: 18 months from the signing of the sales agreement.

| Property Info     |     | Plot / Area Info |     | Additional info  |       |
|-------------------|-----|------------------|-----|------------------|-------|
| Covered Area      | 203 |                  |     | Reference Number | 3949  |
| Covered Veranda   | 14  | Plot area        | 351 | Property type    | House |
| Uncovered Veranda | 28  |                  |     | Bathrooms        | 3     |
| Energy Efficiency | A   |                  |     |                  |       |