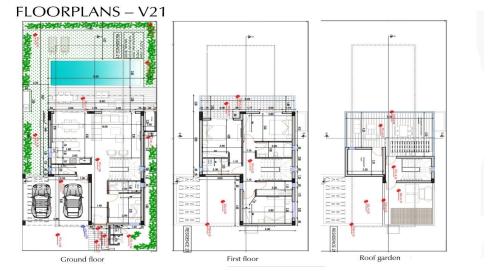

Delivery date: 18 months from the signing of the sales agreement.

| Property Info     |     | Plot / Area Info |     | Additional info            |       |
|-------------------|-----|------------------|-----|----------------------------|-------|
| Covered Area      | 210 |                  | 319 | Reference Number           | 3952  |
| Covered Veranda   | 16  | Plot area        |     |                            |       |
| Uncovered Veranda | 28  |                  |     | Property type<br>Bathrooms | House |
| Energy Efficiency | Α   |                  |     | Datillooms                 | 3     |