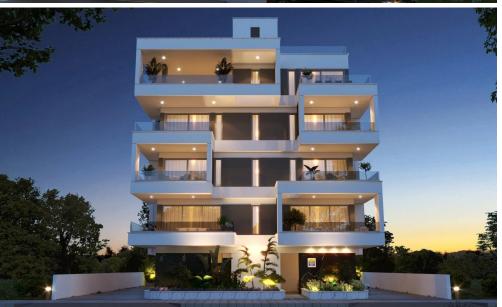

## 2 Bedroom Apartment for Sale in Larnaca District

The crowning glory of this architectural gem is the location, in Faneromeni Area.

This project has been carefully designed by our architects, engineers and other consultants to maximize the living experience for its residents. The Building comprises of only 4 floors with a total of six 2 bedroom apartments and a whole floor 3 bedroom penthouse on the 4th floor. The apartments are ideal either for permanent living or as an investment to rent the properties either short or long term.

Mention its location to any resident of Larnaca City and the grandeur is instantly recognized. This project will become part of this celebrated history and enjoy its central location. Living here ...

| Property Info          |    | Plot / Area Ir | nfo          | <b>Additional info</b> |                  |
|------------------------|----|----------------|--------------|------------------------|------------------|
| Covered Veranda        | 20 |                |              | Reference Number       | 3953             |
| Floor Number           | 1  | Parking        | Covered, Yes | Property type          | <b>Apartment</b> |
| Total Number of Floors | 4  |                |              | Bathrooms              | 2                |