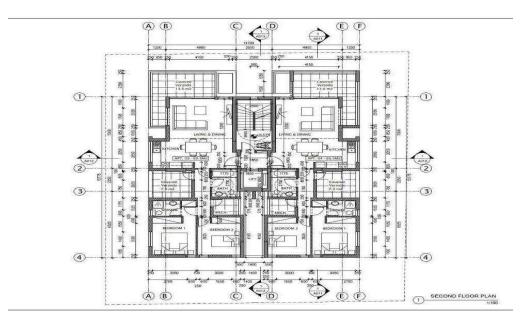

## 2 Bedroom Apartment for Sale in Larnaca District

The crowning glory of this architectural gem is the location, in Faneromeni Area.

This project has been carefully designed by our architects, engineers and other consultants to maximize the living experience for its residents. The Building comprises of only 4 floors with a total of six 2 bedroom apartments and a whole floor 3 bedroom penthouse on the 4th floor. The apartments are ideal either for permanent living or as an investment to rent the properties either short or long term.

Mention its location to any resident of Larnaca City and the grandeur is instantly recognized. This project will become part of this celebrated history and enjoy its central location. Living here ...

| Property Info          |    | Plot / Area In | ıfo          | <b>Additional info</b> |                  |
|------------------------|----|----------------|--------------|------------------------|------------------|
| Covered Veranda        | 20 |                |              | Reference Number       | 3956             |
| Floor Number           | 2  | Parking        | Covered, Yes | Property type          | <b>Apartment</b> |
| Total Number of Floors | 4  |                |              | Bathrooms              | 2                |