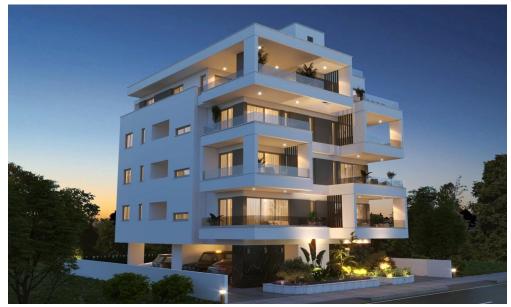

## 2 Bedroom Apartment for Sale in Larnaca District

The crowning glory of this architectural gem is the location, in Faneromeni Area.

This project has been carefully designed by our architects, engineers and other consultants to maximize the living experience for its residents. The Building comprises of only 4 floors with a total of six 2 bedroom apartments and a whole floor 3 bedroom penthouse on the 4th floor. The apartments are ideal either for permanent living or as an investment to rent the properties either short or long term.

Mention its location to any resident of Larnaca City and the grandeur is instantly recognized. This project will become part of this celebrated history and enjoy its central location. Living here ...

| Property Info          |    | Plot / Area In | ıfo          | <b>Additional info</b> |                  |
|------------------------|----|----------------|--------------|------------------------|------------------|
| Covered Veranda        | 20 |                |              | Reference Number       | 3956             |
| Floor Number           | 2  | Parking        | Covered, Yes | Property type          | <b>Apartment</b> |
| Total Number of Floors | 4  |                |              | Bathrooms              | 2                |