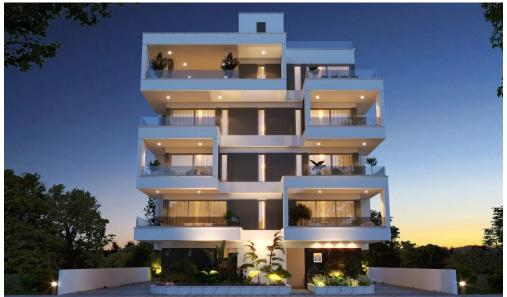

## 2 Bedroom Apartment for Sale in Larnaca District

The crowning glory of this architectural gem is the location, in Faneromeni Area.

This project has been carefully designed by our architects, engineers and other consultants to maximize the living experience for its residents. The Building comprises of only 4 floors with a total of six 2 bedroom apartments and a whole floor 3 bedroom penthouse on the 4th floor. The apartments are ideal either for permanent living or as an investment to rent the properties either short or long term.

Mention its location to any resident of Larnaca City and the grandeur is instantly recognized. This project will become part of this celebrated history and enjoy its central location. Living here ...

| Property Info          |    | Plot / Area In | ıfo          | <b>Additional info</b> |                  |
|------------------------|----|----------------|--------------|------------------------|------------------|
| Covered Veranda        | 20 |                |              | Reference Number       | 3957             |
| Floor Number           | 2  | Parking        | Covered, Yes | Property type          | <b>Apartment</b> |
| Total Number of Floors | 4  |                |              | Bathrooms              | 2                |