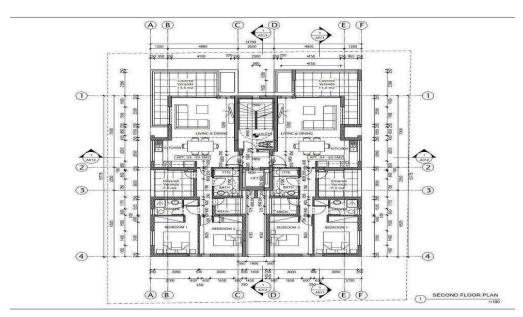

## 2 Bedroom Apartment for Sale in Larnaca District

The crowning glory of this architectural gem is the location, in Faneromeni Area.

This project has been carefully designed by our architects, engineers and other consultants to maximize the living experience for its residents. The Building comprises of only 4 floors with a total of six 2 bedroom apartments and a whole floor 3 bedroom penthouse on the 4th floor. The apartments are ideal either for permanent living or as an investment to rent the properties either short or long term.

Mention its location to any resident of Larnaca City and the grandeur is instantly recognized. This project will become part of this celebrated history and enjoy its central location. Living here ...

| Property Info          |    | Plot / Area In | ıfo          | <b>Additional info</b> |                  |
|------------------------|----|----------------|--------------|------------------------|------------------|
| Covered Veranda        | 20 |                |              | Reference Number       | 3957             |
| Floor Number           | 2  | Parking        | Covered, Yes | Property type          | <b>Apartment</b> |
| Total Number of Floors | 4  |                |              | Bathrooms              | 2                |