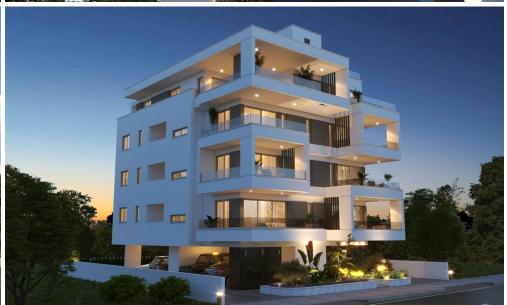

## 2 Bedroom Apartment for Sale in Larnaca District

The crowning glory of this architectural gem is the location, in Faneromeni Area.

This project has been carefully designed by our architects, engineers and other consultants to maximize the living experience for its residents. The Building comprises of only 4 floors with a total of six 2 bedroom apartments and a whole floor 3 bedroom penthouse on the 4th floor. The apartments are ideal either for permanent living or as an investment to rent the properties either short or long term.

Mention its location to any resident of Larnaca City and the grandeur is instantly recognized. This project will become part of this celebrated history and enjoy its central location. Living here ...

| Property Info          |    | Plot / Area In | nfo          | <b>Additional info</b> |                  |
|------------------------|----|----------------|--------------|------------------------|------------------|
| Covered Veranda        | 20 |                |              | Reference Number       | 3958             |
| Floor Number           | 3  | Parking        | Covered, Yes | Property type          | <b>Apartment</b> |
| Total Number of Floors | 4  |                |              | Bathrooms              | 2                |