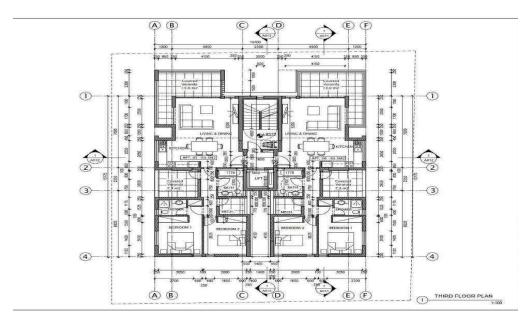

Mention its location to any resident of Larnaca City and the grandeur is instantly recognized. This project will become part of this celebrated history and enjoy its central location. Living here ...

| Property Info          |    | Plot / Area In | nfo          | <b>Additional info</b> |                  |
|------------------------|----|----------------|--------------|------------------------|------------------|
| Covered Veranda        | 20 |                |              | Reference Number       | 3958             |
| Floor Number           | 3  | Parking        | Covered, Yes | Property type          | <b>Apartment</b> |
| Total Number of Floors | 4  |                |              | Bathrooms              | 2                |