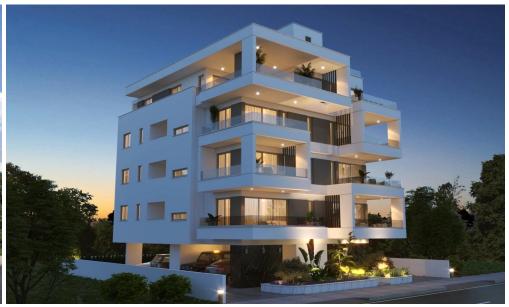

## 2 Bedroom Apartment for Sale in Larnaca District

The crowning glory of this architectural gem is the location, in Faneromeni Area.

This project has been carefully designed by our architects, engineers and other consultants to maximize the living experience for its residents. The Building comprises of only 4 floors with a total of six 2 bedroom apartments and a whole floor 3 bedroom penthouse on the 4th floor. The apartments are ideal either for permanent living or as an investment to rent the properties either short or long term.

Mention its location to any resident of Larnaca City and the grandeur is instantly recognized. This project will become part of this celebrated history and enjoy its central location. Living here ...

| Property Info          |    | Plot / Area Inf | o            | Additional info  |                  |
|------------------------|----|-----------------|--------------|------------------|------------------|
| Covered Veranda        | 20 |                 |              | Reference Number | 3959             |
| Floor Number           | 3  | Parking         | Covered, Yes | Property type    | <b>Apartment</b> |
| Total Number of Floors | 4  |                 |              | Bathrooms        | 2                |