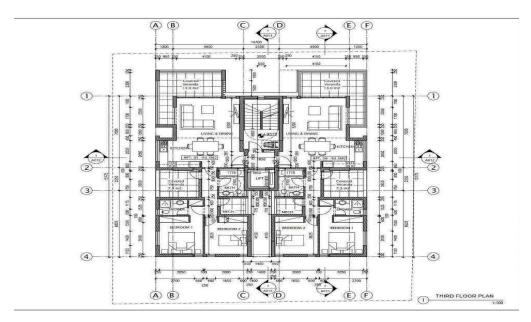

Mention its location to any resident of Larnaca City and the grandeur is instantly recognized. This project will become part of this celebrated history and enjoy its central location. Living here ...

| Property Info          |    | Plot / Area Inf | o            | Additional info  |                  |
|------------------------|----|-----------------|--------------|------------------|------------------|
| Covered Veranda        | 20 |                 |              | Reference Number | 3959             |
| Floor Number           | 3  | Parking         | Covered, Yes | Property type    | <b>Apartment</b> |
| Total Number of Floors | 4  |                 |              | Bathrooms        | 2                |