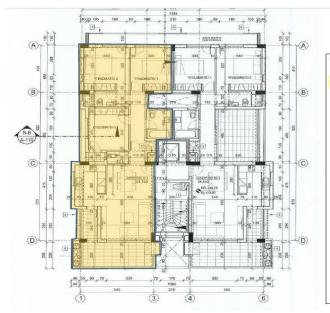

#### TYPICAL FLOOR PLAN DESIGN

#### THREE BEDROOM APARTMENTS

- THE LEFT WING OF THE BUILDING FEATURES SPACIOUS THREE BEDROOM 2 BATHROOM AND 1 GUEST TOILET APARTMENTS.
- INTERNAL AREA OF 101 SQUARE METERS.
- TWO BALCONIES OF 16 SQUARE METERS.