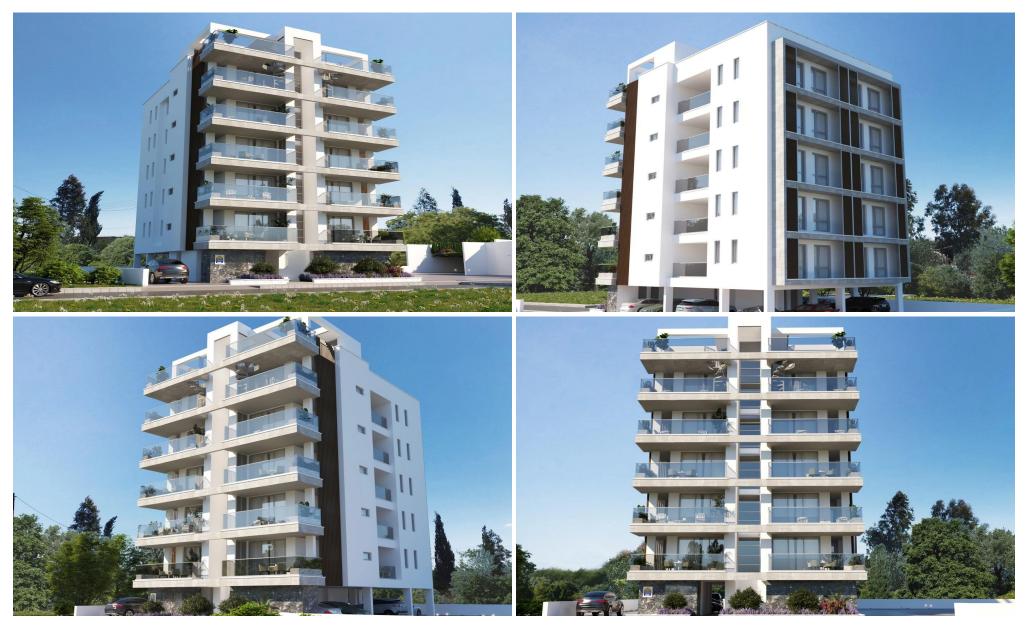

### 3 Bedroom Apartment for Sale in Drosia, Larnaca District

The project is a contemporary East Facing 5 floors Building comprising of 10 Apartments. Each floor is divided between two spacious apartments. There is a total of Five Two Bedroom Apartments and Five Three Bedroom Apartments. The highest floor penthouses offer captivating unparalleled views of the ever changing panoramas of the Salt Lake and Great Park of Pattichion as well as distance Sea and Hill Views.

The Building has a CLASS A ENERGY CERTIFICATE.

| Property Info          |     | Plot / Area Info |              | Additional info  |                  |
|------------------------|-----|------------------|--------------|------------------|------------------|
| Covered Area           | 117 |                  |              |                  |                  |
| Covered Veranda        | 16  |                  |              | Reference Number | 3965             |
| Floor Number           | 1   | Parking          | Covered, Yes | Property type    | <b>Apartment</b> |
| Total Number of Floors | 5   |                  |              | Bathrooms        | 3                |
| Energy Efficiency      | Α   |                  |              |                  |                  |