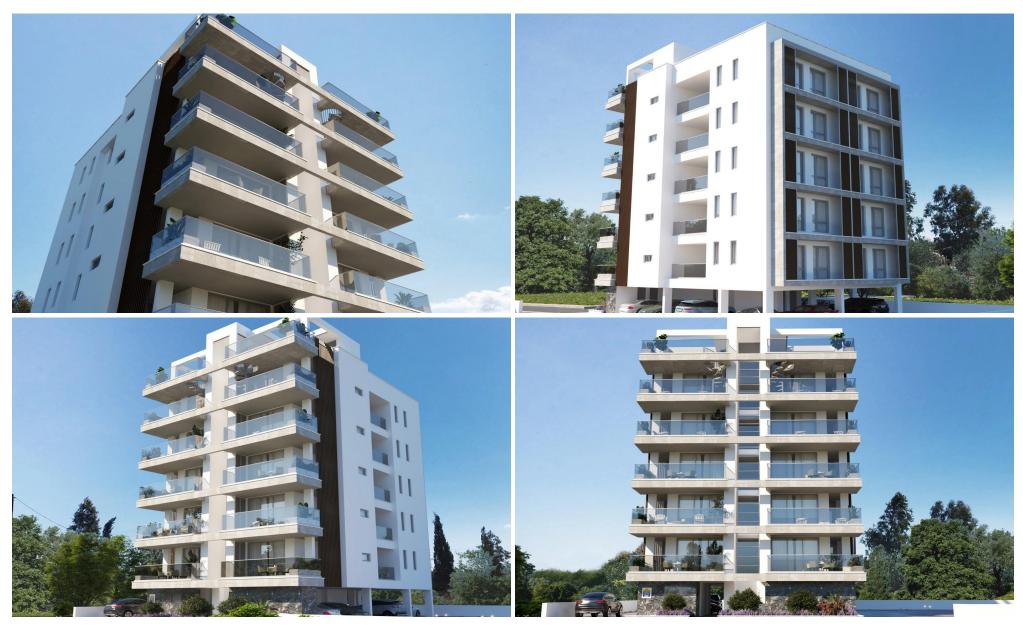

### 3 Bedroom Apartment for Sale in Drosia, Larnaca District

The project is a contemporary East Facing 5 floors Building comprising of 10 Apartments. Each floor is divided between two spacious apartments. There is a total of Five Two Bedroom Apartments and Five Three Bedroom Apartments. The highest floor penthouses offer captivating unparalleled views of the ever changing panoramas of the Salt Lake and Great Park of Pattichion as well as distance Sea and Hill Views.