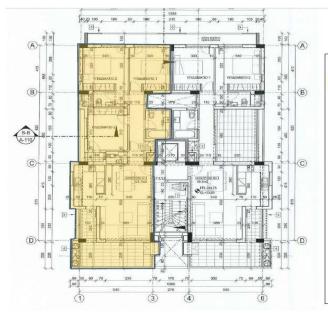

#### TYPICAL FLOOR PLAN DESIGN

#### THREE BEDROOM APARTMENTS

- THE LEFT WING OF THE BUILDING FEATURES SPACIOUS THREE BEDROOM 2 BATHROOM AND 1 GUEST TOILET APARTMENTS.
- INTERNAL AREA OF 101 SQUARE METERS.
- TWO BALCONIES OF 16 SQUARE METERS.