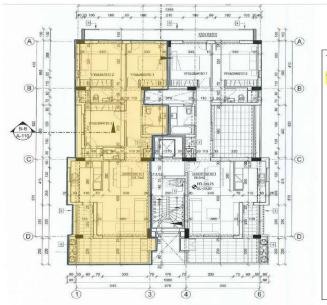

#### TYPICAL FLOOR PLAN DESIGN

#### THREE BEDROOM APARTMENTS

- THE LEFT WING OF THE BUILDING FEATURES SPACIOUS THREE BEDROOM 2 BATHROOM AND 1 GUEST TOILET APARTMENTS.
- INTERNAL AREA OF 101 SQUARE METERS.
- TWO BALCONIES OF 16 SQUARE METERS.