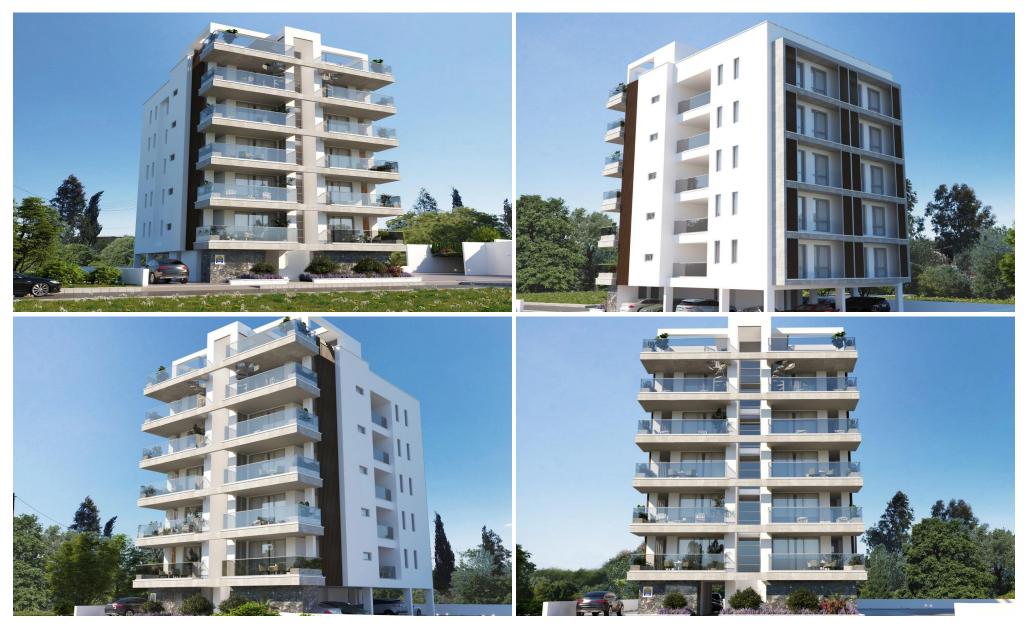

### 3 Bedroom Apartment for Sale in Drosia, Larnaca District

The project is a contemporary East Facing 5 floors Building comprising of 10 Apartments. Each floor is divided between two spacious apartments. There is a total of Five Two Bedroom Apartments and Five Three Bedroom Apartments. The highest floor penthouses offer captivating unparalleled views of the ever changing panoramas of the Salt Lake and Great Park of Pattichion as well as distance Sea and Hill Views.

The Building has a CLASS A ENERGY CERTIFICATE.

| Property Info          |     | Plot / Area Info |              | Additional info  |                  |
|------------------------|-----|------------------|--------------|------------------|------------------|
| Covered Area           | 117 |                  |              |                  |                  |
| Covered Veranda        | 16  |                  |              | Reference Number | 3967             |
| Floor Number           | 3   | Parking          | Covered, Yes | Property type    | <b>Apartment</b> |
| Total Number of Floors | 5   |                  |              | Bathrooms        | 3                |
| Energy Efficiency      | Α   |                  |              |                  |                  |