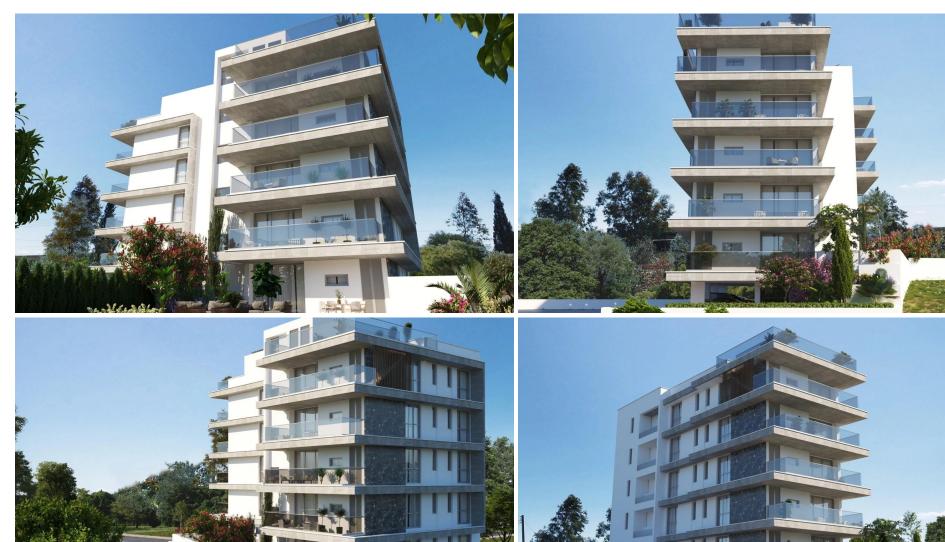

## 2 Bedroom Apartment for Sale in Drosia, Larnaca District

This is a contemporary 5 floors Building comprising of 10 Apartments. Each floor is divided between two spacious apartments. There is a total of Nine Two Bedroom Apartments and One Three Bedroom Apartment.

The First floor Apartments offer a rare opportunity of spacious private Gardens.

The highest floor penthouses offer captivating unparalleled views of the ever changing panoramas of the Salt Lake and Great Park of Pattichion as well as distance Sea and Hill Views.

The Building has a CLASS A ENERGY CERTIFICATE.

| Property Info          |    | Plot / Area II      | nfo          | Additional info  |                           |
|------------------------|----|---------------------|--------------|------------------|---------------------------|
| Covered Area           | 93 |                     |              | Reference Number | 3969                      |
| Covered Veranda        | 16 | Dayling Cavered Ves |              | Property type    | Apartment                 |
| Floor Number           | 4  | Parking             | Covered, Yes | Condition        | <b>Under Construction</b> |
| Total Number of Floors | 5  |                     |              | Bathrooms        | 2                         |