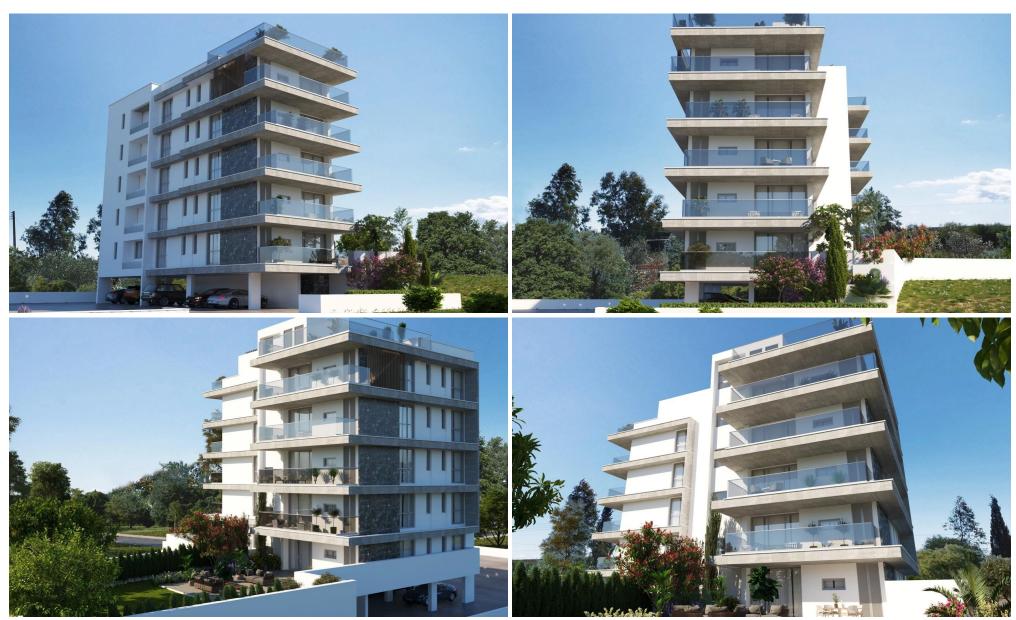

## 2 Bedroom Apartment for Sale in Drosia, Larnaca District

This is a contemporary 5 floors Building comprising of 10 Apartments. Each floor is divided between two spacious apartments. There is a total of Nine Two Bedroom Apartments and One Three Bedroom Apartment.

The First floor Apartments offer a rare opportunity of spacious private Gardens.

The highest floor penthouses offer captivating unparalleled views of the ever changing panoramas of the Salt Lake and Great Park of Pattichion as well as distance Sea and Hill Views.

The Building has a CLASS A ENERGY CERTIFICATE.

| Property Info                          |   | Plot / Area Info |              | Additional info  |                           |
|----------------------------------------|---|------------------|--------------|------------------|---------------------------|
|                                        |   |                  |              | Reference Number | 3970                      |
| Floor Number<br>Total Number of Floors | 5 | Parking          | Covered, Yes | Property type    | Apartment                 |
|                                        | 5 |                  |              | Condition        | <b>Under Construction</b> |
|                                        |   |                  |              | Bathrooms        | 3                         |