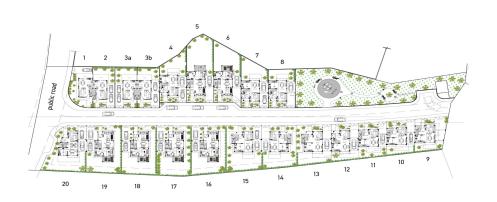

### **3** Bedroom House for Sale in Konia, Paphos District

Coordinates: 34.78434242921 / 32.451821561756

This residential complex offer the owner the best of both worlds. Its rural location ensures tranquillity and seclusion, yet it's just a few minute's drive from the cosmopolitan city of Paphos, with its wealth of amenities. In addition providing easy access to the motorway (2km), and easy access to Paphos International Airport and the other major towns on the island. Situated on the outskirts of Paphos, the area is surrounded by traditional villages with an excellent selection of local taverns. Additionally, conveniently located just moments away from Paphos leading international schools this complex comprises of 20 private detached three-bedroom villas with a large landscaped com...