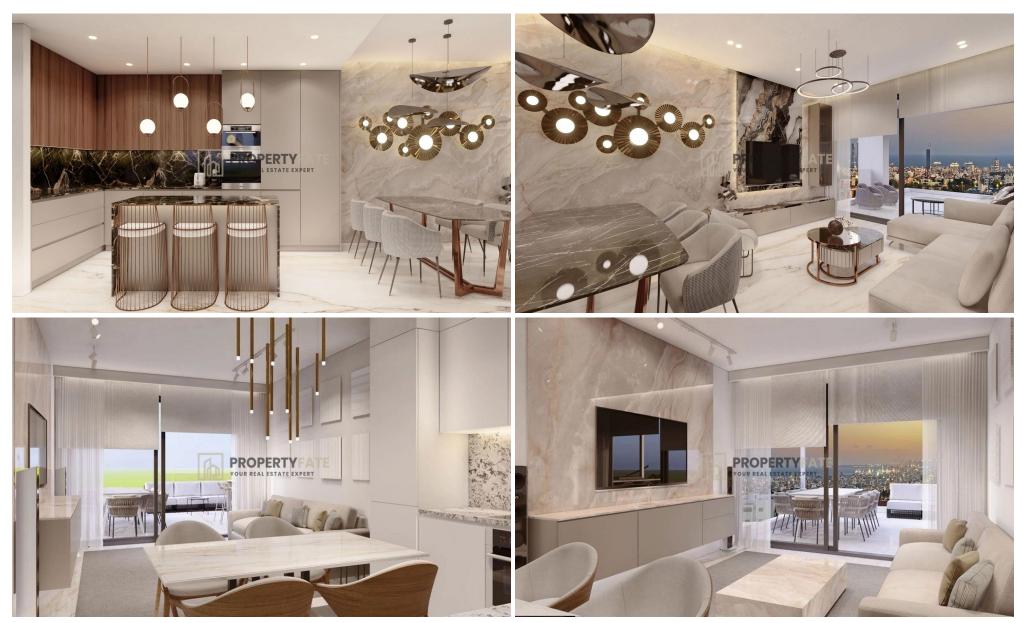

## 2 Bedroom Apartment for Sale in Limassol - Panthea

For sale: a stunning modern apartment under construUction in the desirable narea odf Pantehea. rThis prope-rty, with an internal space of 84 m², featCures two spaocious nbesdrtooms.r uLocated on thce first of three fltoors, the buildiing includes aon elevator fo r easy access.

This apartment boasts energy efficiency rated A+, ensuring low energy costs and a reduced environmental impact. With its contemp...

| Property Info                    |                      | Plot / Area Info |              | <b>Additional info</b> |                  |
|----------------------------------|----------------------|------------------|--------------|------------------------|------------------|
| Covered Area<br>Air Conditioning | 84<br>All rooms, Yes | Parking          | Covered, Yes | Reference Number       | 1695             |
|                                  |                      |                  |              | Property type          | <b>Apartment</b> |
|                                  |                      |                  |              | Condition              | <b>Brand New</b> |