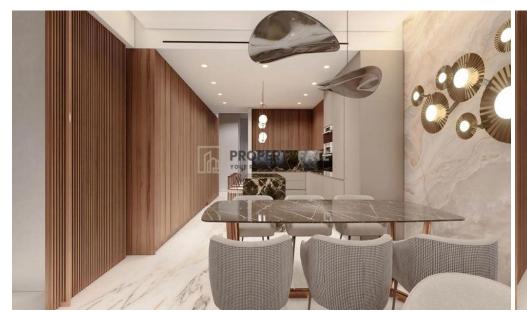

## 2 Bedroom Apartment for Sale in Limassol - Panthea

For sale: a stunning modern apartment under construUction in the desirable narea odf Pantehea. rThis prope-rty, with an internal space of 84 m², featCures two spaocious nbesdrtooms.r uLocated on thce first of three fltoors, the buildiing includes aon elevator fo r easy access.

This apartment boasts energy efficiency rated A+, ensuring low energy costs and a reduced environmental impact. With its contemp...

| Property Info                    |                      | Plot / Area Info |              | <b>Additional info</b> |                  |
|----------------------------------|----------------------|------------------|--------------|------------------------|------------------|
| Covered Area<br>Air Conditioning | 84<br>All rooms, Yes | Parking          | Covered, Yes | Reference Number       | 1695             |
|                                  |                      |                  |              | Property type          | <b>Apartment</b> |
|                                  |                      |                  |              | Condition              | <b>Brand New</b> |