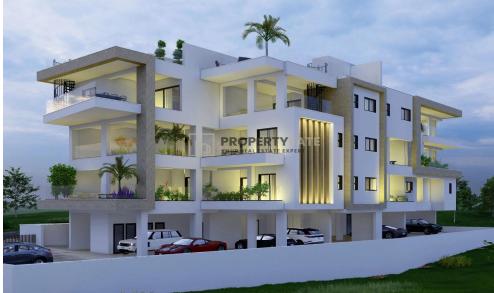

## 2 Bedroom Apartment for Sale in Limassol - Panthea

For sale: a stunning modern apartment under construUction in the desirable narea odf Pantehea. rThis prope-rty, with an internal space of 84 m², featCures two spaocious nbesdrtooms.r uLocated on thce first of three fltoors, the buildiing includes aon elevator fo r easy access.