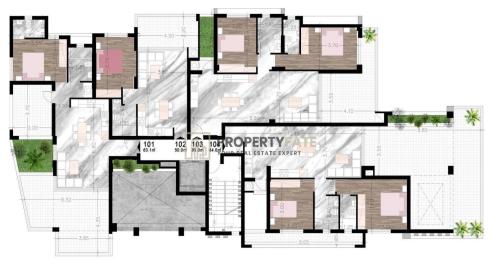

## 2 Bedroom Apartment for Sale in Limassol - Panthea

For sale: a stunning modern apartment under construUction in the desirable narea odf Pantehea. rThis prope-rty, with an internal space of 84 m², featCures two spaocious nbesdrtooms.r uLocated on thce first of three fltoors, the buildiing includes aon elevator fo r easy access.

## **Price change history**

€415 000 on Apr 17, 2025

1st FLOOR PLAN

ROOF GARDENS PLAN

3nd FLOOR PLAN