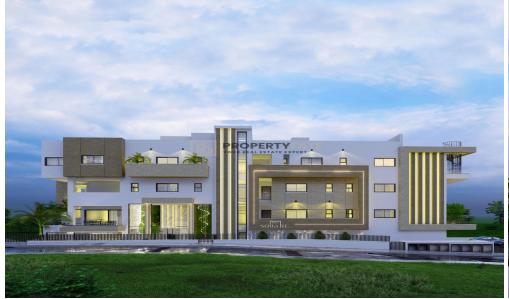

## 2 Bedroom Apartment for Sale in Limassol - Panthea

For sale: a stunning modern apartment under construUction in the desirable narea odf Pantehea. rThis prope-rty, with an internal space of 84 m², featCures two spaocious nbesdrtooms.r uLocated on thce first of three fltoors, the buildiing includes aon elevator fo r easy access.