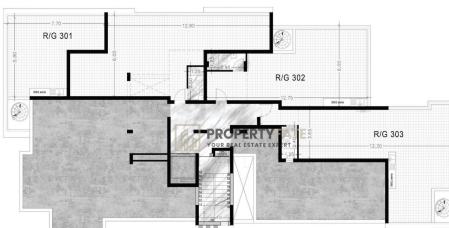

## **Price change history**

€415 000 on Apr 17, 2025

1st FLOOR PLAN

ROOF GARDENS PLAN

3nd FLOOR PLAN