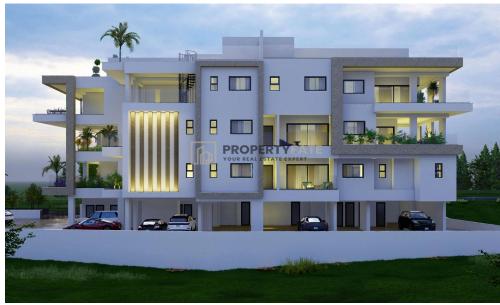

## 2 Bedroom Apartment for Sale in Limassol - Panthea

For sale: a stunning modern apartment under construUction in the desirable narea odf Pantehea. rThis prope-rty, with an internal space of 84 m², featCures two spaocious nbesdrtooms.r uLocated on thce first of three fltoors, the buildiing includes aon elevator fo r easy access.