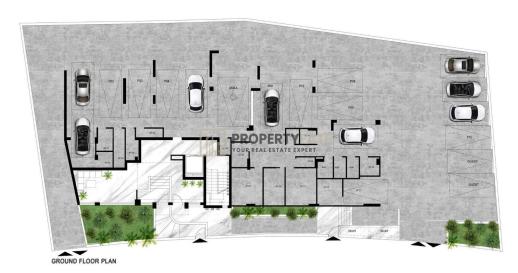

## 2 Bedroom Apartment for Sale in Limassol - Panthea

For sale: a stunning modern apartment under construUction in the desirable narea odf Pantehea. rThis prope-rty, with an internal space of 84 m², featCures two spaocious nbesdrtooms.r uLocated on thce first of three fltoors, the buildiing includes aon elevator fo r easy access.