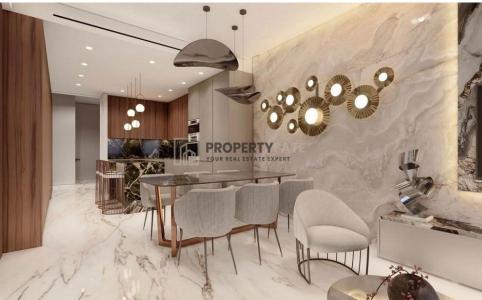

## 2 Bedroom Apartment for Sale in Limassol - Panthea

For sale: a stunning modern apartment under construUction in the desirable narea odf Pantehea. rThis prope-rty, with an internal space of 84 m², featCures two spaocious nbesdrtooms.r uLocated on thce first of three fltoors, the buildiing includes aon elevator fo r easy access.

This apartment boasts energy efficiency rated A+, ensuring low energy costs and a reduced environmental impact. With its contemp...

| Property Info                    |                      | Plot / Area Info |              | <b>Additional info</b> |                  |
|----------------------------------|----------------------|------------------|--------------|------------------------|------------------|
| Covered Area<br>Air Conditioning | 84<br>All rooms, Yes | Parking          | Covered, Yes | Reference Number       | 1695             |
|                                  |                      |                  |              | Property type          | <b>Apartment</b> |
|                                  |                      |                  |              | Condition              | <b>Brand New</b> |