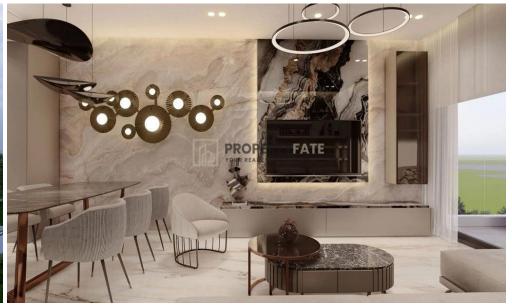

## 2 Bedroom Apartment for Sale in Limassol - Panthea

For sale: a stunning modern apartment under construUction in the desirable narea odf Pantehea. rThis prope-rty, with an internal space of 84 m², featCures two spaocious nbesdrtooms.r uLocated on thce first of three fltoors, the buildiing includes aon elevator fo r easy access.

This apartment boasts energy efficiency rated A+, ensuring low energy costs and a reduced environmental impact. With its contemp...

| Property Info                    |                      | Plot / Area Info |              | <b>Additional info</b> |                  |
|----------------------------------|----------------------|------------------|--------------|------------------------|------------------|
| Covered Area<br>Air Conditioning | 84<br>All rooms, Yes | Parking          | Covered, Yes | Reference Number       | 1695             |
|                                  |                      |                  |              | Property type          | <b>Apartment</b> |
|                                  |                      |                  |              | Condition              | <b>Brand New</b> |