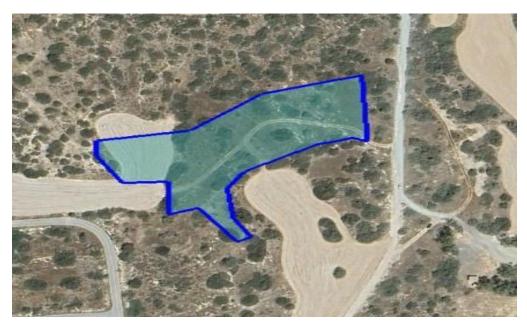

## for Sale in Pyrgos Lemesou, Limassol District

Residential Land for Sale in Pyrgos, Limassol - Sea View & Prime Location

An exceptional investment opportunity in the prestigious area of Pyrgos, Limassol, just near Monte Caputo. This 9,700 m<sup>2</sup> residential plot is ideally situated on a hilltop, offering clear panoramic sea views and is located only 1.05 km from the coast.

Plot Size: 9,700 m<sup>2</sup> Zoning: Residential

Location: Pyrgos, near Monte Caputo

View: Unobstructed sea views Distance to the Sea: Just 1.05 km

Access: Landlocked (no current registered road access - ideal for long-term investment and land banking)