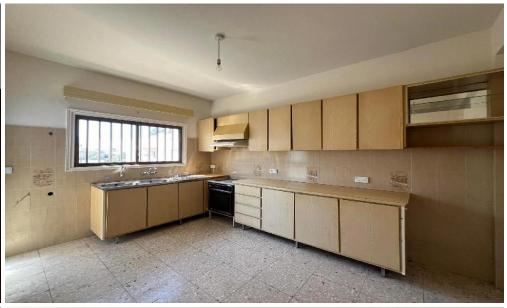

The ground floor house consists of a living room with a fireplace, a living room with a dining room, a kitchen, three bedrooms, a common WC and a WC with a bathroom.

The interior area is 110 sg.m., covered verandas are 15 sg.m. and uncovered verandas of 5 sg.m.