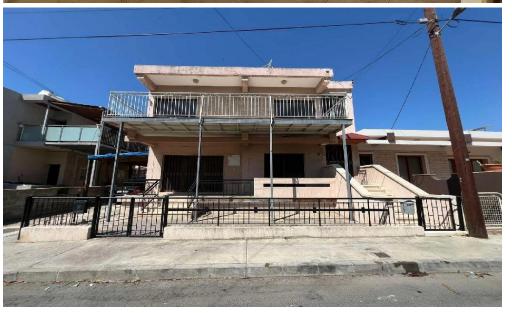

## 215m<sup>2</sup> Building for Sale in Limassol - Agios Spyridon

Semi-detached residential building (Ground & Upper floor house) in a quiet and beautiful area, in Agios Spiridonas, Limassol.

The property is ideally located, across from a green area, close to most services and amenities such as schools, banks, supermarkets, shops, etc. In addition, it has excellent access to the Casino (City of Dreams) as well as the city's Port.