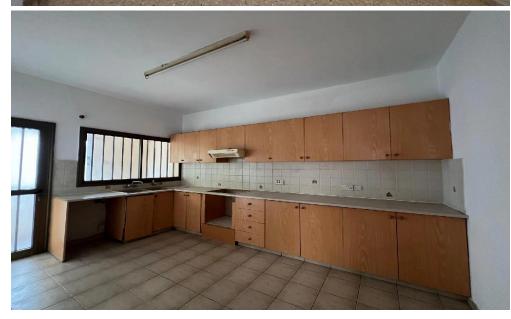

The ground floor house consists of a living room with a fireplace, a living room with a dining room, a kitchen, three bedrooms, a common WC and a WC with a bathroom.

The interior area is 110 sg.m., covered verandas are 15 sg.m. and uncovered verandas of 5 sg.m.