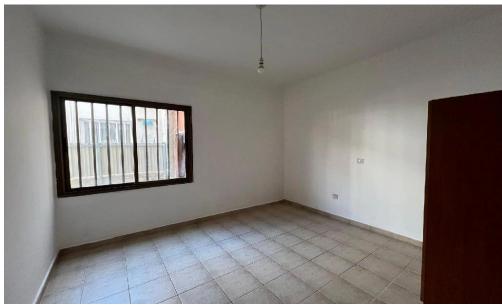

The ground floor house consists of a living room with a fireplace, a living room with a dining room, a kitchen, three bedrooms, a common WC and a WC with a bathroom.

The interior area is 110 sg.m., covered verandas are 15 sg.m. and uncovered verandas of 5 sg.m.