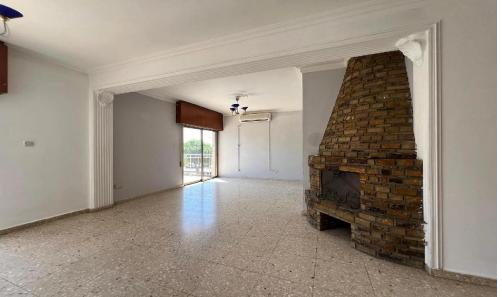

The ground floor house consists of a living room with a fireplace, a living room with a dining room, a kitchen, three bedrooms, a common WC and a WC with a bathroom.

The interior area is 110 sg.m., covered verandas are 15 sg.m. and uncovered verandas of 5 sg.m.