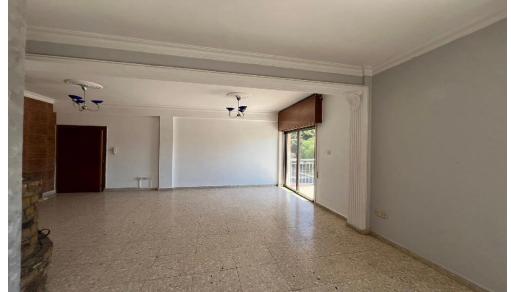

The ground floor house consists of a living room with a fireplace, a living room with a dining room, a kitchen, three bedrooms, a common WC and a WC with a bathroom.

The interior area is 110 sg.m., covered verandas are 15 sg.m. and uncovered verandas of 5 sg.m.