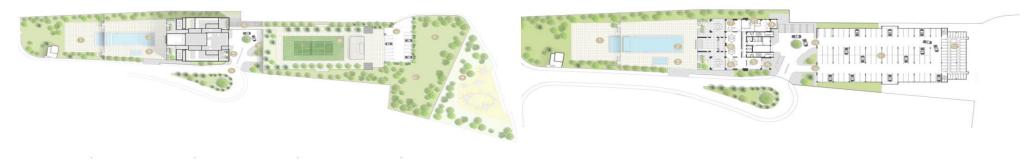

| Covered, 1es | Condition        | <b>Brand New</b> |
| Air Conditioning  | All rooms, Yes |                  |              | Bathrooms        | 1                |

Amenities Location

**Location:** Agios Tychonas Region: **Limassol** 



Price: €935 500 + VAT

VAT for this property is €46,775 or €177,745. VAT usually is 19%. If it is your first purchase of property, you can have VAT reduced to 5% for the first 150sq.m. of the property.

2/4

VAT Excluded

Title transfer fee None

Price per SQM €7 034.00/m²

Common expenses None

## **Representative: DOM Real Estate**

Registration number397Emailinfo@dom.com.cyLicense number338/ELegal nameN/A

Phone: **+35796644888** 

# **Price change history**

€935 500 on Apr 17, 2025













#### **GROUND FLOOR**

#### MASTER PLAN