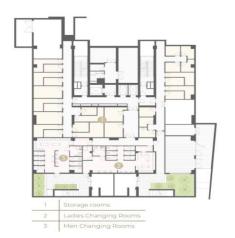

| Covered, 1es | Condition        | <b>Brand New</b> |
| Air Conditioning  | All rooms, Yes |                  |              | Bathrooms        | 1                |

Amenities Location

**Location:** Agios Tychonas Region: **Limassol** 



Price: €935 500 + VAT

VAT for this property is €46,775 or €177,745. VAT usually is 19%. If it is your first purchase of property, you can have VAT reduced to 5% for the first 150sq.m. of the property.

2/4

VAT Excluded

Title transfer fee None

Price per SQM €7 034.00/m²

Common expenses None

## **Representative: DOM Real Estate**

Registration number397Emailinfo@dom.com.cyLicense number338/ELegal nameN/A

Phone: **+35796644888** 

# **Price change history**

€935 500 on Apr 17, 2025













#### **GROUND FLOOR**

#### MASTER PLAN