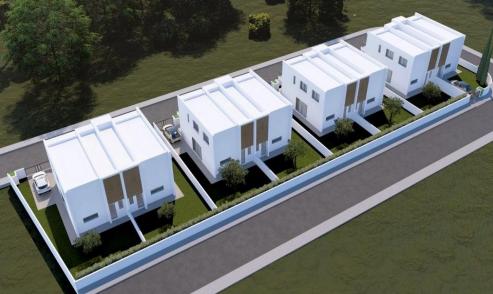

## 3 Bedroom House for Sale in Geroskipou, Paphos District

Nestled in the peaceful yet dynamic area of Yeroskipou, this elegant new residential project introduces eight semi-detached villas that redefine contemporary living. Designed for those who appreciate clean architectural lines, bright open interiors, and smart functionality, each home offers a refined environment in one of Paphos' most sought-after neighbourhoods.

The two-storey layout includes an open-plan kitchen, dining, and living space that flows seamlessly, filled with natural light and connecting easily to the outdoor garden. Three spacious bedrooms include a master suite with a private bathroom, along with a modern family bathroom and guest WC.

Private gardens cre...

| <b>Property Info</b> |     | Plot / Area Info |     | Additional info  |        |
|----------------------|-----|------------------|-----|------------------|--------|
|                      |     |                  |     | Reference Number | p64500 |
| Covered Area         | 163 | Plot area        | 234 | Property type    | House  |
|                      |     |                  |     | Bathrooms        | 3      |