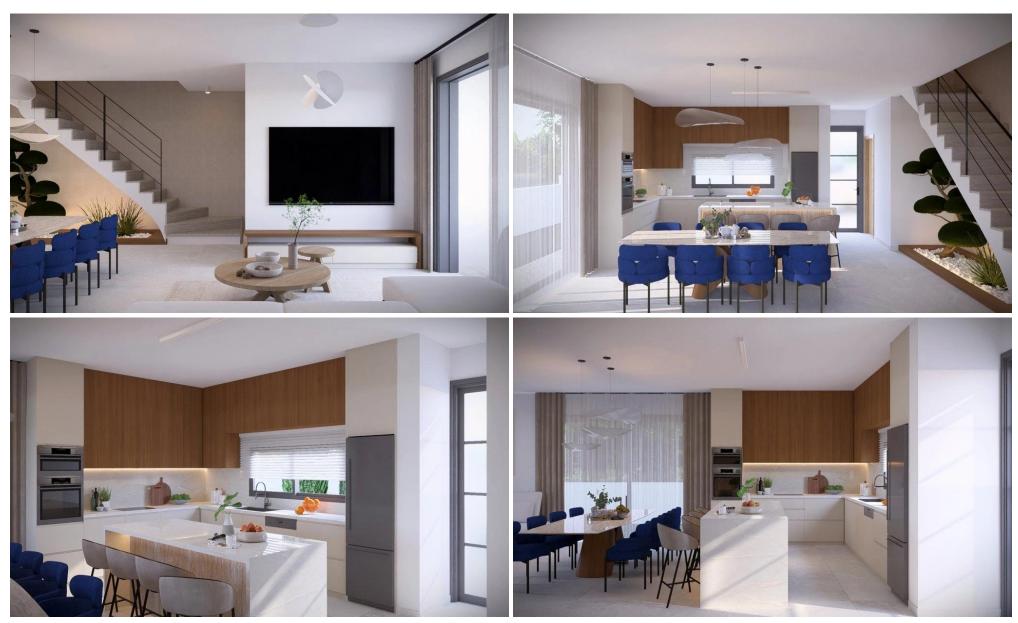

The two-storey layout includes an open-plan kitchen, dining, and living space that flows seamlessly, filled with natural light and connecting easily to the outdoor garden. Three spacious bedrooms include a master suite with a private bathroom, along with a modern family bathroom and guest WC.