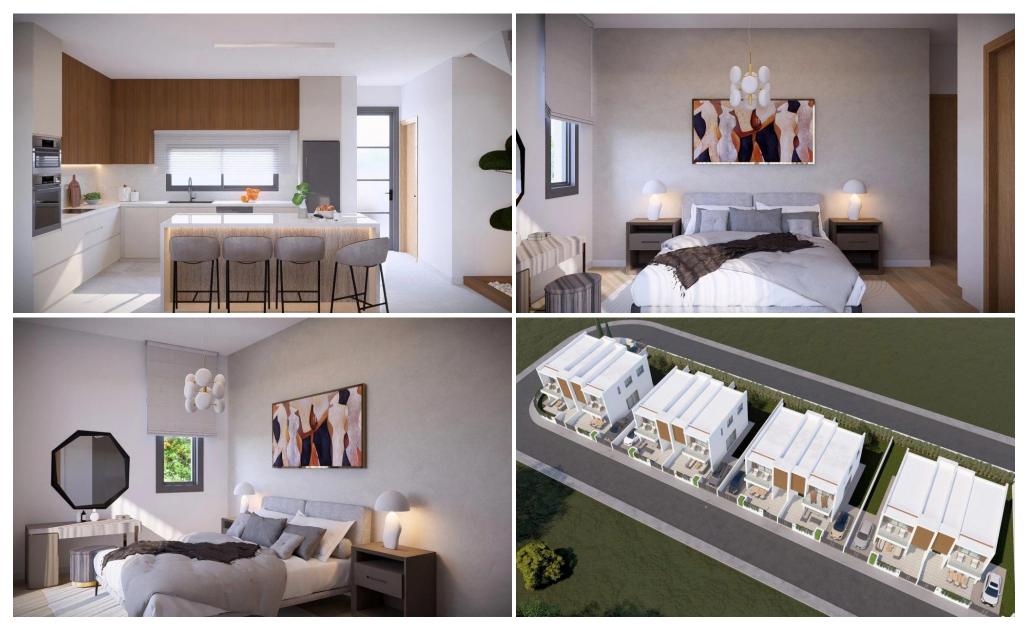

The two-storey layout includes an open-plan kitchen, dining, and living space that flows seamlessly, filled with natural light and connecting easily to the outdoor garden. Three spacious bedrooms include a master suite with a private bathroom, along with a modern family bathroom and guest WC.

Private gardens cre...

| <b>Property Info</b> |     | Plot / Area Info |     | Additional info  |        |
|----------------------|-----|------------------|-----|------------------|--------|
|                      |     |                  |     | Reference Number | p64500 |
| Covered Area         | 163 | Plot area        | 234 | Property type    | House  |
|                      |     |                  |     | Bathrooms        | 3      |