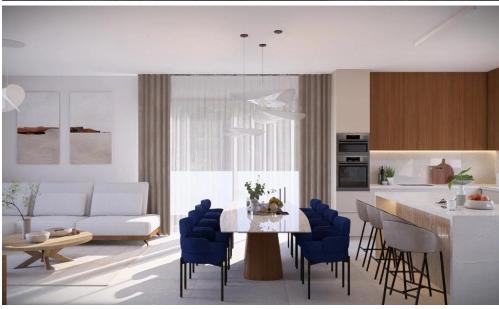

The two-storey layout includes an open-plan kitchen, dining, and living space that flows seamlessly, filled with natural light and connecting easily to the outdoor garden. Three spacious bedrooms include a master suite with a private bathroom, along with a modern family bathroom and guest WC.