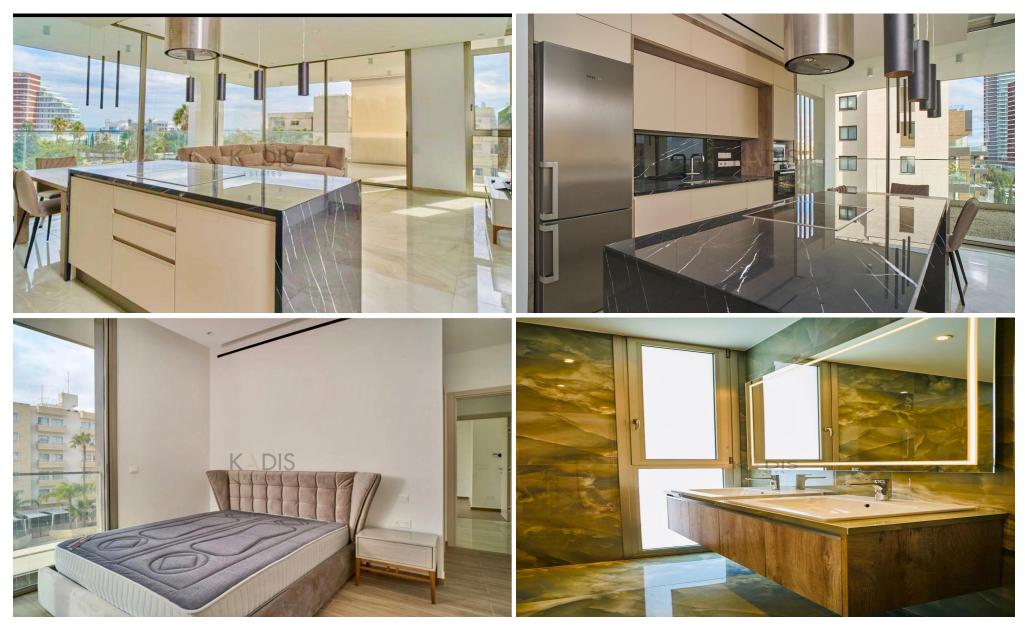

- •2 Bedroom
- 2 Bathrooms
- internal area 97.09 m2
- covered veranda 30 m2
- uncovered veranda 33.33 m2
- cover parking

#### Features:

A saltwater swimming pool with , an outdoor physical exercise and yoga area and landscaped gardens at ground level.

State of the art underfloor heating, concealed air conditioning and a novelty, sophisticated air disinfection system approved by the Fraunhofer Institute (Germany...