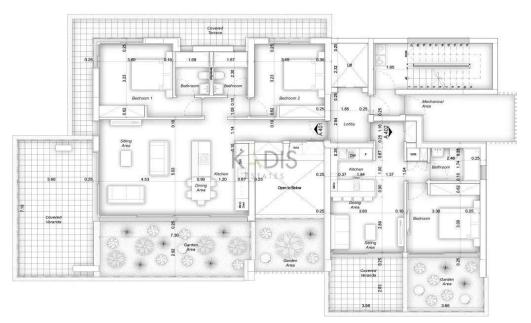

- •2 Bedroom
- 2 Bathrooms
- internal area 97.09 m2
- covered veranda 30 m2
- uncovered veranda 33.33 m2
- cover parking