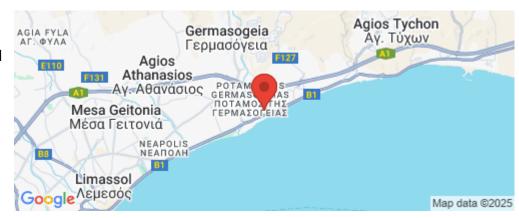

#### Location

• Garden Region: **Limassol** 

Coordinates: 34.699764918707 / 33.096165742466

Price: €899 000 + VAT

VAT for this property is €44,950 or €170,810. VAT usually is 19%. If it is your first purchase of property, you can have VAT reduced to 5% for the first 150sq.m. of the property.