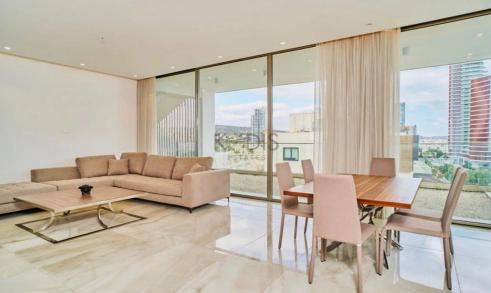

- •2 Bedroom
- 2 Bathrooms
- internal area 97.09 m2
- covered veranda 30 m2
- uncovered veranda 33.33 m2
- cover parking