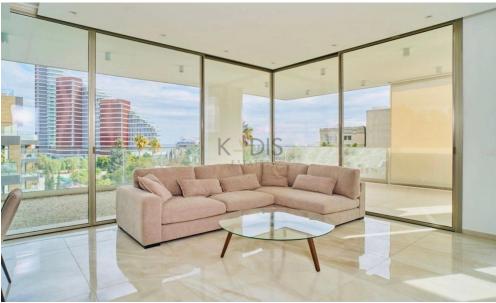

- •2 Bedroom
- 2 Bathrooms
- internal area 97.09 m2
- covered veranda 30 m2
- uncovered veranda 33.33 m2
- cover parking