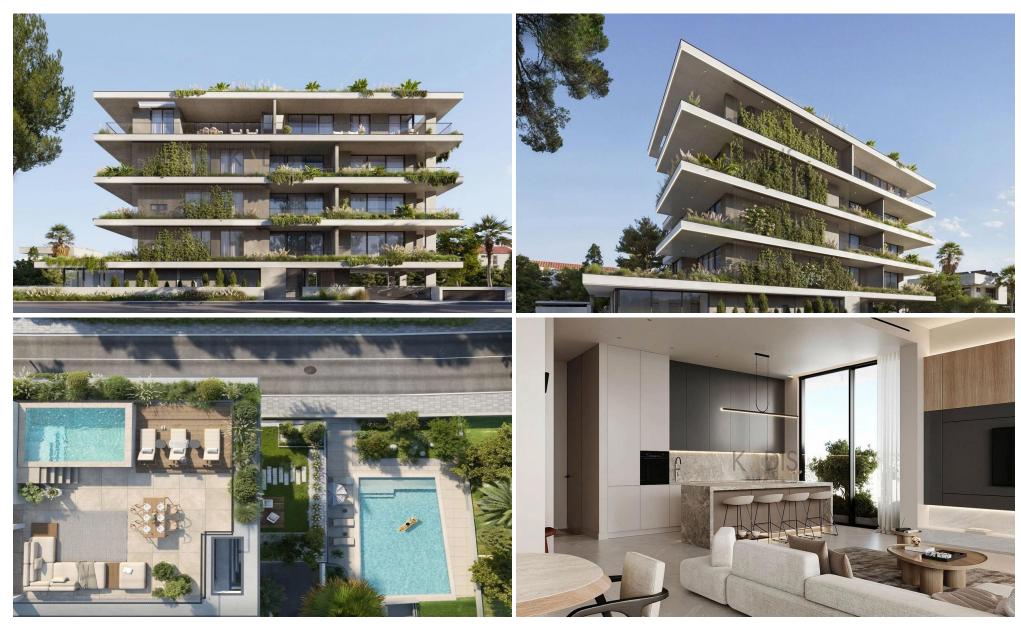

# 2 Bedroom Apartment for Sale in Limassol District

- •2 bedrooms
- •2 W/C
- •Internal Area 80m2
- Covered Verandas 22m2
- Covered Parking
- Storage
- A/C
- •Communal Swimming Pool
- •Gym & Sauna
- Photovoltaic Panels

Amenities Location

• Gym

Coordinates: **34.713202608524** / **33.087796191521** 

**Price: €660 000 + VAT** 

VAT for this property is €33,000 or €125,400. VAT usually is 19%. If it is your first purchase of property, you can have VAT reduced to 5% for the first 150sq.m. of the property.