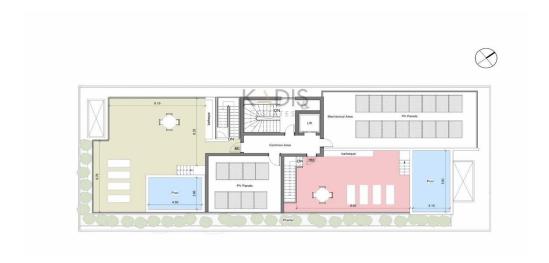

u can have VAT reduced to 5% for the first 150sq.m. of the property.

| VAT | Excluded | Title transfer fee | None                     | Common ovnoncos | None |
|-----|----------|--------------------|--------------------------|-----------------|------|
|     |          | Price per SQM €    | 88 250.00/m <sup>2</sup> | Common expenses | None |

### **Representative: Kadis Estates**

| Registration number | 506  | Email      | info@kadis.com.cy |
|---------------------|------|------------|-------------------|
| License number      | 62/E | Legal name | N/A               |

Phone: **+35722344842** 

# **Price change history**

€660 000 on Apr 17, 2025



























#### GROUND FLOOR PLAN



2ND FLOOR PLAN



#### 1ST FLOOR PLAN



3RD FLOOR PLAN





### ROOF GARDEN FLOOR PLAN