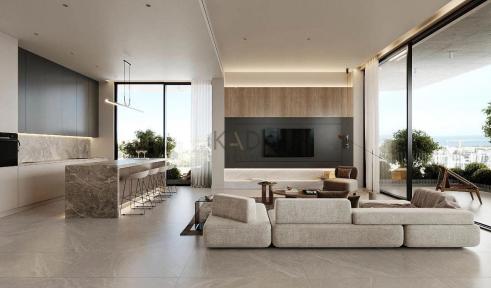

# 2 Bedroom Apartment for Sale in Limassol District

- •2 bedrooms
- •2 W/C
- •Internal Area 80m2
- Covered Verandas 22m2
- Covered Parking
- Storage
- A/C
- •Communal Swimming Pool
- •Gym & Sauna
- Photovoltaic Panels