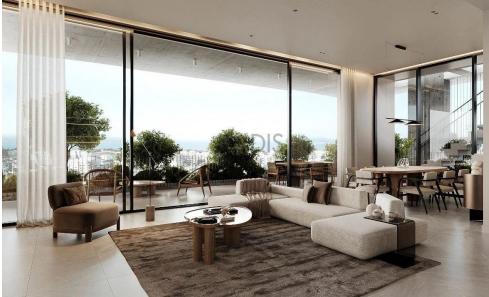

# 2 Bedroom Apartment for Sale in Limassol District

- •2 bedrooms
- •2 W/C
- •Internal Area 80m2
- Covered Verandas 22m2
- Covered Parking
- Storage
- A/C
- •Communal Swimming Pool
- •Gym & Sauna
- Photovoltaic Panels