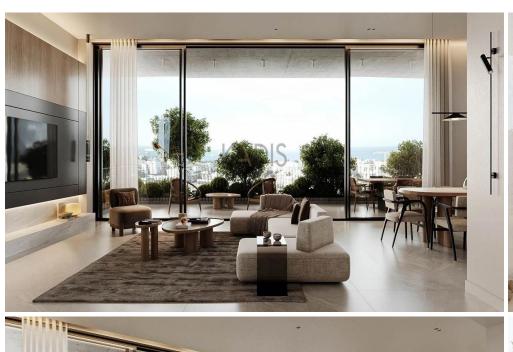

# 2 Bedroom Apartment for Sale in Limassol District

- •2 bedrooms
- •2 W/C
- •Internal Area 80m2
- Covered Verandas 22m2
- Covered Parking
- Storage
- A/C
- •Communal Swimming Pool
- •Gym & Sauna
- Photovoltaic Panels