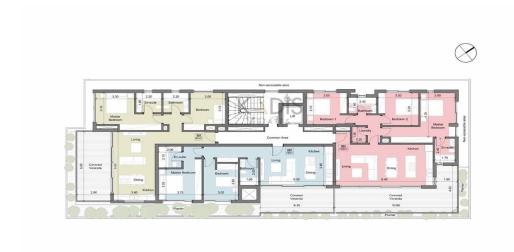

125,400. VAT usually is 19%. If it is your first purchase of property, you can have VAT reduced to 5% for the first 150sq.m. of the property.

| VAT | Excluded | Title transfer fee | None                     | Common ovnoncos | None |
|-----|----------|--------------------|--------------------------|-----------------|------|
|     |          | Price per SQM €    | 88 250.00/m <sup>2</sup> | Common expenses | None |

### **Representative: Kadis Estates**

| Registration number | 506  | Email      | info@kadis.com.cy |
|---------------------|------|------------|-------------------|
| License number      | 62/E | Legal name | N/A               |

Phone: **+35722344842** 

# **Price change history**

€660 000 on Apr 17, 2025



























#### GROUND FLOOR PLAN



2ND FLOOR PLAN



#### 1ST FLOOR PLAN



3RD FLOOR PLAN





### ROOF GARDEN FLOOR PLAN