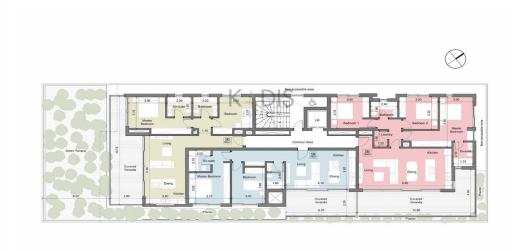

19%. If it is your first purchase of property, you can have VAT reduced to 5% for the first 150sq.m. of the property.

| VAT | Excluded | Title transfer fee | None                     | Common ovnoncos | None |
|-----|----------|--------------------|--------------------------|-----------------|------|
|     |          | Price per SQM €    | 88 250.00/m <sup>2</sup> | Common expenses | None |

### **Representative: Kadis Estates**

| Registration number | 506  | Email      | info@kadis.com.cy |
|---------------------|------|------------|-------------------|
| License number      | 62/E | Legal name | N/A               |

Phone: **+35722344842** 

# **Price change history**

€660 000 on Apr 17, 2025



























#### GROUND FLOOR PLAN



2ND FLOOR PLAN



#### 1ST FLOOR PLAN



3RD FLOOR PLAN





### ROOF GARDEN FLOOR PLAN