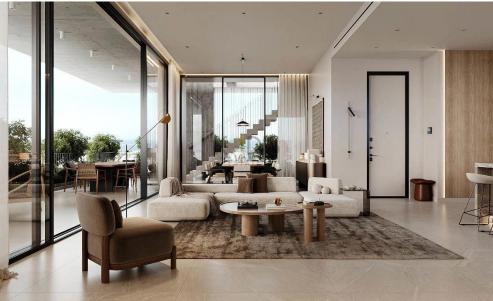

# 2 Bedroom Apartment for Sale in Limassol District

- •2 bedrooms
- •2 W/C
- •Internal Area 80m2
- Covered Verandas 22m2
- Covered Parking
- Storage
- A/C
- •Communal Swimming Pool
- •Gym & Sauna
- Photovoltaic Panels