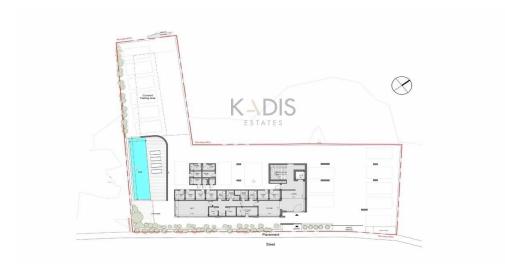

ty is €33,000 or €125,400. VAT usually is 19%. If it is your first purchase of property, you can have VAT reduced to 5% for the first 150sq.m. of the property.

| VAT | Excluded | Title transfer fee | None                     | Common ovnoncos | None |
|-----|----------|--------------------|--------------------------|-----------------|------|
|     |          | Price per SQM €    | 88 250.00/m <sup>2</sup> | Common expenses | None |

### **Representative: Kadis Estates**

| Registration number | 506  | Email      | info@kadis.com.cy |
|---------------------|------|------------|-------------------|
| License number      | 62/E | Legal name | N/A               |

Phone: **+35722344842** 

# **Price change history**

€660 000 on Apr 17, 2025



























#### GROUND FLOOR PLAN



2ND FLOOR PLAN



#### 1ST FLOOR PLAN



3RD FLOOR PLAN





### ROOF GARDEN FLOOR PLAN