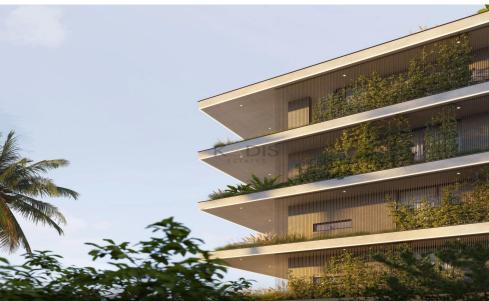

# 2 Bedroom Apartment for Sale in Limassol District

- •2 bedrooms
- •2 W/C
- •Internal Area 80m2
- Covered Verandas 22m2
- Covered Parking
- Storage
- A/C
- •Communal Swimming Pool
- •Gym & Sauna
- Photovoltaic Panels