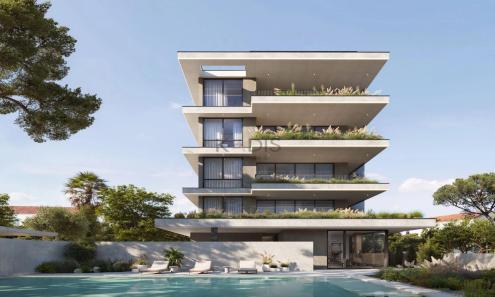

# 2 Bedroom Apartment for Sale in Limassol District

- •2 bedrooms
- •2 W/C
- •Internal Area 80m2
- Covered Verandas 22m2
- Covered Parking
- Storage
- A/C
- •Communal Swimming Pool
- •Gym & Sauna
- Photovoltaic Panels

Amenities Location

• Gym

Coordinates: **34.713202608524** / **33.087796191521** 

**Price: €660 000 + VAT** 

VAT for this property is €33,000 or €125,400. VAT usually is 19%. If it is your first purchase of property, you can have VAT reduced to 5% for the first 150sq.m. of the property.