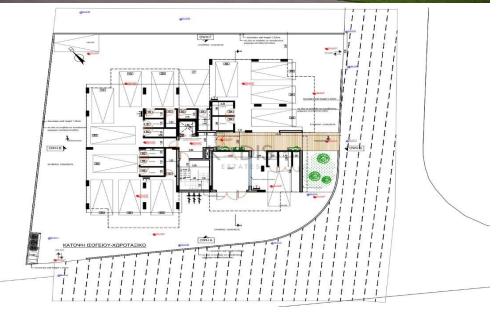

# 2 Bedroom Apartment for Sale in Aradippou, Larnaca District

- •2 Bedrooms
- •2 WC
- •Internal Area 80m2
- Covered Verandas 21m2
- •Roof Garden 35m2
- •En Suite Bathroom
- •Guest WC
- Storage
- Covered Parking
- Energy Efficiency "A"

### Property Info

Covered Area 80

Air Conditioning All rooms, Yes

Plot / Area Info

Parking Covered, Yes