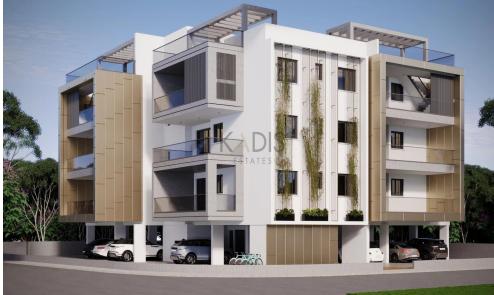

# 2 Bedroom Apartment for Sale in Aradippou, Larnaca District

- •2 Bedrooms
- •2 WC
- •Internal Area 80m2
- Covered Verandas 21m2
- •Roof Garden 35m2
- •En Suite Bathroom
- •Guest WC
- Storage
- Covered Parking
- Energy Efficiency "A"