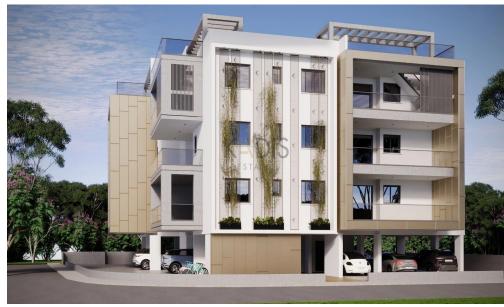

# 2 Bedroom Apartment for Sale in Aradippou, Larnaca District

- •2 Bedrooms
- •2 WC
- •Internal Area 80m2
- Covered Verandas 21m2
- •Roof Garden 35m2
- •En Suite Bathroom
- •Guest WC
- Storage
- Covered Parking
- Energy Efficiency "A"