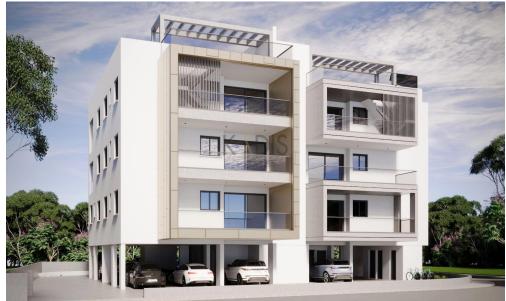

# 2 Bedroom Apartment for Sale in Aradippou, Larnaca District

- •2 Bedrooms
- •2 WC
- •Internal Area 80m2
- Covered Verandas 21m2
- •Roof Garden 35m2
- •En Suite Bathroom
- •Guest WC
- Storage
- Covered Parking
- Energy Efficiency "A"