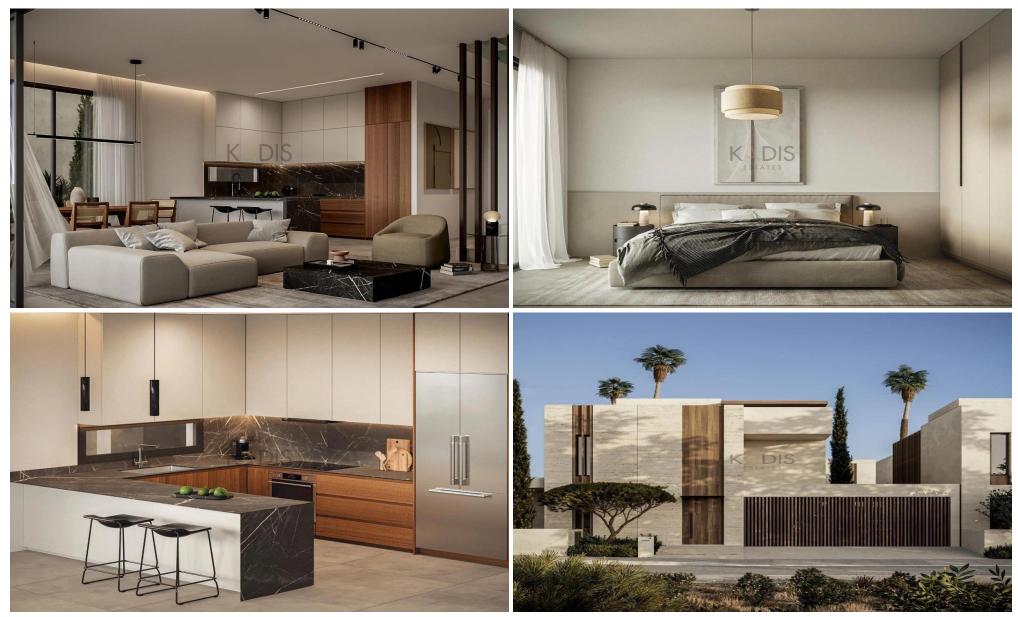

#### for Sale in Pyla, Larnaca District

| <ul> <li>3 bedrooms</li> <li>3 W/C</li> <li>Internal Area 145.2m2</li> <li>Covered Verandas 21.8m2</li> <li>Uncovered Verandas 13.9m2</li> <li>Plot Area 189m2</li> <li>Covered Parking</li> <li>Photovoltaic Panels</li> <li>Energy Efficiency "A"</li> </ul> |                  | Troulloi<br>Τρούλλοι<br>Google | Agios Georgios<br>Μανγονουπίου<br>Αγίος Γεώργιος<br>Μαυροβουνίου<br>Οroklini<br>Ορόκλινη | Xylotymvou<br>EUλοτύμπου<br>Bidl<br>DHEKELIA<br>ΔΕΚΕΛΙΑ<br>ΣΥΝΟΙΚΙΣΜΟΣ<br>Map data ©2025 Google |
|----------------------------------------------------------------------------------------------------------------------------------------------------------------------------------------------------------------------------------------------------------------|------------------|--------------------------------|------------------------------------------------------------------------------------------|-------------------------------------------------------------------------------------------------|
| Property Info                                                                                                                                                                                                                                                  | Plot / Area Info |                                | Additional info                                                                          |                                                                                                 |
|                                                                                                                                                                                                                                                                | -                |                                | Reference Number                                                                         | 11466                                                                                           |
| Covered Area 145                                                                                                                                                                                                                                               | Plot area        | 189                            | Property type                                                                            |                                                                                                 |
| Air Conditioning All rooms, Yes                                                                                                                                                                                                                                | Parking          | Covered, Yes                   | Condition                                                                                | Brand New                                                                                       |
|                                                                                                                                                                                                                                                                |                  |                                | Bathrooms                                                                                | 3                                                                                               |