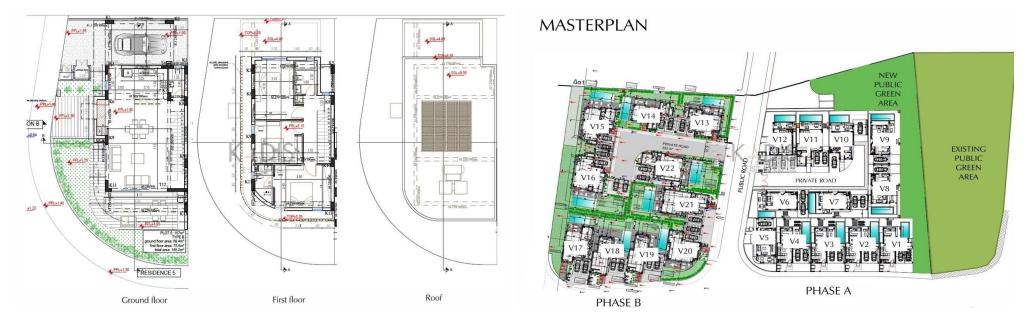

#### for Sale in Pyla, Larnaca District

| <ul> <li>3 bedrooms</li> <li>3 W/C</li> <li>Internal Area 145.2m2</li> <li>Covered Verandas 21.8m2</li> <li>Uncovered Verandas 13.9m2</li> <li>Plot Area 189m2</li> <li>Covered Parking</li> <li>Photovoltaic Panels</li> <li>Energy Efficiency "A"</li> </ul> |                  | Troulloi<br>Τρούλλοι<br>Google | Agios Georgios<br>Μανγονουπίου<br>Αγίος Γεώργιος<br>Μαυροβουνίου<br>Οroklini<br>Ορόκλινη | Xylotymvou<br>EUλοτύμπου<br>Bidl<br>DHEKELIA<br>ΔΕΚΕΛΙΑ<br>ΣΥΝΟΙΚΙΣΜΟΣ<br>Map data ©2025 Google |
|----------------------------------------------------------------------------------------------------------------------------------------------------------------------------------------------------------------------------------------------------------------|------------------|--------------------------------|------------------------------------------------------------------------------------------|-------------------------------------------------------------------------------------------------|
| Property Info                                                                                                                                                                                                                                                  | Plot / Area Info |                                | Additional info                                                                          |                                                                                                 |
|                                                                                                                                                                                                                                                                | -                |                                | Reference Number                                                                         | 11466                                                                                           |
| Covered Area 145                                                                                                                                                                                                                                               | Plot area        | 189                            | Property type                                                                            |                                                                                                 |
| Air Conditioning All rooms, Yes                                                                                                                                                                                                                                | Parking          | Covered, Yes                   | Condition                                                                                | Brand New                                                                                       |
|                                                                                                                                                                                                                                                                |                  |                                | Bathrooms                                                                                | 3                                                                                               |