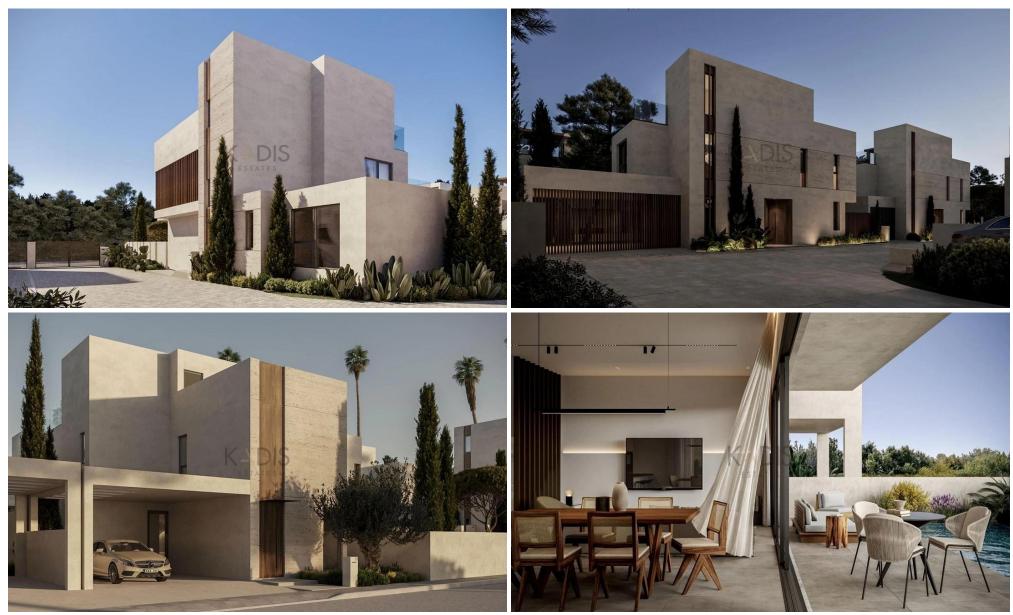

#### for Sale in Pyla, Larnaca District

| <ul> <li>3 bedrooms</li> <li>3 W/C</li> <li>Internal Area 145.2m2</li> <li>Covered Verandas 21.8m2</li> <li>Uncovered Verandas 13.9m2</li> <li>Plot Area 189m2</li> <li>Covered Parking</li> <li>Photovoltaic Panels</li> <li>Energy Efficiency "A"</li> </ul> |                  | Troulloi<br>Τρούλλοι<br>Google | Agios Georgios<br>Μανγονουπίου<br>Αγίος Γεώργιος<br>Μαυροβουνίου<br>Οroklini<br>Ορόκλινη | Xylotymvou<br>EUλοτύμπου<br>Bidl<br>DHEKELIA<br>ΔΕΚΕΛΙΑ<br>ΣΥΝΟΙΚΙΣΜΟΣ<br>Map data ©2025 Google |
|----------------------------------------------------------------------------------------------------------------------------------------------------------------------------------------------------------------------------------------------------------------|------------------|--------------------------------|------------------------------------------------------------------------------------------|-------------------------------------------------------------------------------------------------|
| Property Info                                                                                                                                                                                                                                                  | Plot / Area Info |                                | Additional info                                                                          |                                                                                                 |
|                                                                                                                                                                                                                                                                | -                |                                | Reference Number                                                                         | 11466                                                                                           |
| Covered Area 145                                                                                                                                                                                                                                               | Plot area        | 189                            | Property type                                                                            |                                                                                                 |
| Air Conditioning All rooms, Yes                                                                                                                                                                                                                                | Parking          | Covered, Yes                   | Condition                                                                                | Brand New                                                                                       |
|                                                                                                                                                                                                                                                                |                  |                                | Bathrooms                                                                                | 3                                                                                               |