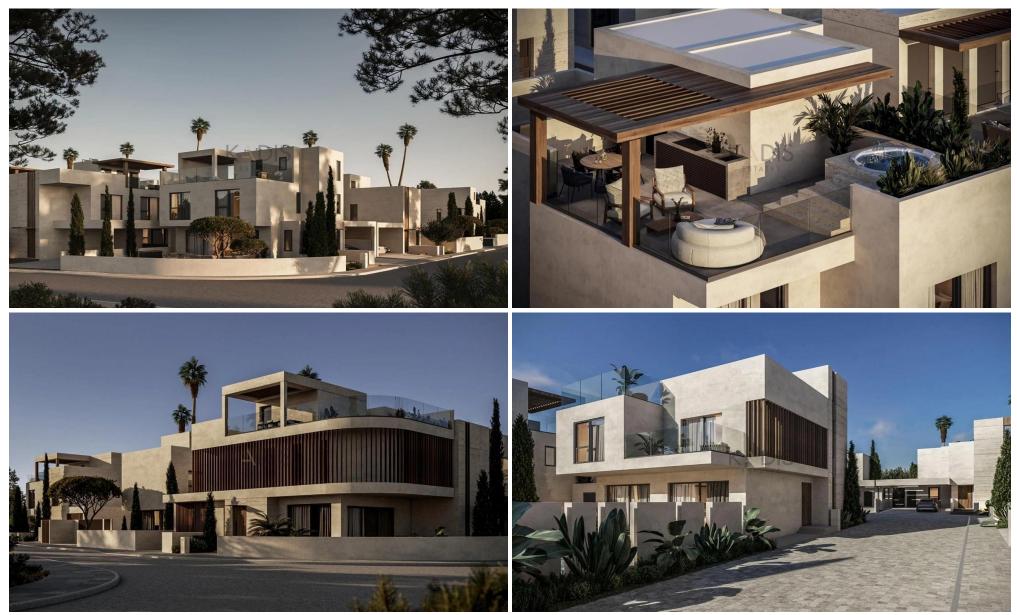

#### for Sale in Pyla, Larnaca District

| <ul> <li>3 bedrooms</li> <li>3 W/C</li> <li>Internal Area 145.2m2</li> <li>Covered Verandas 21.8m2</li> <li>Uncovered Verandas 13.9m2</li> <li>Plot Area 189m2</li> <li>Covered Parking</li> <li>Photovoltaic Panels</li> <li>Energy Efficiency "A"</li> </ul> |                  | Troulloi<br>Τρούλλοι<br>Google | Agios Georgios<br>Μανγονουπίου<br>Αγίος Γεώργιος<br>Μαυροβουνίου<br>Οroklini<br>Ορόκλινη | Xylotymvou<br>EUλοτύμπου<br>Bidl<br>DHEKELIA<br>ΔΕΚΕΛΙΑ<br>ΣΥΝΟΙΚΙΣΜΟΣ<br>Map data ©2025 Google |
|----------------------------------------------------------------------------------------------------------------------------------------------------------------------------------------------------------------------------------------------------------------|------------------|--------------------------------|------------------------------------------------------------------------------------------|-------------------------------------------------------------------------------------------------|
| Property Info                                                                                                                                                                                                                                                  | Plot / Area Info |                                | Additional info                                                                          |                                                                                                 |
|                                                                                                                                                                                                                                                                | -                |                                | Reference Number                                                                         | 11466                                                                                           |
| Covered Area 145                                                                                                                                                                                                                                               | Plot area        | 189                            | Property type                                                                            |                                                                                                 |
| Air Conditioning All rooms, Yes                                                                                                                                                                                                                                | Parking          | Covered, Yes                   | Condition                                                                                | Brand New                                                                                       |
|                                                                                                                                                                                                                                                                |                  |                                | Bathrooms                                                                                | 3                                                                                               |