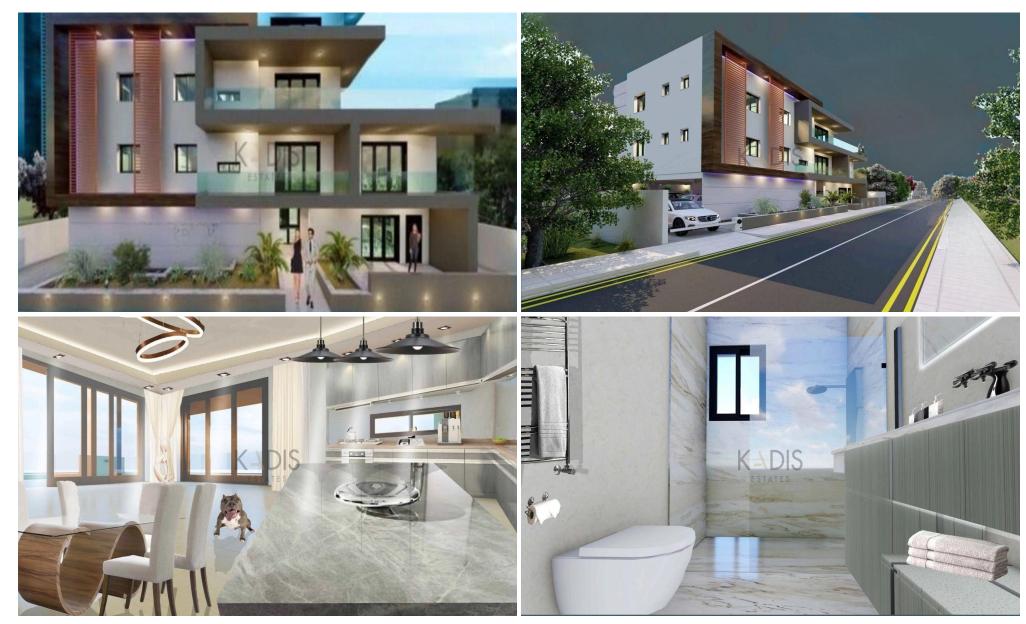

## 2 Bedroom Apartment for Sale in Tseri, Nicosia District

- •2 Bedrooms
- •2 WC
- •Internal Area 89m2
- •Covered Veranda 11.50m2
- •En Suite Bathroom
- •Guest WC
- Storage
- Covered Parking
- •Energy Efficiency "A"

| Property | v Info | Plot | / Area I | nfo |
|----------|--------|------|----------|-----|
|          |        |      |          |     |

Covered Area 89

Air Conditioning All rooms, Yes

Plot / Area info

Parking Covered, Yes

**Additional info** 

Reference Number 11472

Property type Apartment
Condition Brand New

Bathrooms 2

Amenities Location

**Location:** Tseri Region: **Nicosia** 

Coordinates: 35.067966 / 33.324116

Guest WC