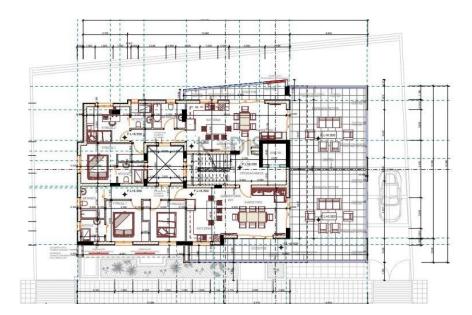

## 2 Bedroom Apartment for Sale in Tseri, Nicosia District

- •2 Bedrooms
- •2 WC
- •Internal Area 89m2
- •Covered Veranda 11.50m2
- •En Suite Bathroom
- •Guest WC
- Storage
- Covered Parking
- •Energy Efficiency "A"

| Property | v Info | Plot | / Area I | nfo |
|----------|--------|------|----------|-----|
|          |        |      |          |     |

Covered Area 89

Air Conditioning All rooms, Yes

Plot / Area info

Parking Covered, Yes