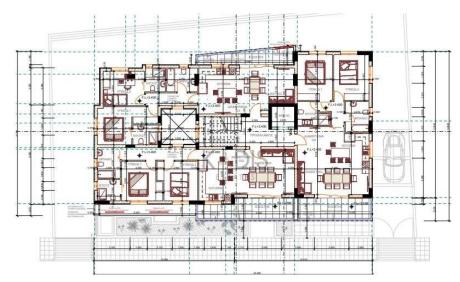

## 2 Bedroom Apartment for Sale in Tseri, Nicosia District

- •2 Bedrooms
- •2 WC
- •Internal Area 89.50m2
- Covered Veranda 20.20m2
- •Roof Garden 37.50m2
- •En Suite Bathroom
- •Guest WC
- Storage
- Covered Parking
- Energy Efficiency "A"

| Property Info  | Plot / Area Info   |
|----------------|--------------------|
| i roperty iiio | i lot / Alea iiilo |

Covered Area 90

Air Conditioning All rooms, Yes

**Parking** Covered, Yes **Additional info** 