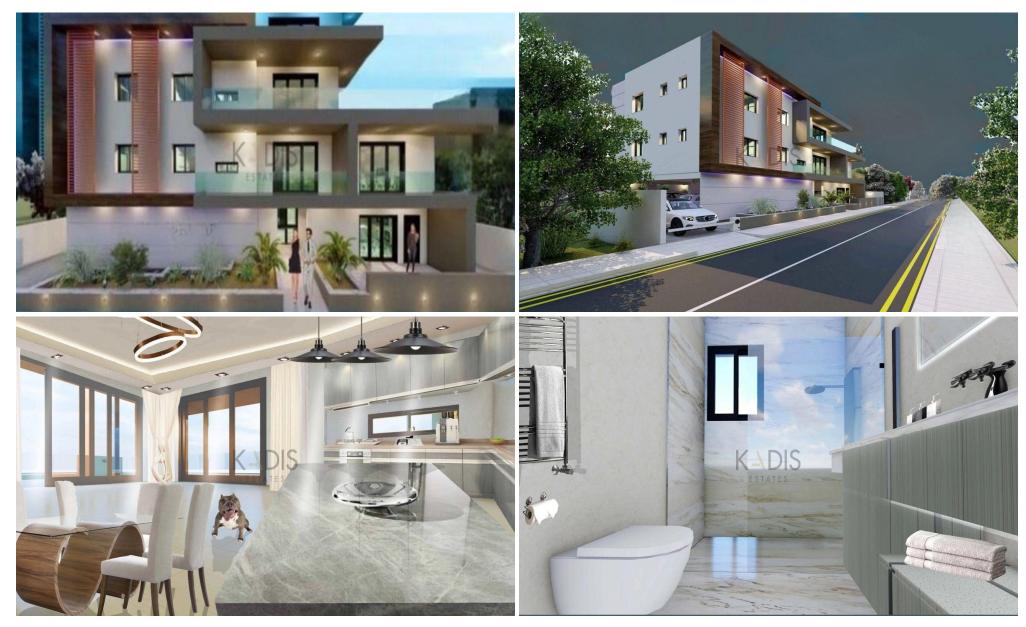

## 2 Bedroom Apartment for Sale in Tseri, Nicosia District

- •2 Bedrooms
- •2 WC
- •Internal Area 89.50m2
- Covered Veranda 20.20m2
- •Roof Garden 37.50m2
- •En Suite Bathroom
- •Guest WC
- Storage
- Covered Parking
- Energy Efficiency "A"

Reference Number 11474

Property type **Apartment** Condition **Brand New** 

Bathrooms 2

**Amenities** Location

**Location:** Tseri Region: Nicosia Guest WC

Coordinates: 35.067966 / 33.324116

**Price: €185 000 + VAT** 