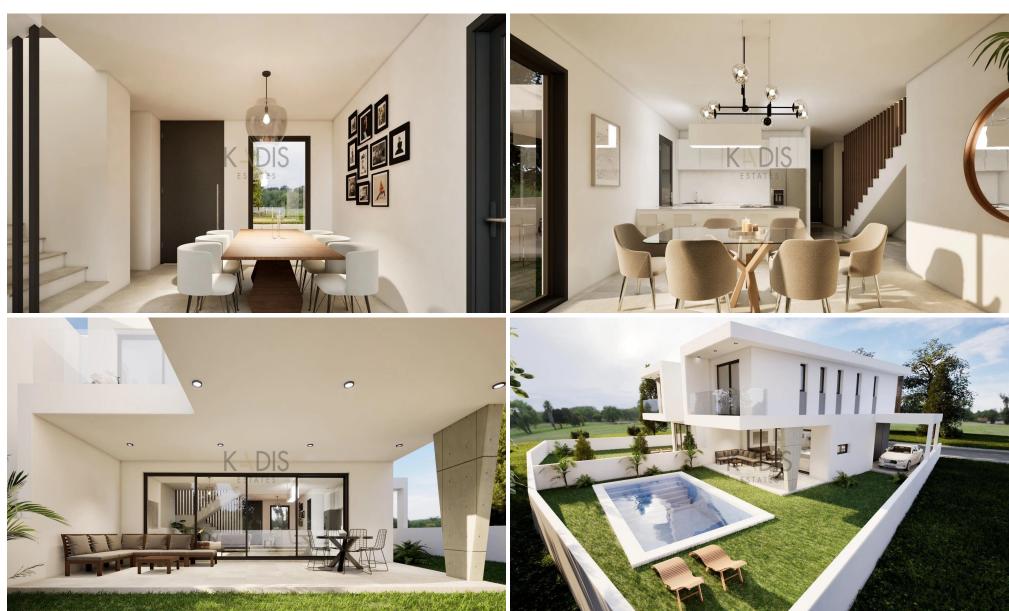

## 3 Bedroom House for Sale in GSP Area, Nicosia District

- •3 bedrooms
- •3 W/C
- •Internal Area 160m2
- •Plot Area 311m2
- Covered Parking
- Alarm System
- •CCTV

| Property Info    |                | Plot / Area Info |              | Additional info  |                  |
|------------------|----------------|------------------|--------------|------------------|------------------|
|                  |                |                  |              | Reference Number | 11483            |
| Covered Area     | 160            | Plot area        | 311          | Property type    | House            |
| Air Conditioning | All rooms, Yes | Parking          | Covered, Yes | Condition        | <b>Brand New</b> |
|                  |                |                  |              | Bathrooms        | 3                |