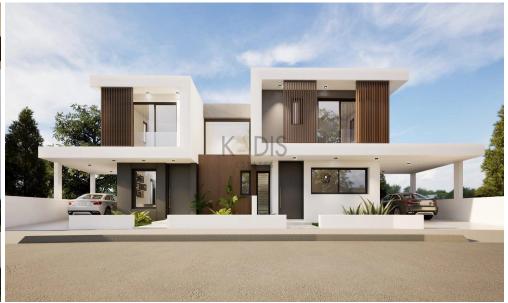

## 3 Bedroom House for Sale in GSP Area, Nicosia District

- •3 bedrooms
- •3 W/C
- •Internal Area 160m2
- •Plot Area 311m2
- Covered Parking
- Alarm System
- •CCTV

| Property Info    |                | Plot / Area Info |              | Additional info  |                  |
|------------------|----------------|------------------|--------------|------------------|------------------|
|                  |                |                  |              | Reference Number | 11483            |
| Covered Area     | 160            | Plot area        | 311          | Property type    | House            |
| Air Conditioning | All rooms, Yes | Parking          | Covered, Yes | Condition        | <b>Brand New</b> |
|                  |                |                  |              | Bathrooms        | 3                |