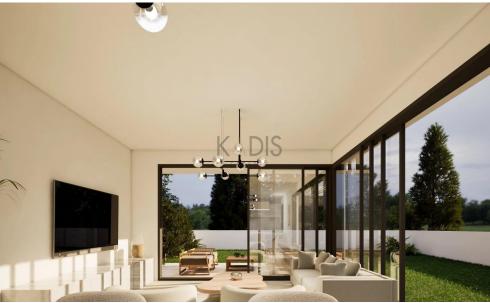

## 3 Bedroom House for Sale in GSP Area, Nicosia District

- •3 bedrooms
- •3 W/C
- •Internal Area 160m2
- •Plot Area 311m2
- Covered Parking
- Alarm System
- •CCTV

| Property Info    |                | Plot / Area Info |              | Additional info  |                  |
|------------------|----------------|------------------|--------------|------------------|------------------|
|                  |                |                  |              | Reference Number | 11483            |
| Covered Area     | 160            | Plot area        | 311          | Property type    | House            |
| Air Conditioning | All rooms, Yes | Parking          | Covered, Yes | Condition        | <b>Brand New</b> |
|                  |                |                  |              | Bathrooms        | 3                |