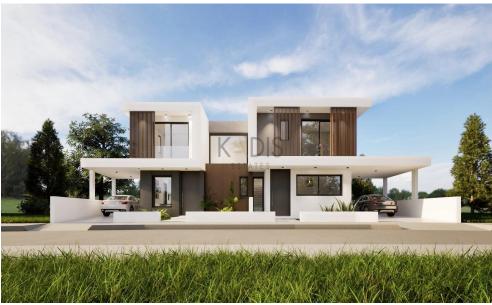

## 3 Bedroom House for Sale in GSP Area, Nicosia District

- •3 bedrooms
- •3 W/C
- •Internal Area 160m2
- •Plot Area 311m2
- Covered Parking
- Alarm System
- •CCTV

| Property Info    |                | Plot / Area Info |              | Additional info  |                  |
|------------------|----------------|------------------|--------------|------------------|------------------|
|                  |                |                  |              | Reference Number | 11483            |
| Covered Area     | 160            | Plot area        | 311          | Property type    | House            |
| Air Conditioning | All rooms, Yes | Parking          | Covered, Yes | Condition        | <b>Brand New</b> |
|                  |                |                  |              | Bathrooms        | 3                |