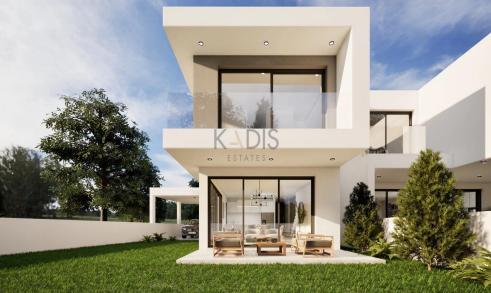

## 3 Bedroom House for Sale in GSP Area, Nicosia District

- •3 bedrooms
- •3 W/C
- •Internal Area 160m2
- •Plot Area 311m2
- Covered Parking
- Alarm System
- •CCTV

| Property Info    |                | Plot / Area Info |              | Additional info  |                  |
|------------------|----------------|------------------|--------------|------------------|------------------|
|                  |                |                  |              | Reference Number | 11483            |
| Covered Area     | 160            | Plot area        | 311          | Property type    | House            |
| Air Conditioning | All rooms, Yes | Parking          | Covered, Yes | Condition        | <b>Brand New</b> |
|                  |                |                  |              | Bathrooms        | 3                |