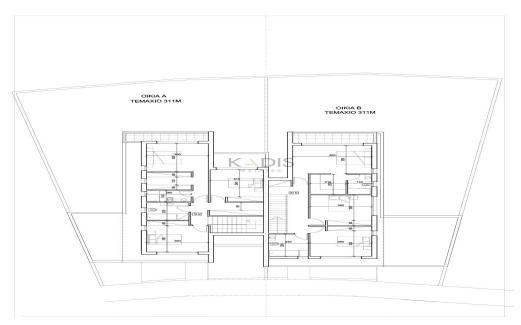

## 3 Bedroom House for Sale in GSP Area, Nicosia District

- •3 bedrooms
- •3 W/C
- •Internal Area 160m2
- •Plot Area 311m2
- Covered Parking
- Alarm System
- •CCTV

| Property Info    |                | Plot / Area Info |              | Additional info  |                  |
|------------------|----------------|------------------|--------------|------------------|------------------|
|                  |                |                  |              | Reference Number | 11483            |
| Covered Area     | 160            | Plot area        | 311          | Property type    | House            |
| Air Conditioning | All rooms, Yes | Parking          | Covered, Yes | Condition        | <b>Brand New</b> |
|                  |                |                  |              | Bathrooms        | 3                |