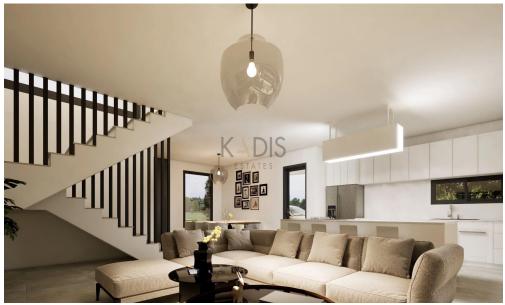

## 3 Bedroom House for Sale in GSP Area, Nicosia District

- •3 bedrooms
- •3 W/C
- •Internal Area 160m2
- •Plot Area 311m2
- Covered Parking
- Alarm System
- •CCTV

| Property Info    |                | Plot / Area Info |              | Additional info  |                  |
|------------------|----------------|------------------|--------------|------------------|------------------|
|                  |                |                  |              | Reference Number | 11483            |
| Covered Area     | 160            | Plot area        | 311          | Property type    | House            |
| Air Conditioning | All rooms, Yes | Parking          | Covered, Yes | Condition        | <b>Brand New</b> |
|                  |                |                  |              | Bathrooms        | 3                |