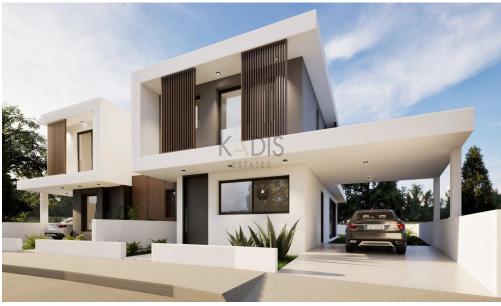

## 3 Bedroom House for Sale in GSP Area, Nicosia District

- •3 bedrooms
- •3 W/C
- •Internal Area 160m2
- •Plot Area 311m2
- Covered Parking
- Alarm System
- •CCTV

| Property Info    |                | Plot / Area Info |              | Additional info  |                  |
|------------------|----------------|------------------|--------------|------------------|------------------|
|                  |                |                  |              | Reference Number | 11483            |
| Covered Area     | 160            | Plot area        | 311          | Property type    | House            |
| Air Conditioning | All rooms, Yes | Parking          | Covered, Yes | Condition        | <b>Brand New</b> |
|                  |                |                  |              | Bathrooms        | 3                |