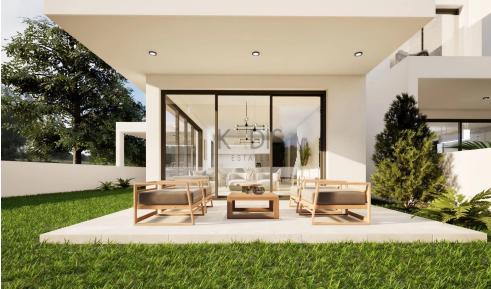

## 3 Bedroom House for Sale in GSP Area, Nicosia District

- •3 bedrooms
- •3 W/C
- •Internal Area 160m2
- •Plot Area 311m2
- Covered Parking
- Alarm System
- •CCTV

| Property Info    |                | Plot / Area Info |              | Additional info  |                  |
|------------------|----------------|------------------|--------------|------------------|------------------|
|                  |                |                  |              | Reference Number | 11483            |
| Covered Area     | 160            | Plot area        | 311          | Property type    | House            |
| Air Conditioning | All rooms, Yes | Parking          | Covered, Yes | Condition        | <b>Brand New</b> |
|                  |                |                  |              | Bathrooms        | 3                |