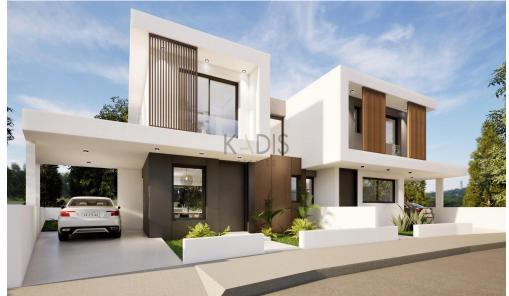

## 3 Bedroom House for Sale in GSP Area, Nicosia District

- •3 bedrooms
- •3 W/C
- •Internal Area 160m2
- •Plot Area 311m2
- Covered Parking
- Alarm System
- •CCTV

| Property Info    |                | Plot / Area Info |              | Additional info  |                  |
|------------------|----------------|------------------|--------------|------------------|------------------|
|                  |                |                  |              | Reference Number | 11483            |
| Covered Area     | 160            | Plot area        | 311          | Property type    | House            |
| Air Conditioning | All rooms, Yes | Parking          | Covered, Yes | Condition        | <b>Brand New</b> |
|                  |                |                  |              | Bathrooms        | 3                |