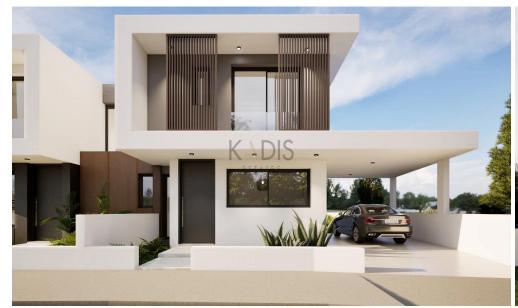

## 3 Bedroom House for Sale in GSP Area, Nicosia District

- •3 bedrooms
- •3 W/C
- •Internal Area 160m2
- •Plot Area 311m2
- Covered Parking
- Alarm System
- •CCTV

| Property Info    |                | Plot / Area Info |              | Additional info  |                  |
|------------------|----------------|------------------|--------------|------------------|------------------|
|                  |                |                  |              | Reference Number | 11483            |
| Covered Area     | 160            | Plot area        | 311          | Property type    | House            |
| Air Conditioning | All rooms, Yes | Parking          | Covered, Yes | Condition        | <b>Brand New</b> |
|                  |                |                  |              | Bathrooms        | 3                |