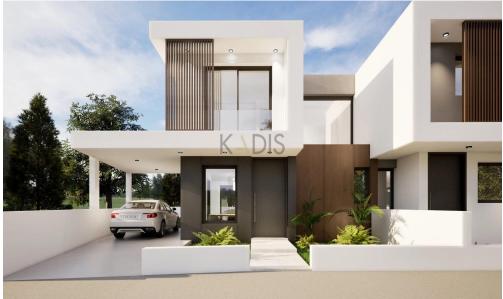

## 3 Bedroom House for Sale in GSP Area, Nicosia District

- •3 bedrooms
- •3 W/C
- •Internal Area 160m2
- •Plot Area 311m2
- Covered Parking
- Alarm System
- •CCTV

| Property Info    |                | Plot / Area Info |              | Additional info  |                  |
|------------------|----------------|------------------|--------------|------------------|------------------|
|                  |                |                  |              | Reference Number | 11483            |
| Covered Area     | 160            | Plot area        | 311          | Property type    | House            |
| Air Conditioning | All rooms, Yes | Parking          | Covered, Yes | Condition        | <b>Brand New</b> |
|                  |                |                  |              | Bathrooms        | 3                |