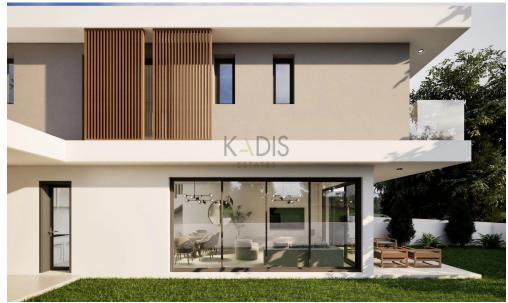

## 3 Bedroom House for Sale in GSP Area, Nicosia District

- •3 bedrooms
- •3 W/C
- •Internal Area 160m2
- •Plot Area 311m2
- Covered Parking
- Alarm System
- •CCTV

| Property Info    |                | Plot / Area Info |              | Additional info  |                  |
|------------------|----------------|------------------|--------------|------------------|------------------|
|                  |                |                  |              | Reference Number | 11483            |
| Covered Area     | 160            | Plot area        | 311          | Property type    | House            |
| Air Conditioning | All rooms, Yes | Parking          | Covered, Yes | Condition        | <b>Brand New</b> |
|                  |                |                  |              | Bathrooms        | 3                |