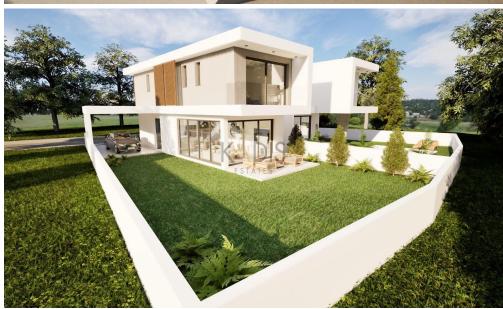

## 3 Bedroom House for Sale in GSP Area, Nicosia District

- •3 bedrooms
- •3 W/C
- •Internal Area 160m2
- •Plot Area 311m2
- Covered Parking
- Alarm System
- •CCTV

| Property Info    |                | Plot / Area Info |              | Additional info  |                  |
|------------------|----------------|------------------|--------------|------------------|------------------|
|                  |                |                  |              | Reference Number | 11483            |
| Covered Area     | 160            | Plot area        | 311          | Property type    | House            |
| Air Conditioning | All rooms, Yes | Parking          | Covered, Yes | Condition        | <b>Brand New</b> |
|                  |                |                  |              | Bathrooms        | 3                |