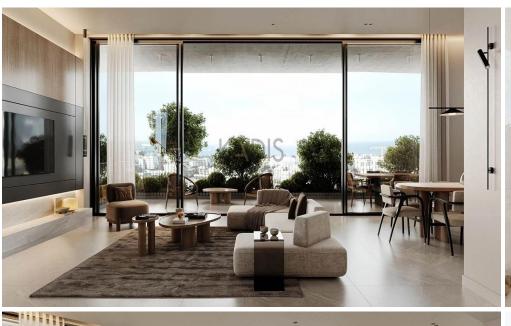

# **3 Bedroom Apartment for Sale in Limassol District**

- •3 bedrooms
- •2 W/C
- •Internal Area 104m2
- Covered Verandas 28m2
- Covered Parking
- Storage
- A/C
- •Communal Swimming Pool
- •Gym & Sauna
- Photovoltaic Panels