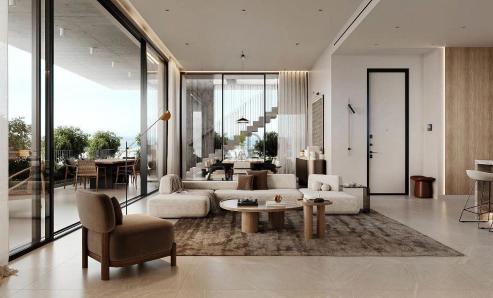

# **3 Bedroom Apartment for Sale in Limassol District**

- •3 bedrooms
- •2 W/C
- •Internal Area 104m2
- Covered Verandas 28m2
- Covered Parking
- Storage
- A/C
- •Communal Swimming Pool
- •Gym & Sauna
- Photovoltaic Panels