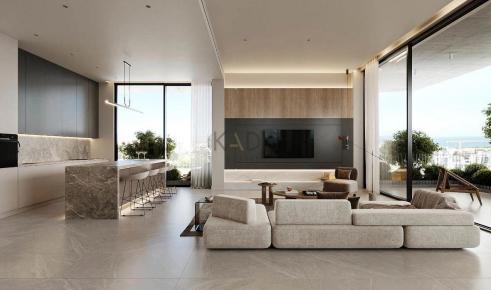

# **3 Bedroom Apartment for Sale in Limassol District**

- •3 bedrooms
- •2 W/C
- •Internal Area 104m2
- Covered Verandas 28m2
- Covered Parking
- Storage
- A/C
- •Communal Swimming Pool
- •Gym & Sauna
- Photovoltaic Panels