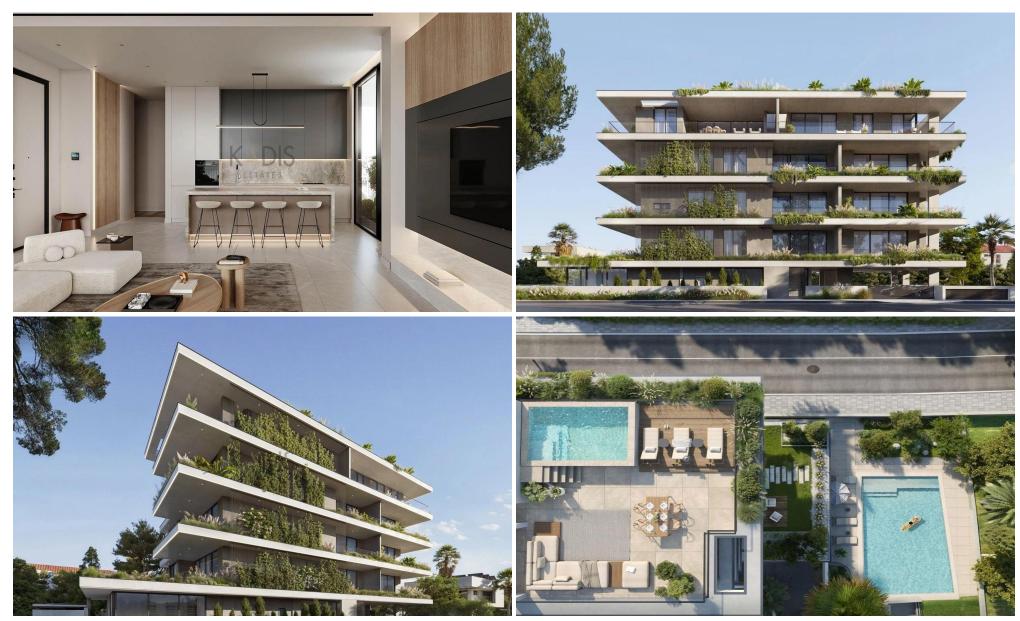

# **3 Bedroom Apartment for Sale in Limassol District**

- •3 bedrooms
- •2 W/C
- •Internal Area 104m2
- Covered Verandas 28m2
- Covered Parking
- Storage
- A/C
- •Communal Swimming Pool
- •Gym & Sauna
- Photovoltaic Panels

Amenities Location

• Gym

Coordinates: **34.713202608524** / **33.087796191521** 

Price: €865 000 + VAT

VAT for this property is €43,250 or €164,350. VAT usually is 19%. If it is your first purchase of property, you can have VAT reduced to 5% for the first 150sq.m. of the property.