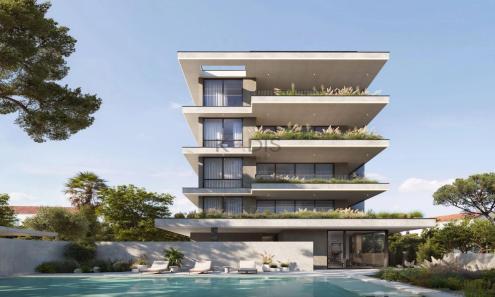

# **3 Bedroom Apartment for Sale in Limassol District**

- •3 bedrooms
- •2 W/C
- •Internal Area 104m2
- Covered Verandas 28m2
- Covered Parking
- Storage
- A/C
- •Communal Swimming Pool
- •Gym & Sauna
- Photovoltaic Panels

Amenities Location

• Gym

Coordinates: **34.713202608524** / **33.087796191521** 

Price: €865 000 + VAT

VAT for this property is €43,250 or €164,350. VAT usually is 19%. If it is your first purchase of property, you can have VAT reduced to 5% for the first 150sq.m. of the property.