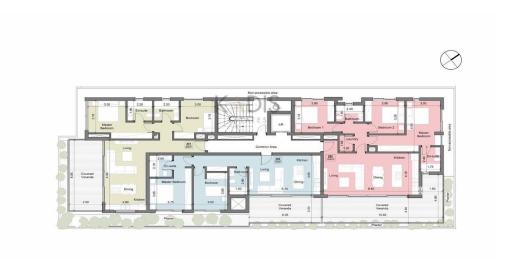

st purchase of property, you can have VAT reduced to 5% for the first 150sq.m. of the property.

2/7

| VAT | Excluded | Title transfer fee | None                     | Common evnences | None |
|-----|----------|--------------------|--------------------------|-----------------|------|
|     |          | Price per SOM      | €8 317.00/m <sup>2</sup> | Common expenses | None |

### **Representative: Kadis Estates**

| Registration number | 506  | Email      | info@kadis.com.cy |
|---------------------|------|------------|-------------------|
| License number      | 62/E | Legal name | N/A               |

Phone: **+35722344842** 

# **Price change history**

€865 000 on Apr 17, 2025



























#### GROUND FLOOR PLAN



2ND FLOOR PLAN



#### 1ST FLOOR PLAN



3RD FLOOR PLAN





### ROOF GARDEN FLOOR PLAN