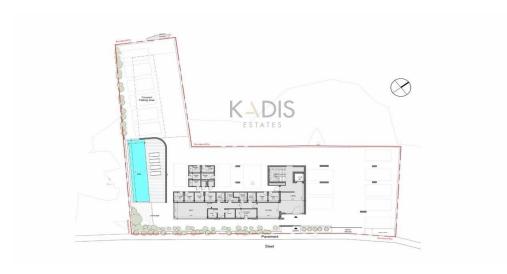

€43,250 or €164,350. VAT usually is 19%. If it is your first purchase of property, you can have VAT reduced to 5% for the first 150sq.m. of the property.

2/7

| VAT | Excluded | Title transfer fee | None                     | Common evnences | None |
|-----|----------|--------------------|--------------------------|-----------------|------|
|     |          | Price per SOM      | €8 317.00/m <sup>2</sup> | Common expenses | None |

### **Representative: Kadis Estates**

| Registration number | 506  | Email      | info@kadis.com.cy |
|---------------------|------|------------|-------------------|
| License number      | 62/E | Legal name | N/A               |

Phone: **+35722344842** 

# **Price change history**

€865 000 on Apr 17, 2025



























#### GROUND FLOOR PLAN



2ND FLOOR PLAN



#### 1ST FLOOR PLAN



3RD FLOOR PLAN





### ROOF GARDEN FLOOR PLAN