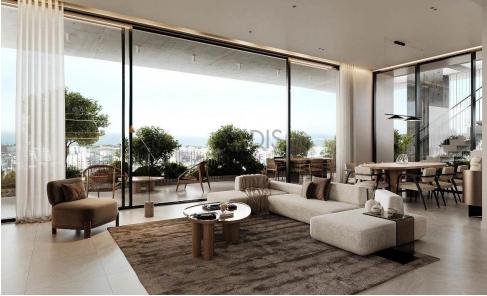

# **3 Bedroom Apartment for Sale in Limassol District**

- •3 bedrooms
- •2 W/C
- •Internal Area 104m2
- Covered Verandas 28m2
- Covered Parking
- Storage
- A/C
- •Communal Swimming Pool
- •Gym & Sauna
- Photovoltaic Panels