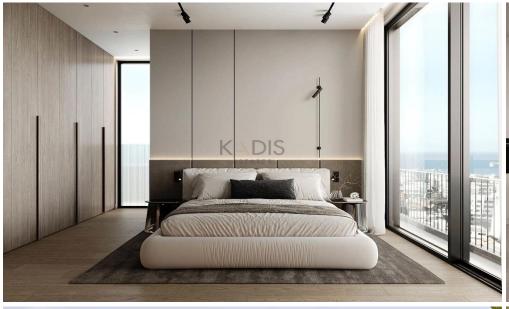

# **3 Bedroom Apartment for Sale in Limassol District**

- •3 bedrooms
- •2 W/C
- •Internal Area 104m2
- Covered Verandas 28m2
- Covered Parking
- Storage
- A/C
- •Communal Swimming Pool
- •Gym & Sauna
- Photovoltaic Panels