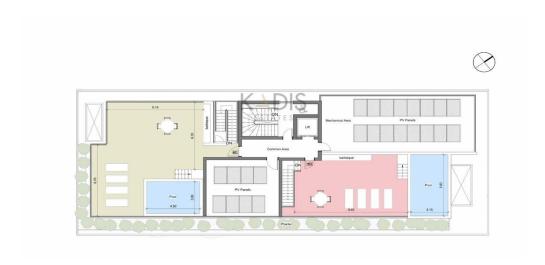

have VAT reduced to 5% for the first 150sq.m. of the property.

2/7

| VAT | Excluded | Title transfer fee | None                     | Common evnences | None |
|-----|----------|--------------------|--------------------------|-----------------|------|
|     |          | Price per SOM      | €8 317.00/m <sup>2</sup> | Common expenses | None |

### **Representative: Kadis Estates**

| Registration number | 506  | Email      | info@kadis.com.cy |
|---------------------|------|------------|-------------------|
| License number      | 62/E | Legal name | N/A               |

Phone: **+35722344842** 

# **Price change history**

€865 000 on Apr 17, 2025



























#### GROUND FLOOR PLAN



2ND FLOOR PLAN



#### 1ST FLOOR PLAN



3RD FLOOR PLAN





### ROOF GARDEN FLOOR PLAN