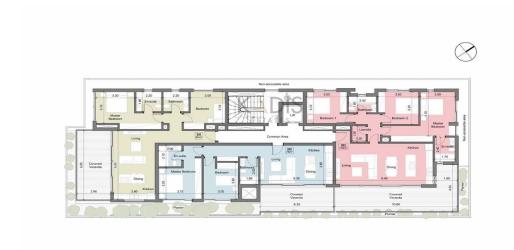

50. VAT usually is 19%. If it is your first purchase of property, you can have VAT reduced to 5% for the first 150sq.m. of the property.

2/7

| VAT | Excluded | Title transfer fee | None                     | Common evnences | None |
|-----|----------|--------------------|--------------------------|-----------------|------|
|     |          | Price per SOM      | €8 317.00/m <sup>2</sup> | Common expenses | None |

### **Representative: Kadis Estates**

| Registration number | 506  | Email      | info@kadis.com.cy |
|---------------------|------|------------|-------------------|
| License number      | 62/E | Legal name | N/A               |

Phone: **+35722344842** 

# **Price change history**

€865 000 on Apr 17, 2025



























#### GROUND FLOOR PLAN



2ND FLOOR PLAN



#### 1ST FLOOR PLAN



3RD FLOOR PLAN





### ROOF GARDEN FLOOR PLAN