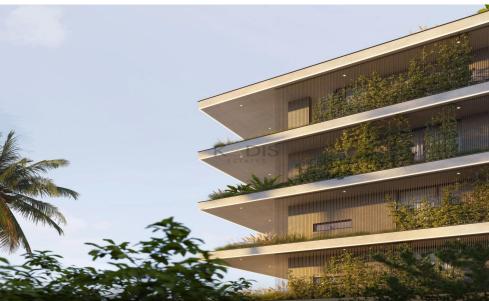

# **3 Bedroom Apartment for Sale in Limassol District**

- •3 bedrooms
- •2 W/C
- •Internal Area 104m2
- Covered Verandas 28m2
- Covered Parking
- Storage
- A/C
- •Communal Swimming Pool
- •Gym & Sauna
- Photovoltaic Panels