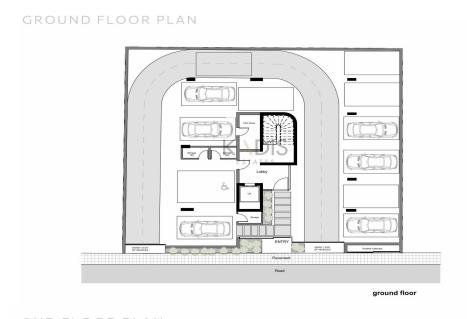

## 2 Bedroom Apartment for Sale in Limassol - Katholiki

- •2 bedrooms
- •2 W/C
- •Internal Area 76m2
- Covered Verandas 22m2
- •Roof Garden 60m2
- Covered Parking
- •Central VrV Air-Condition System
- Photovoltaic Panels
- Storage
- Energy Efficiency "A"

| Property Info    |                | Plot / Area Info |              | Additional info  |                  |
|------------------|----------------|------------------|--------------|------------------|------------------|
|                  | 76             | Parking          |              | Reference Number | 11491            |
| Covered Area     |                |                  | Carraged Vac | Property type    | <b>Apartment</b> |
| Air Conditioning | All rooms, Yes |                  | Covered, Yes | Condition        | <b>Brand New</b> |
|                  |                |                  |              | Bathrooms        | 2                |