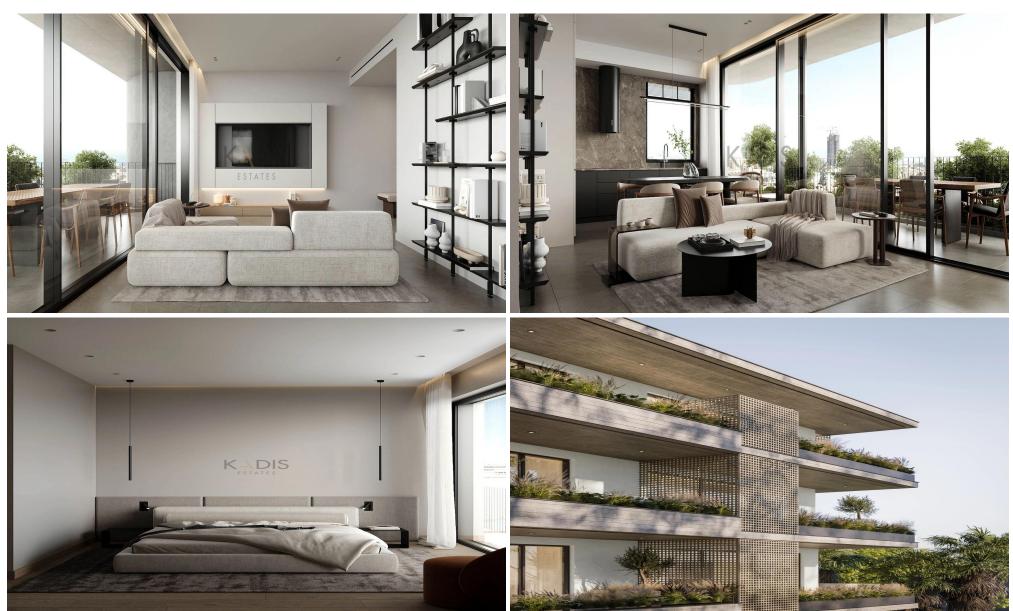

## 2 Bedroom Apartment for Sale in Limassol - Katholiki

- •2 bedrooms
- •2 W/C
- •Internal Area 76m2
- Covered Verandas 22m2
- •Roof Garden 60m2
- Covered Parking
- •Central VrV Air-Condition System
- Photovoltaic Panels
- Storage
- Energy Efficiency "A"