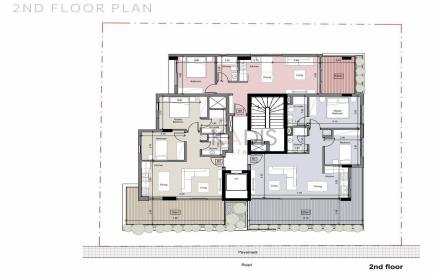

## 2 Bedroom Apartment for Sale in Limassol - Katholiki

- •2 bedrooms
- •2 W/C
- •Internal Area 76m2
- Covered Verandas 22m2
- •Roof Garden 60m2
- Covered Parking
- •Central VrV Air-Condition System
- Photovoltaic Panels
- Storage
- Energy Efficiency "A"