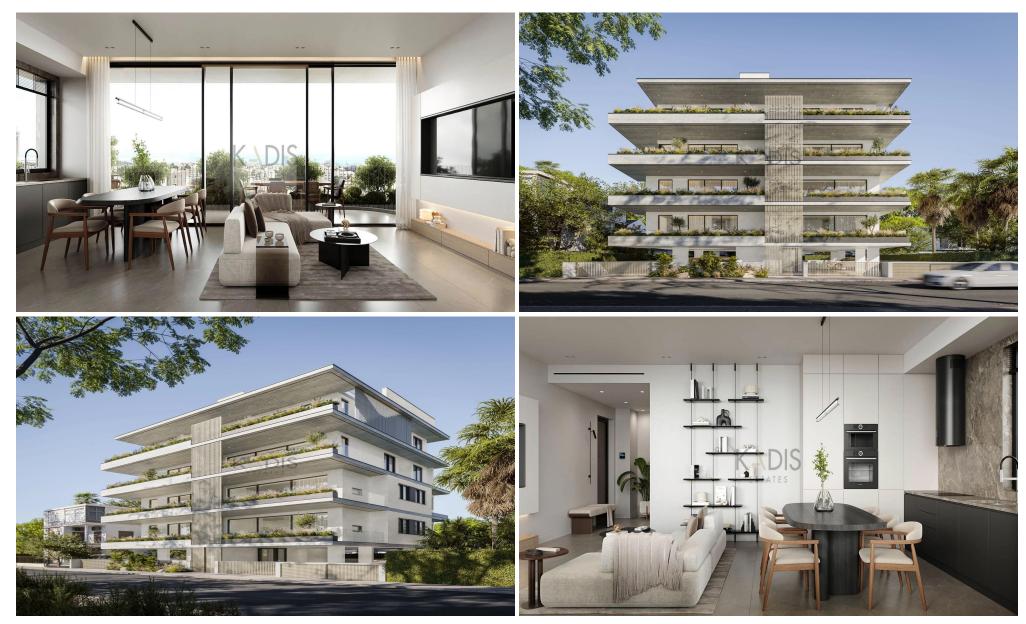

## 2 Bedroom Apartment for Sale in Limassol - Katholiki

- •2 bedrooms
- •2 W/C
- •Internal Area 76m2
- Covered Verandas 22m2
- •Roof Garden 60m2
- Covered Parking
- •Central VrV Air-Condition System
- Photovoltaic Panels
- Storage
- Energy Efficiency "A"