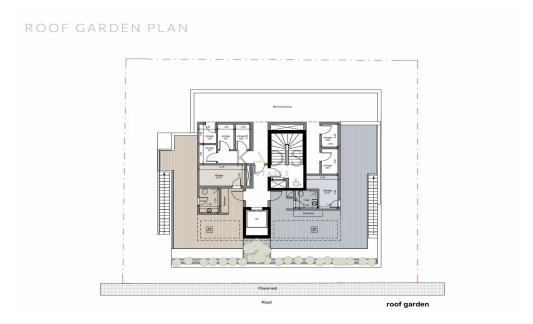

## 2 Bedroom Apartment for Sale in Limassol - Katholiki

- •2 bedrooms
- •2 W/C
- •Internal Area 76m2
- Covered Verandas 22m2
- •Roof Garden 60m2
- Covered Parking
- •Central VrV Air-Condition System
- Photovoltaic Panels
- Storage
- Energy Efficiency "A"