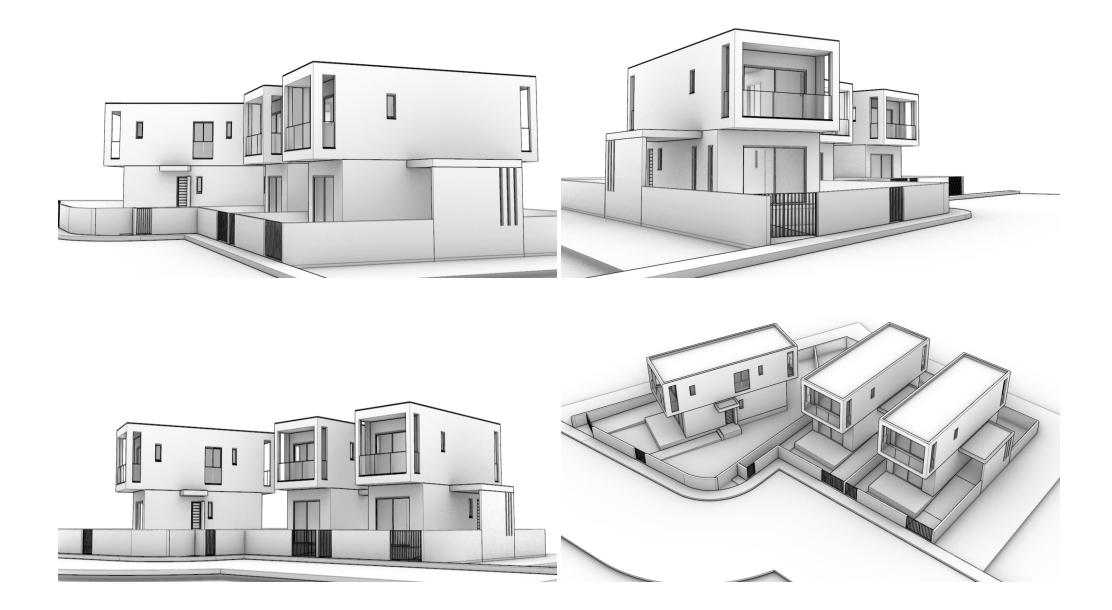

## **3 Bedroom House for Sale in Empa, Paphos District**

3 Residences under construction in Emba. Quality guarantee by P. PATOUNAS CONSTRUCTIONS LTD

| Property Info                                                                                                         |                                                         | Plot / Area Info             |                           | Additional info                                 |                                              |
|-----------------------------------------------------------------------------------------------------------------------|---------------------------------------------------------|------------------------------|---------------------------|-------------------------------------------------|----------------------------------------------|
| Covered Area<br>Covered Veranda<br>Uncovered Veranda<br>Floor Number<br>Furnishing<br>Floor Type<br>Energy Efficiency | 200<br>32<br>7<br>1<br>Unfurnished<br>Ceramic<br>A+     | Plot area<br>Pool<br>Parking | 230<br>No<br>Covered, Yes | Property type<br>Condition<br>Bathrooms<br>View | House<br>Under Construction<br>3<br>Sea view |
| Amenities                                                                                                             | Location<br>Location: Empa<br>Coordinates: 34.80003 / 3 |                              |                           |                                                 |                                              |