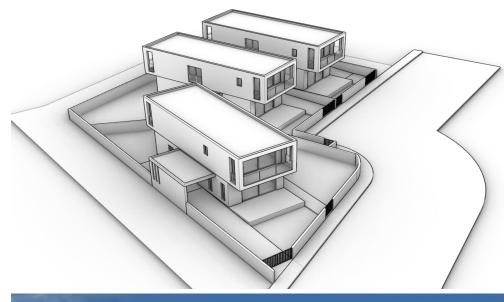

## **3 Bedroom House for Sale in Empa, Paphos District**

3 Residences under construction in Emba. Quality guarantee by P. PATOUNAS CONSTRUCTIONS LTD

| Property Info                                                                                                         |                                                         | Plot / Area Info             |                           | Additional info                                 |                                              |
|-----------------------------------------------------------------------------------------------------------------------|---------------------------------------------------------|------------------------------|---------------------------|-------------------------------------------------|----------------------------------------------|
| Covered Area<br>Covered Veranda<br>Uncovered Veranda<br>Floor Number<br>Furnishing<br>Floor Type<br>Energy Efficiency | 200<br>32<br>7<br>1<br>Unfurnished<br>Ceramic<br>A+     | Plot area<br>Pool<br>Parking | 230<br>No<br>Covered, Yes | Property type<br>Condition<br>Bathrooms<br>View | House<br>Under Construction<br>3<br>Sea view |
| Amenities                                                                                                             | Location<br>Location: Empa<br>Coordinates: 34.80003 / 3 |                              |                           |                                                 |                                              |