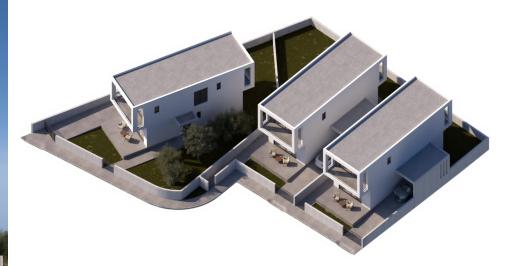

## **3 Bedroom House for Sale in Empa, Paphos District**

3 Residences under construction in Emba. Quality guarantee by P. PATOUNAS CONSTRUCTIONS LTD

| Property Info                                                                                                         |                                                         | Plot / Area Info             |                           | Additional info                                 |                                              |
|-----------------------------------------------------------------------------------------------------------------------|---------------------------------------------------------|------------------------------|---------------------------|-------------------------------------------------|----------------------------------------------|
| Covered Area<br>Covered Veranda<br>Uncovered Veranda<br>Floor Number<br>Furnishing<br>Floor Type<br>Energy Efficiency | 200<br>32<br>7<br>1<br>Unfurnished<br>Ceramic<br>A+     | Plot area<br>Pool<br>Parking | 230<br>No<br>Covered, Yes | Property type<br>Condition<br>Bathrooms<br>View | House<br>Under Construction<br>3<br>Sea view |
| Amenities                                                                                                             | Location<br>Location: Empa<br>Coordinates: 34.80003 / 3 |                              |                           |                                                 |                                              |