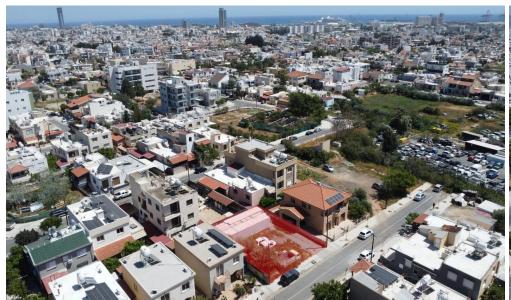

## 315m<sup>2</sup> Plot for Sale in Limassol District

Located in a quiet residential pocket of Agios Spyridon, right on the border with the rapidly growing Zakaki area, this 315 sq.m. plot presents a great opportunity for both private use and small-scale development.

The plot enjoys a rectangular shape with 100% building density and 50% coverage, allowing for the construction of up to 3 floors. Whether you're planning a private home with a garden or a compact residential building, this is a solid canvas to build on.

Its location ensures daily convenience, with supermarkets, schools, pharmacies, and other amenities just a short stroll away. Miltonos Avenue is only a few hundred meters away, and access to the highway is less...