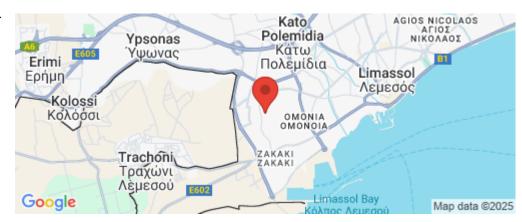

## 315m<sup>2</sup> Plot for Sale in Limassol District

Located in a quiet residential pocket of Agios Spyridon, right on the border with the rapidly growing Zakaki area, this 315 sq.m. plot presents a great opportunity for both private use and small-scale development.

Amenities Location

Region: **Limassol** 

Coordinates: 34.669030203329 / 32.999433324275

Price: €220 000 + VAT

VAT Excluded

Title transfer fee ~€5 400.00

Price per SQM €698.00/m²

Common expenses None