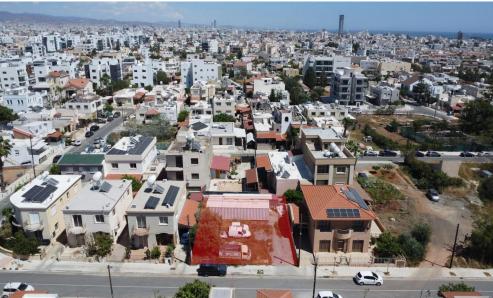

## 315m<sup>2</sup> Plot for Sale in Limassol District

Located in a quiet residential pocket of Agios Spyridon, right on the border with the rapidly growing Zakaki area, this 315 sq.m. plot presents a great opportunity for both private use and small-scale development.

The plot enjoys a rectangular shape with 100% building density and 50% coverage, allowing for the construction of up to 3 floors. Whether you're planning a private home with a garden or a compact residential building, this is a solid canvas to build on.

Its location ensures daily convenience, with supermarkets, schools, pharmacies, and other amenities just a short stroll away. Miltonos Avenue is only a few hundred meters away, and access to the highway is less...