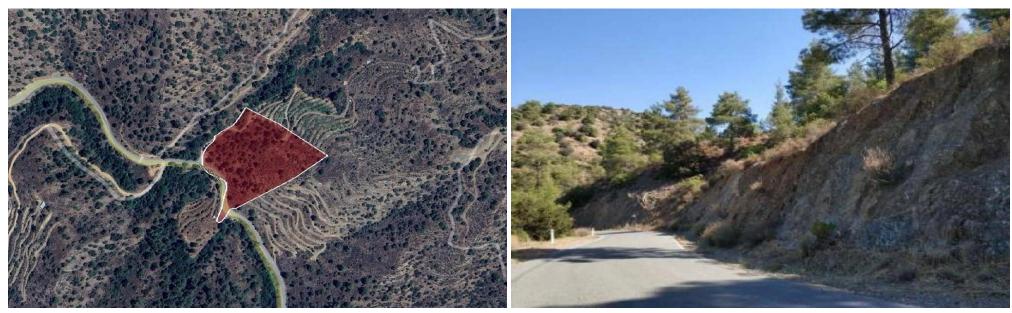

## 18,730m<sup>2</sup> Plot for Sale in Kalo Chorio Lemesou, Limassol District

Agricultural land in Kalo Chorio village of Limassol district.

It has an irregular shape with an incline surface and abuts to a public registered road along its western boundary with total frontage of approximately 110 meters.