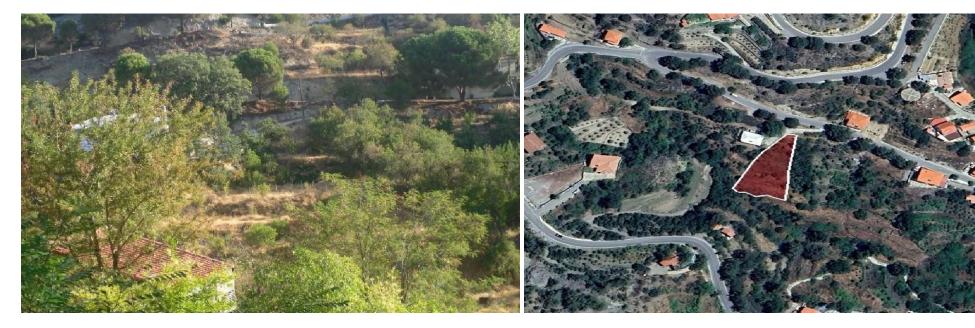

## 1,424m<sup>2</sup> Plot for Sale in Agros, Limassol District

Residential land in Agros community/municipality of Limassol district. It has an almost triangular shape with an inclined surface and north facing with a frontage of approximately 6 metres on a public registered road. It is also adjacent to an arrow on its southern border.

The property falls within the Residential Zone H2, having a building density of 90%.

| Property Info | Plot / Area Info |      | Additional info  |                  |
|---------------|------------------|------|------------------|------------------|
|               |                  |      | Reference Number | 29271            |
|               | Plot area        | 1424 | Property type    | Land and Plots   |
|               |                  |      | Condition        | <b>Pre-Owned</b> |