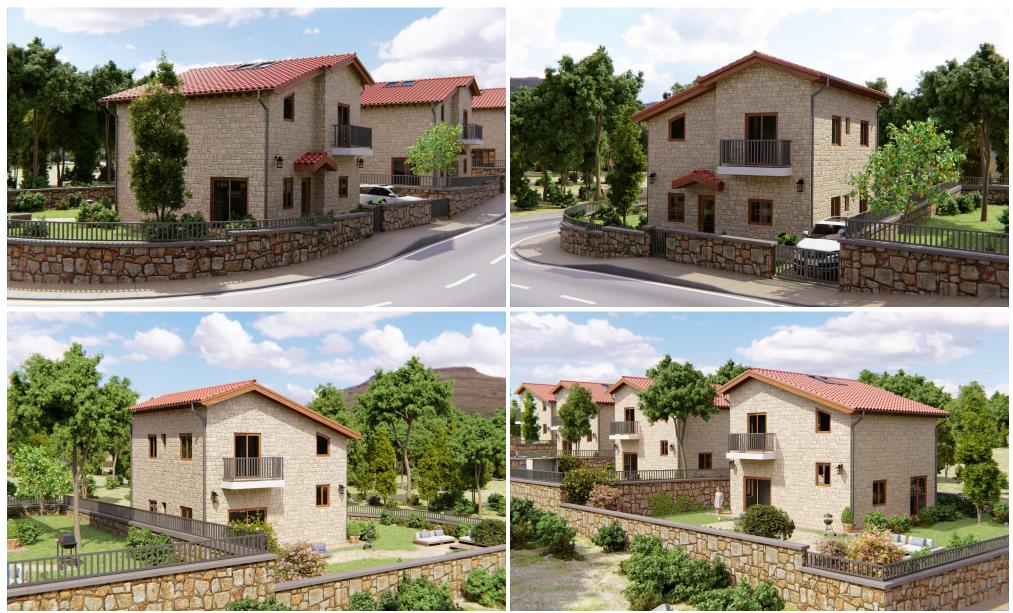

### 4 Bedroom House for Sale in Souni, Limassol District

The house consists of 4 bedrooms and 2 bathrooms.

Ground floor - 80m2 - Upper floor - 62m2 Covered Entrance - 3m2 - Total - 145m2 Uncovered verandas - 6m2 Plot - 420m2 (Each House)

The total covered area is 145m2 and it has also two uncovered verandas on the upper floor.

Solar and electric water heating system. Air conditioning in every room

1m paving around the house.Ceramic tiles to all ground floors and bathrooms.Top soil garden preparation. Preparation for heating system with radiators (electrical).Provision for insta...