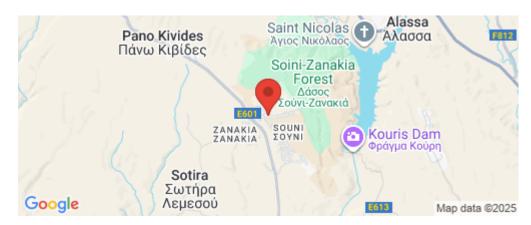

### 4 Bedroom House for Sale in Souni, Limassol District

The house consists of 4 bedrooms and 2 bathrooms.

Ground floor - 80m2 - Upper floor - 62m2 Covered Entrance - 3m2 - Total - 145m2 Uncovered verandas - 6m2 Plot - 420m2 (Each House)

The total covered area is 145m2 and it has also two uncovered verandas on the upper floor.

Solar and electric water heating system. Air conditioning in every room

1m paving around the house.Ceramic tiles to all ground floors and bathrooms.Top soil garden preparation. Preparation for heating system with radiators (electrical).Provision for insta...