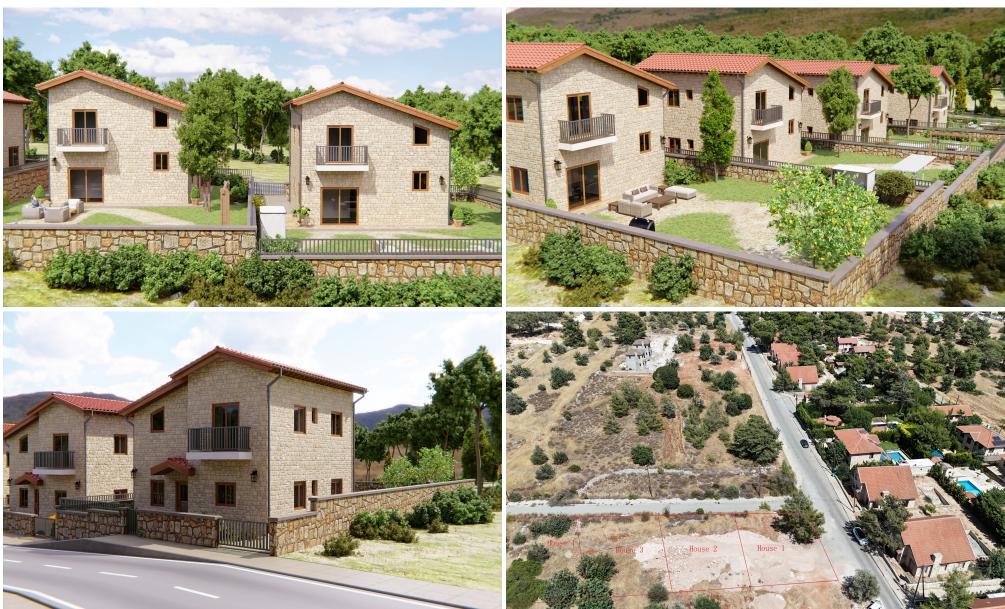

### 4 Bedroom House for Sale in Souni, Limassol District

The house consists of 4 bedrooms and 2 bathrooms.

Ground floor - 80m2 - Upper floor - 62m2 Covered Entrance - 3m2 - Total - 145m2 Uncovered verandas - 6m2 Plot - 420m2 (Each House)

The total covered area is 145m2 and it has also two uncovered verandas on the upper floor.

Solar and electric water heating system. Air conditioning in every room

1m paving around the house.Ceramic tiles to all ground floors and bathrooms.Top soil garden preparation. Preparation for heating system with radiators (electrical).Provision for insta...