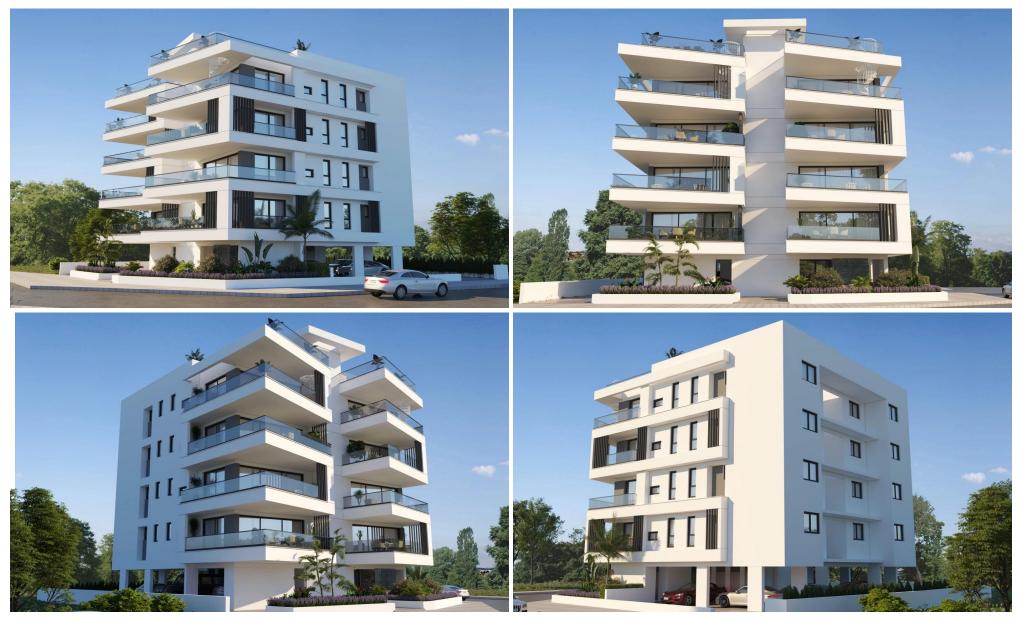

### **3 Bedroom Apartment for Sale in Drosia, Larnaca District**

This project comprises of 8 spacious three bedroom apartments spread over 4 floors. The location, guarantees unparalleled views and amazing sunsets from the top floors. The building to be constructed is located on a corner elevated plot of the Drosia Hill Neighborhood offering captivating unparalleled views of the ever changing vistas of the Salt Lake and Great Park of Pattichion as well as Sea and Hill Views. The Building is just a stone throw away to all needed amenities like restaurants, supermarkets, banks, cafes, schools. The shopping centre in Larnaca Downtown is just 2000 meters away and the Phinicoudes Beach just 2800 meters away and a 5 minutes drive through Faneromeni Avenue.